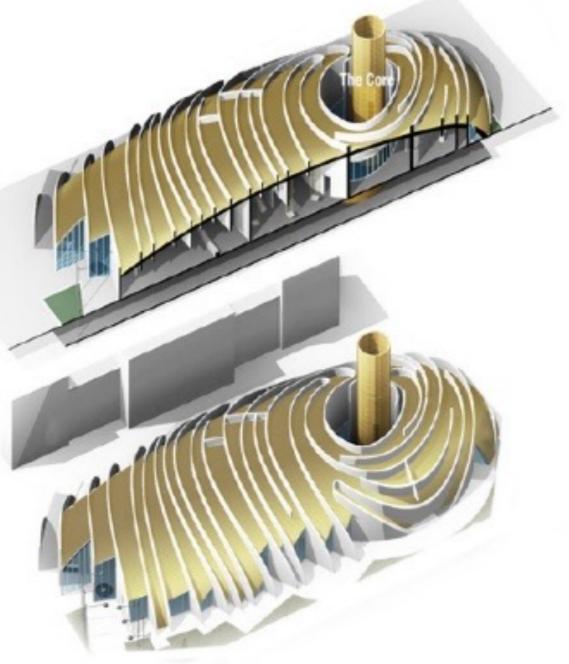

#### PRIVATE MUSEUM-ABU DHABI

Location: UAE Year: 2022 Scope of work : Architecture and Interior Design Winning Competition

The metaphor

The folds of life

Wall sequences

The fingerprint