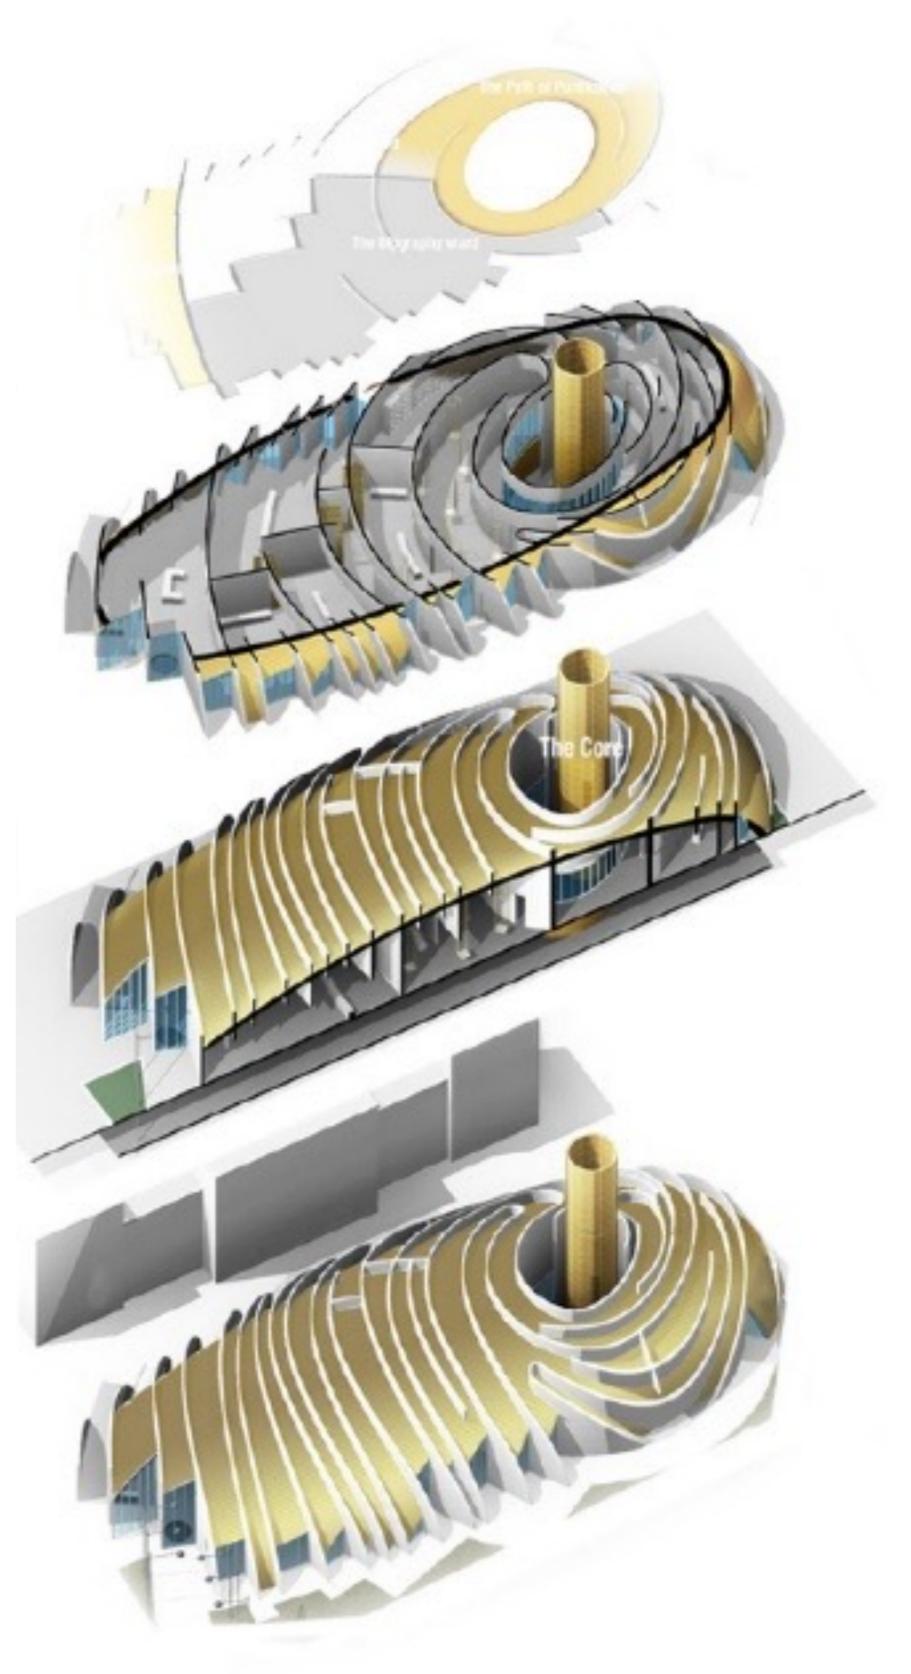

#### PRIVATE MUSEUM-ABU DHABI

Location: UAE Year: 2022 Scope of work : Architecture and Interior Design Winning Competition

The metaphor

The folds of life

Wall sequences

The fingerprint