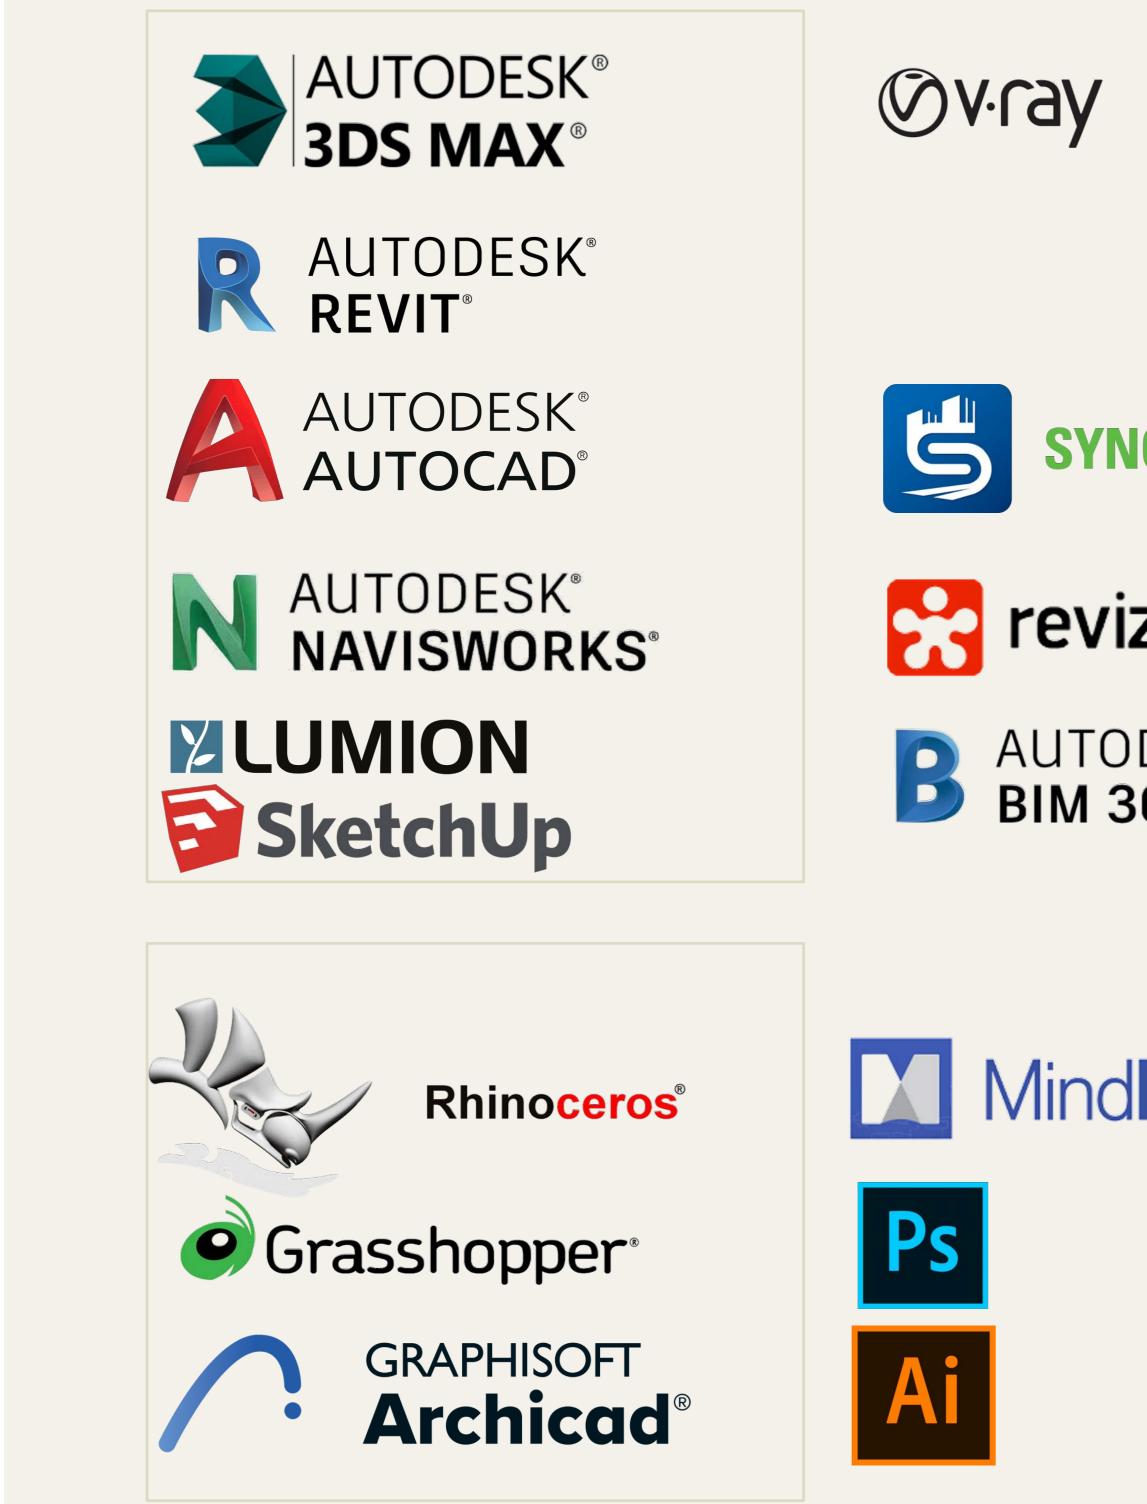

Softwares: PBA works on all major software applications: Revit – AutoCAD – Navisworks – 3DS Max – BIM 360 – etc...

|              | RACLE®<br>RIMAVERA |          |
|--------------|--------------------|----------|
| zto™         |                    |          |
| DESK®<br>60™ | Dynamo<br>software |          |
| Manager      |                    |          |
|              |                    |          |
|              |                    | Planbeea |