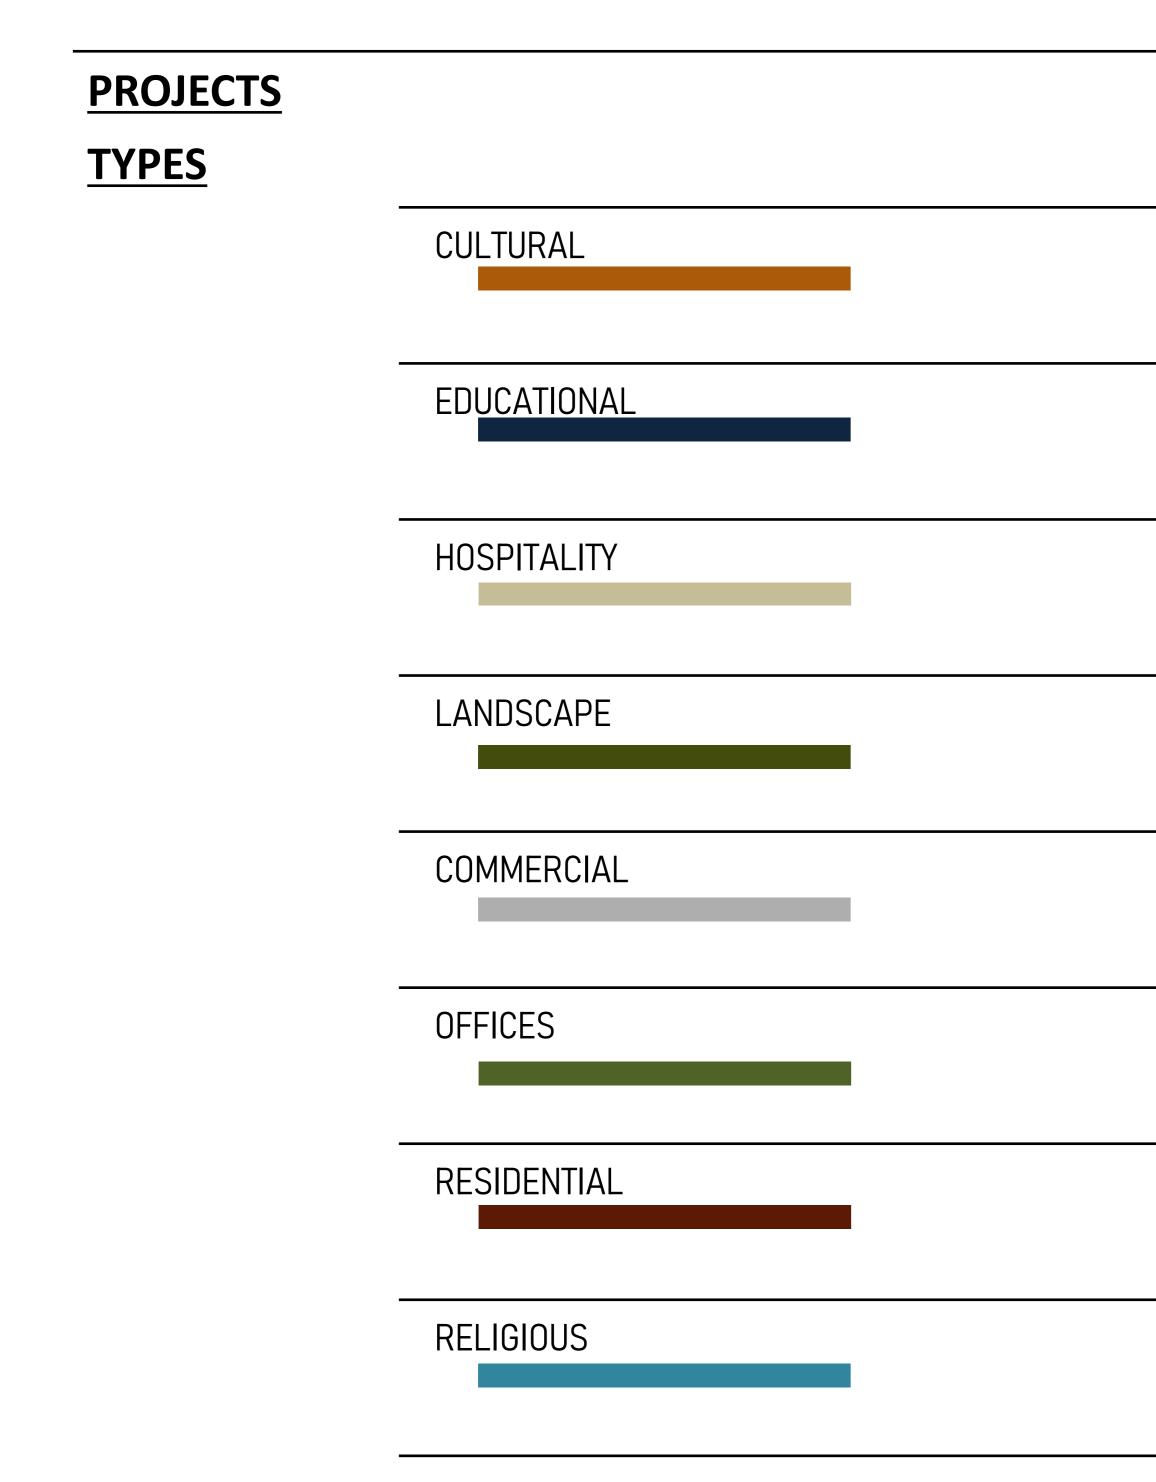

#### PRIVATE MUSEUM-ABU DHABI

Location: UAE Year: 2022 Scope of work : Architecture and Interior Design Winning Competition

The metaphor

The folds of life

Wall sequences

The fingerprint