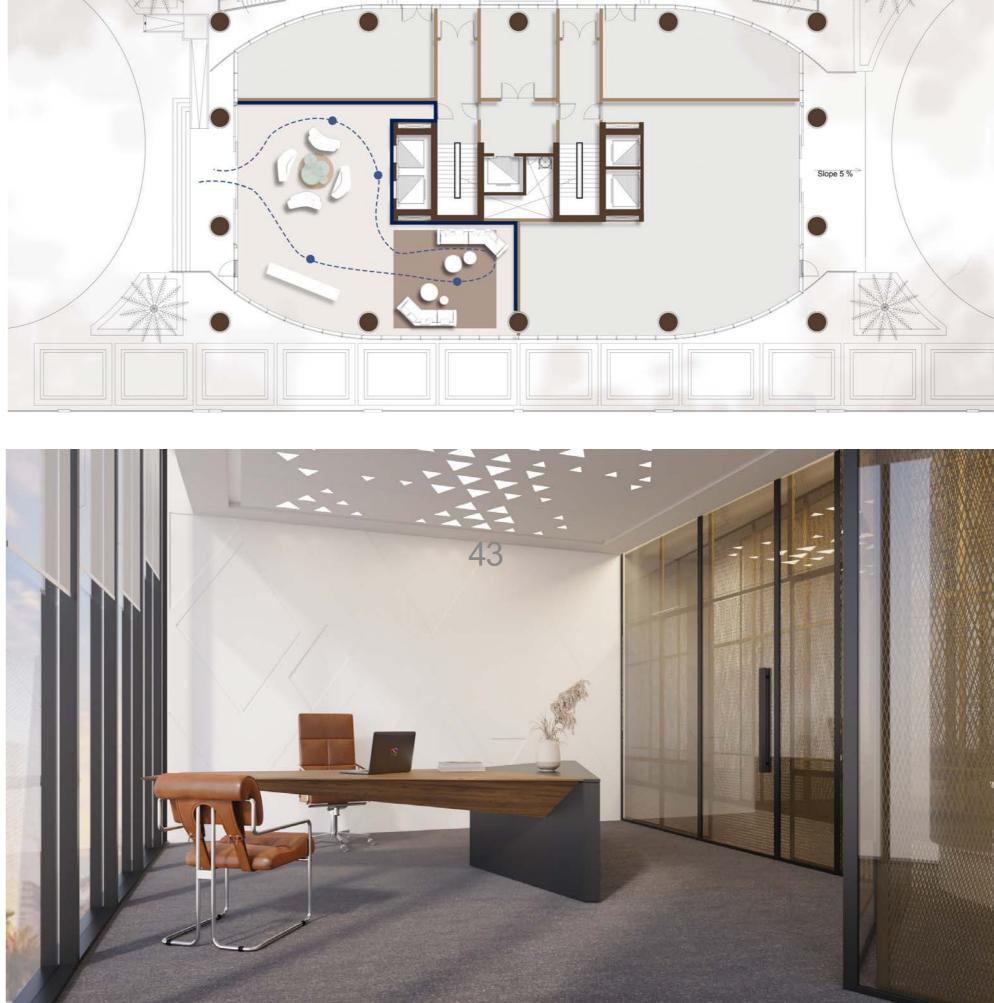

## Ministry of culture

<u>Location:</u> Dariyah-KSA <u>Year:</u> 2023 <u>Scope of work :</u> Interior Design