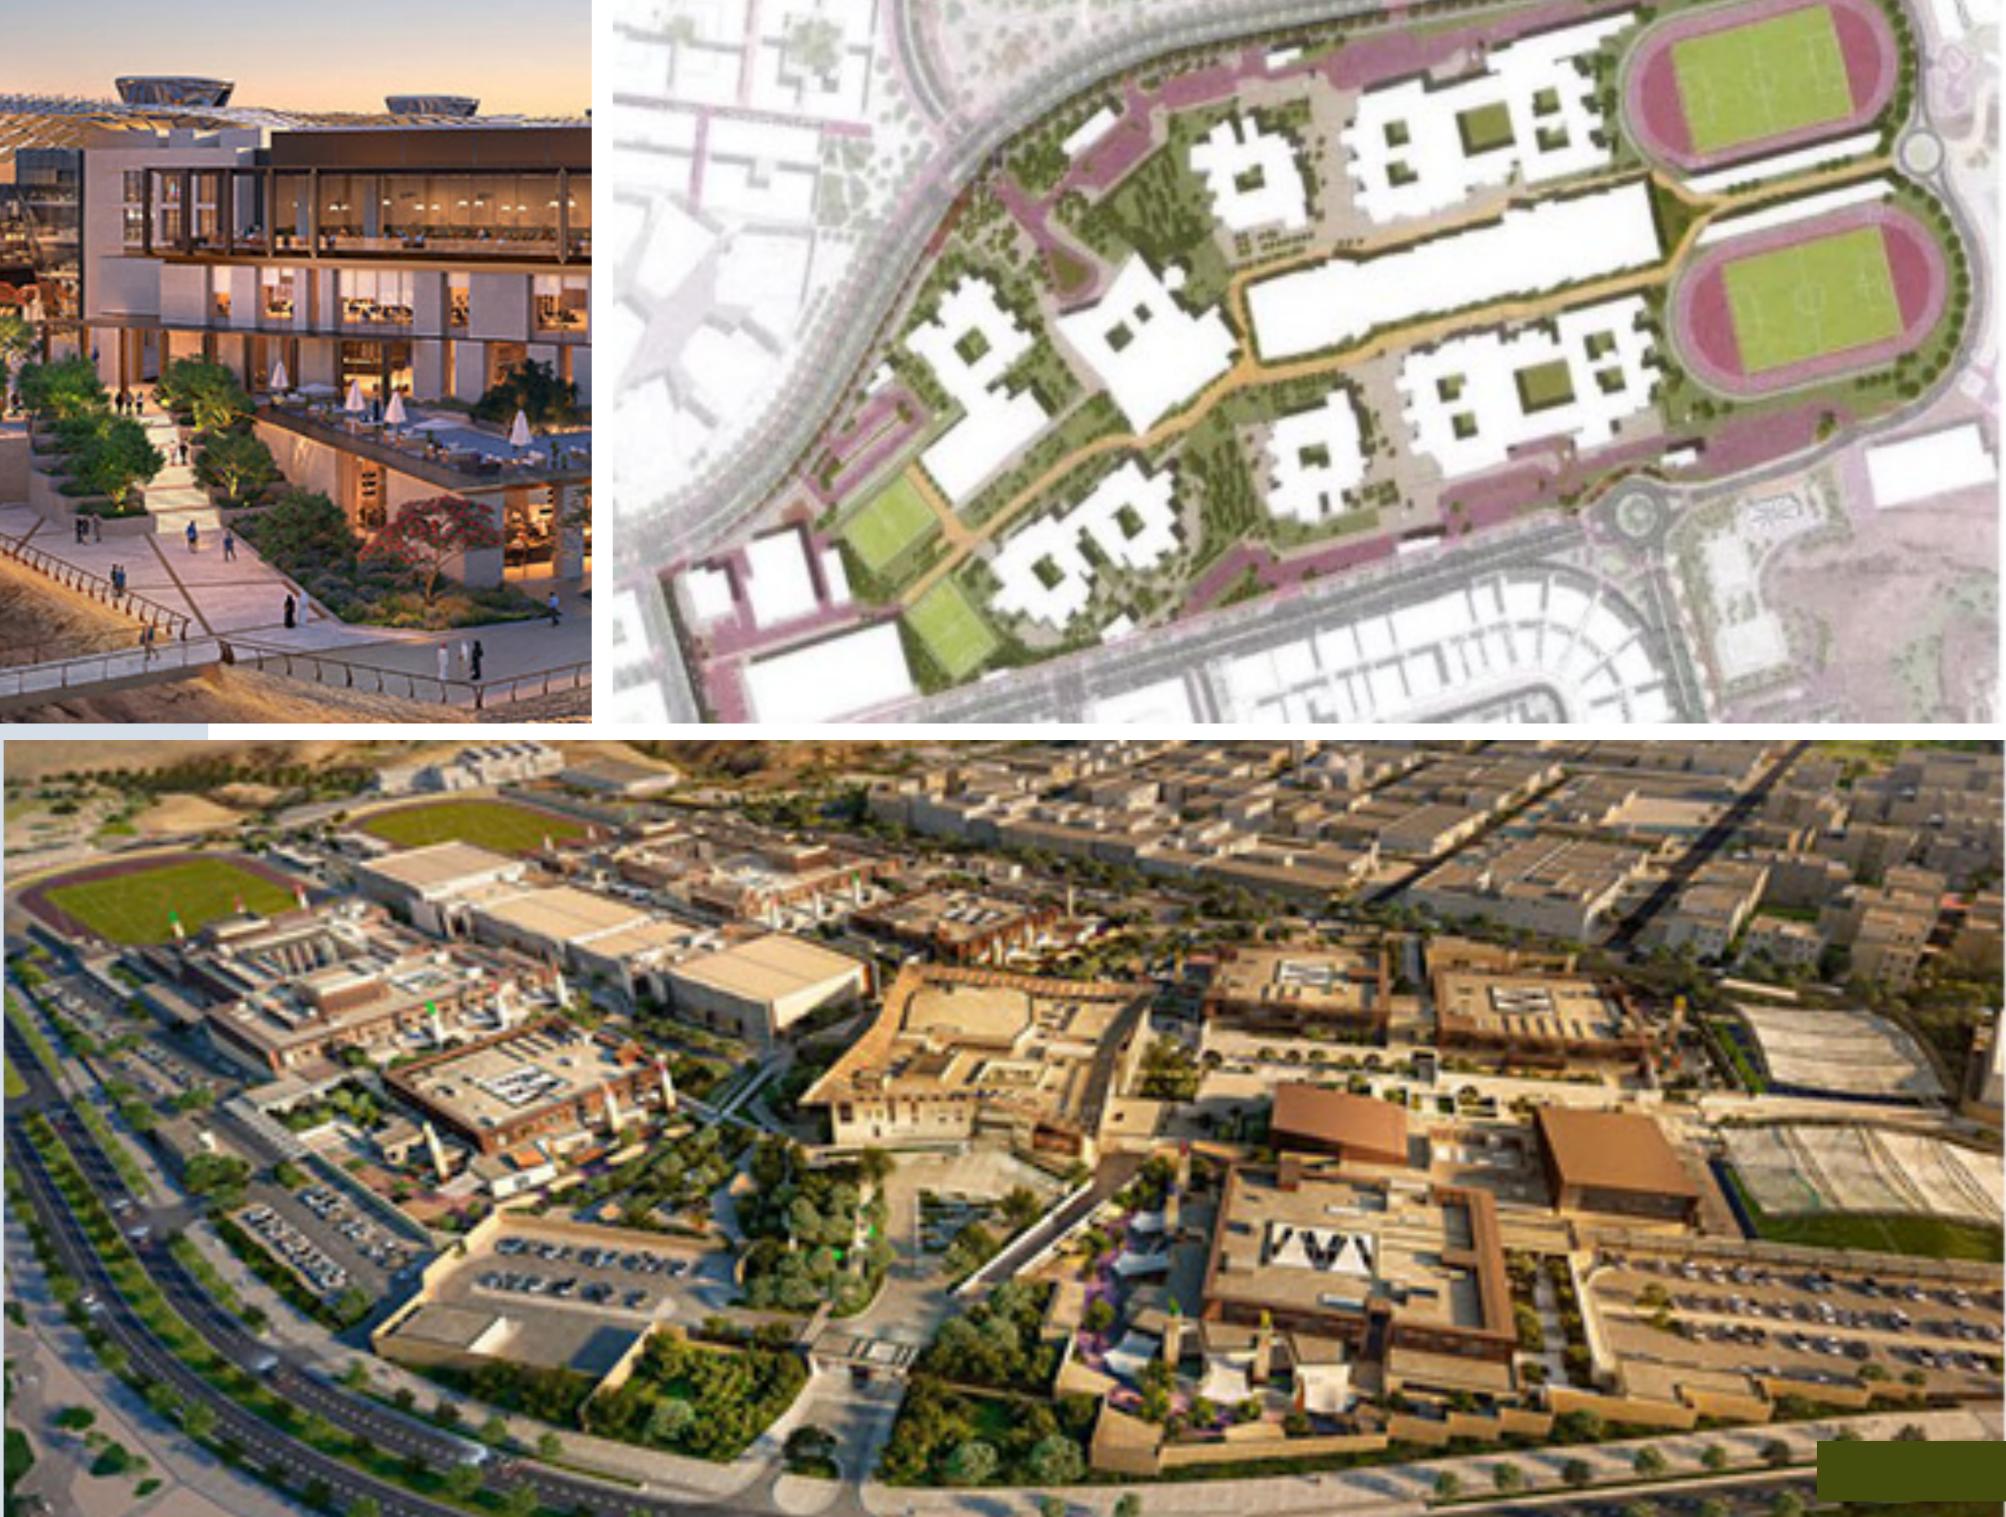

#### **MISK SCHOOLS**

<u>Location:</u>KSA <u>Year:</u>2022

#### Scope of work :Design Execution drawings Kindergarten Sport complex