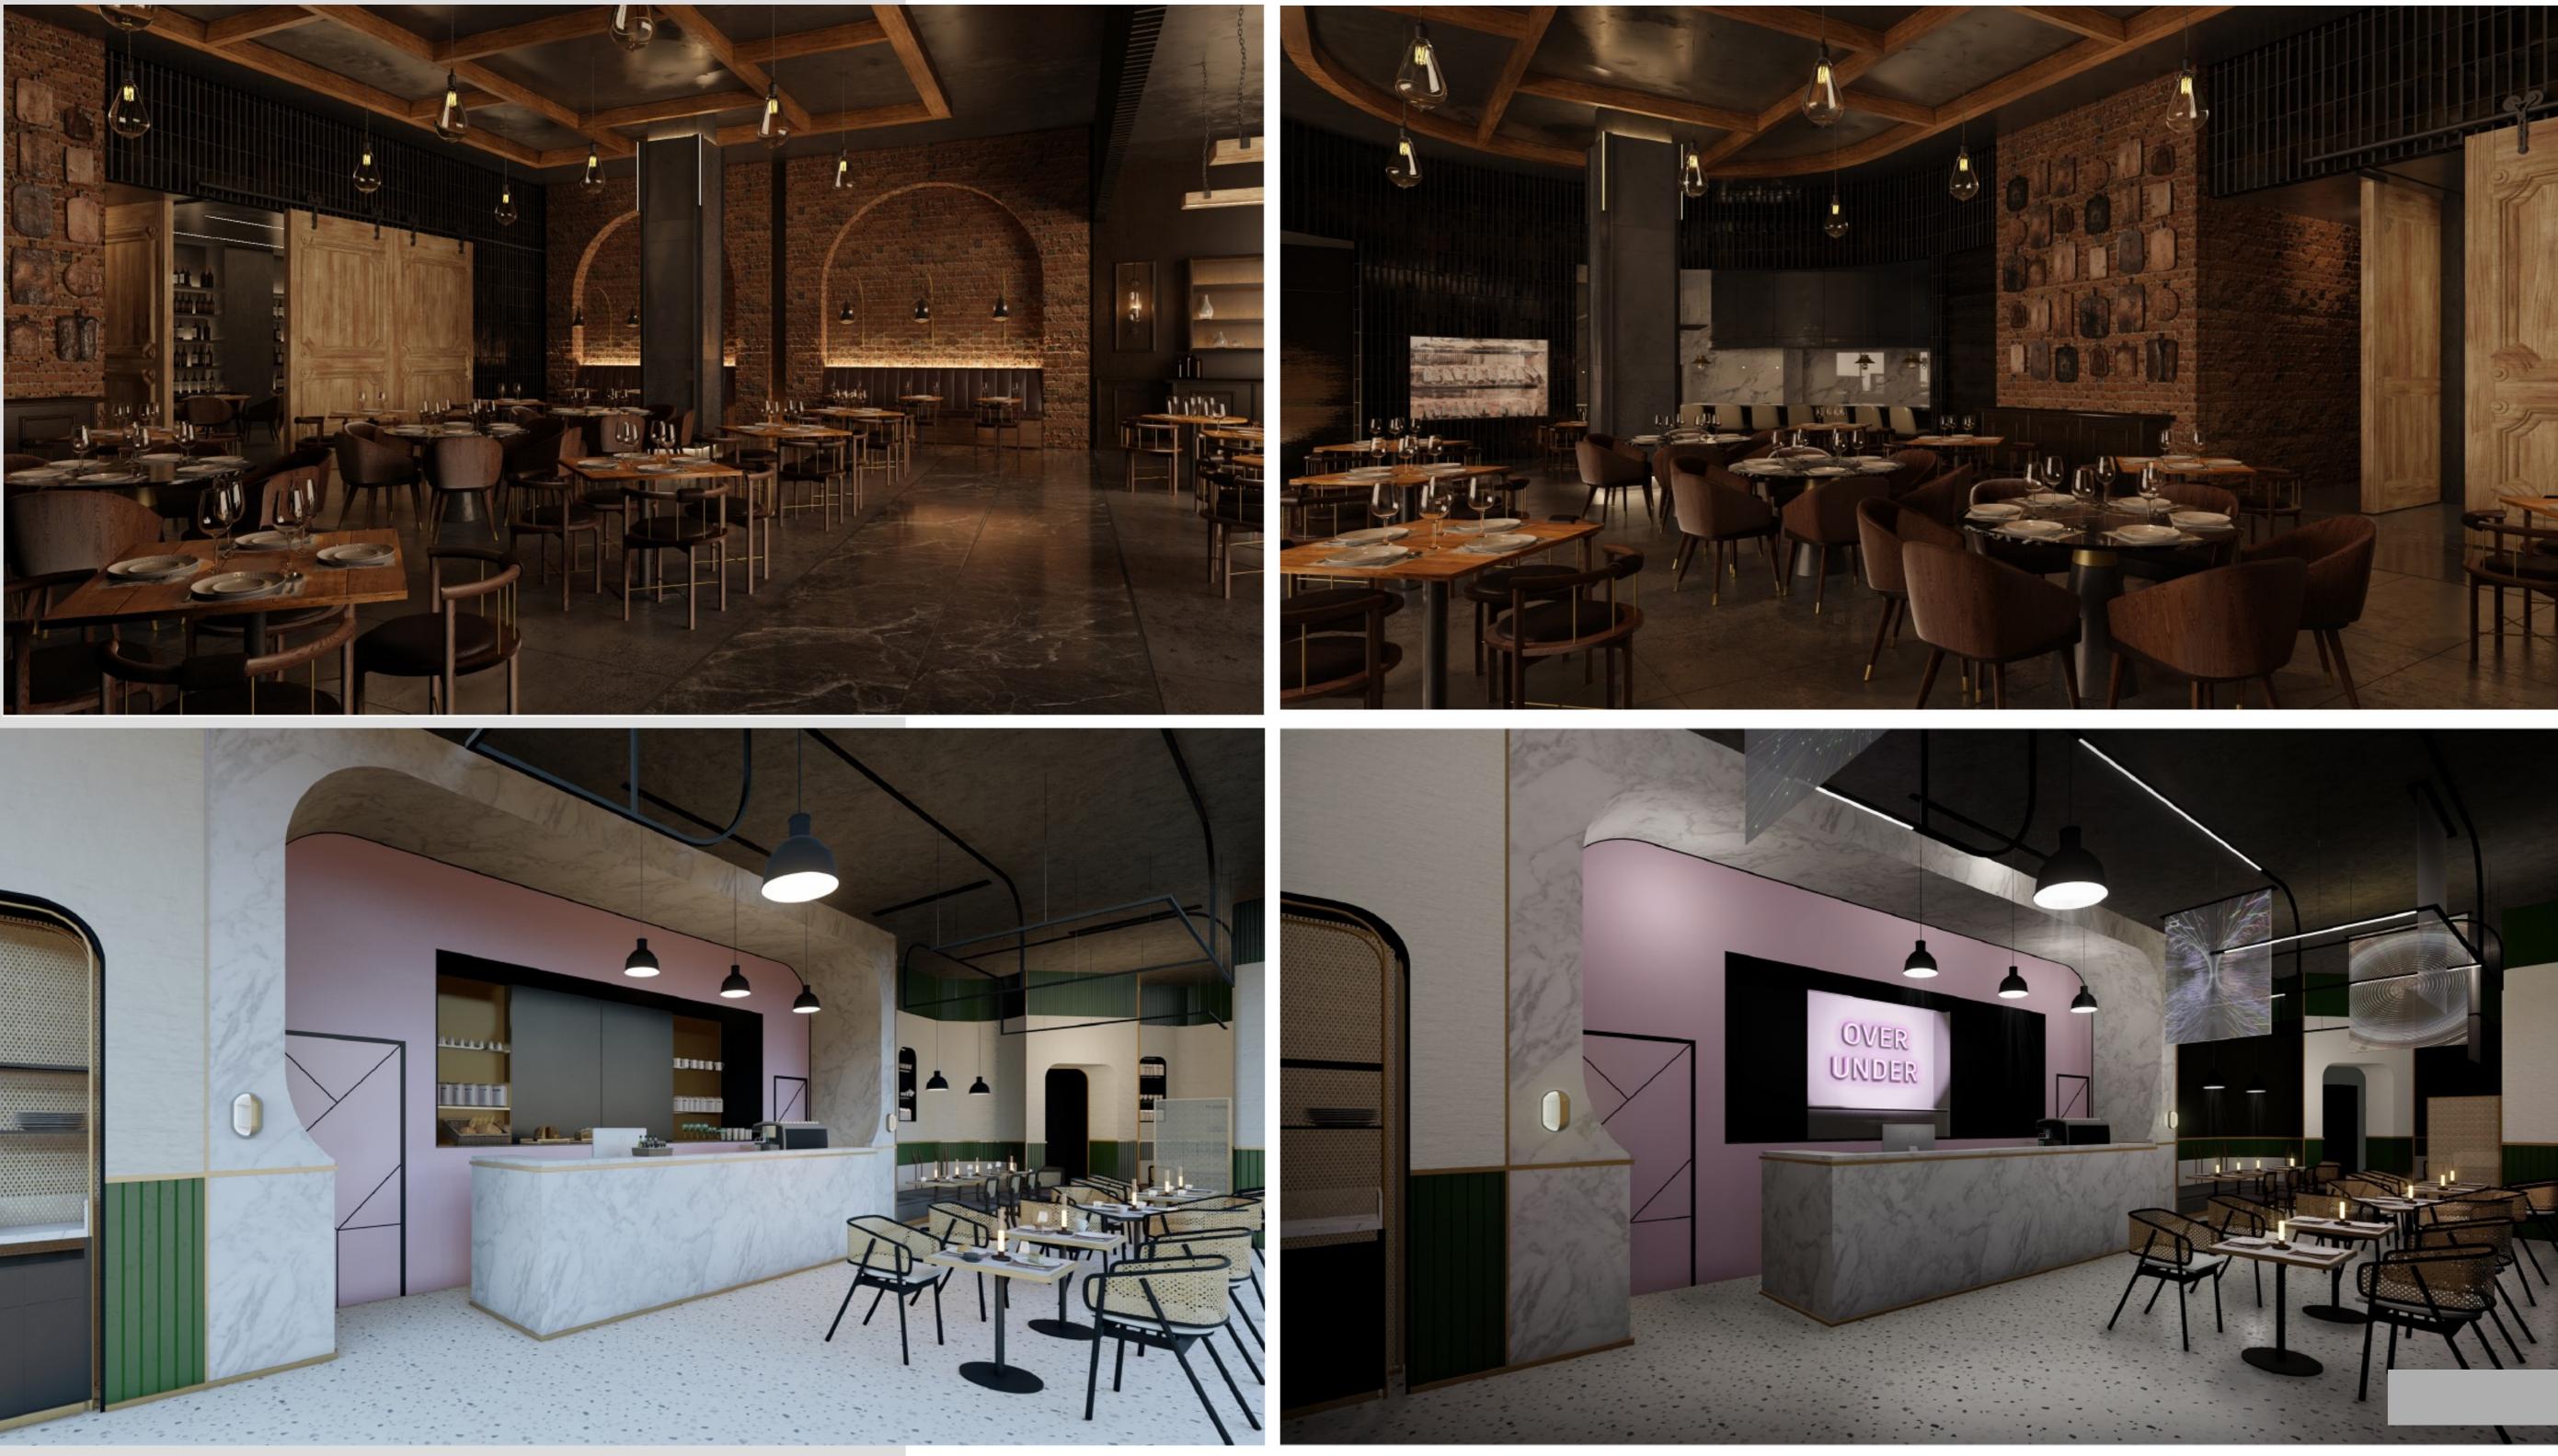

### **BERRO'S BISTROT**

<u>Location: Cairo-egypt</u> <u>Year: 2022</u> <u>Scope of work : Interior Design</u>

FERDI

#### OVER UNDER