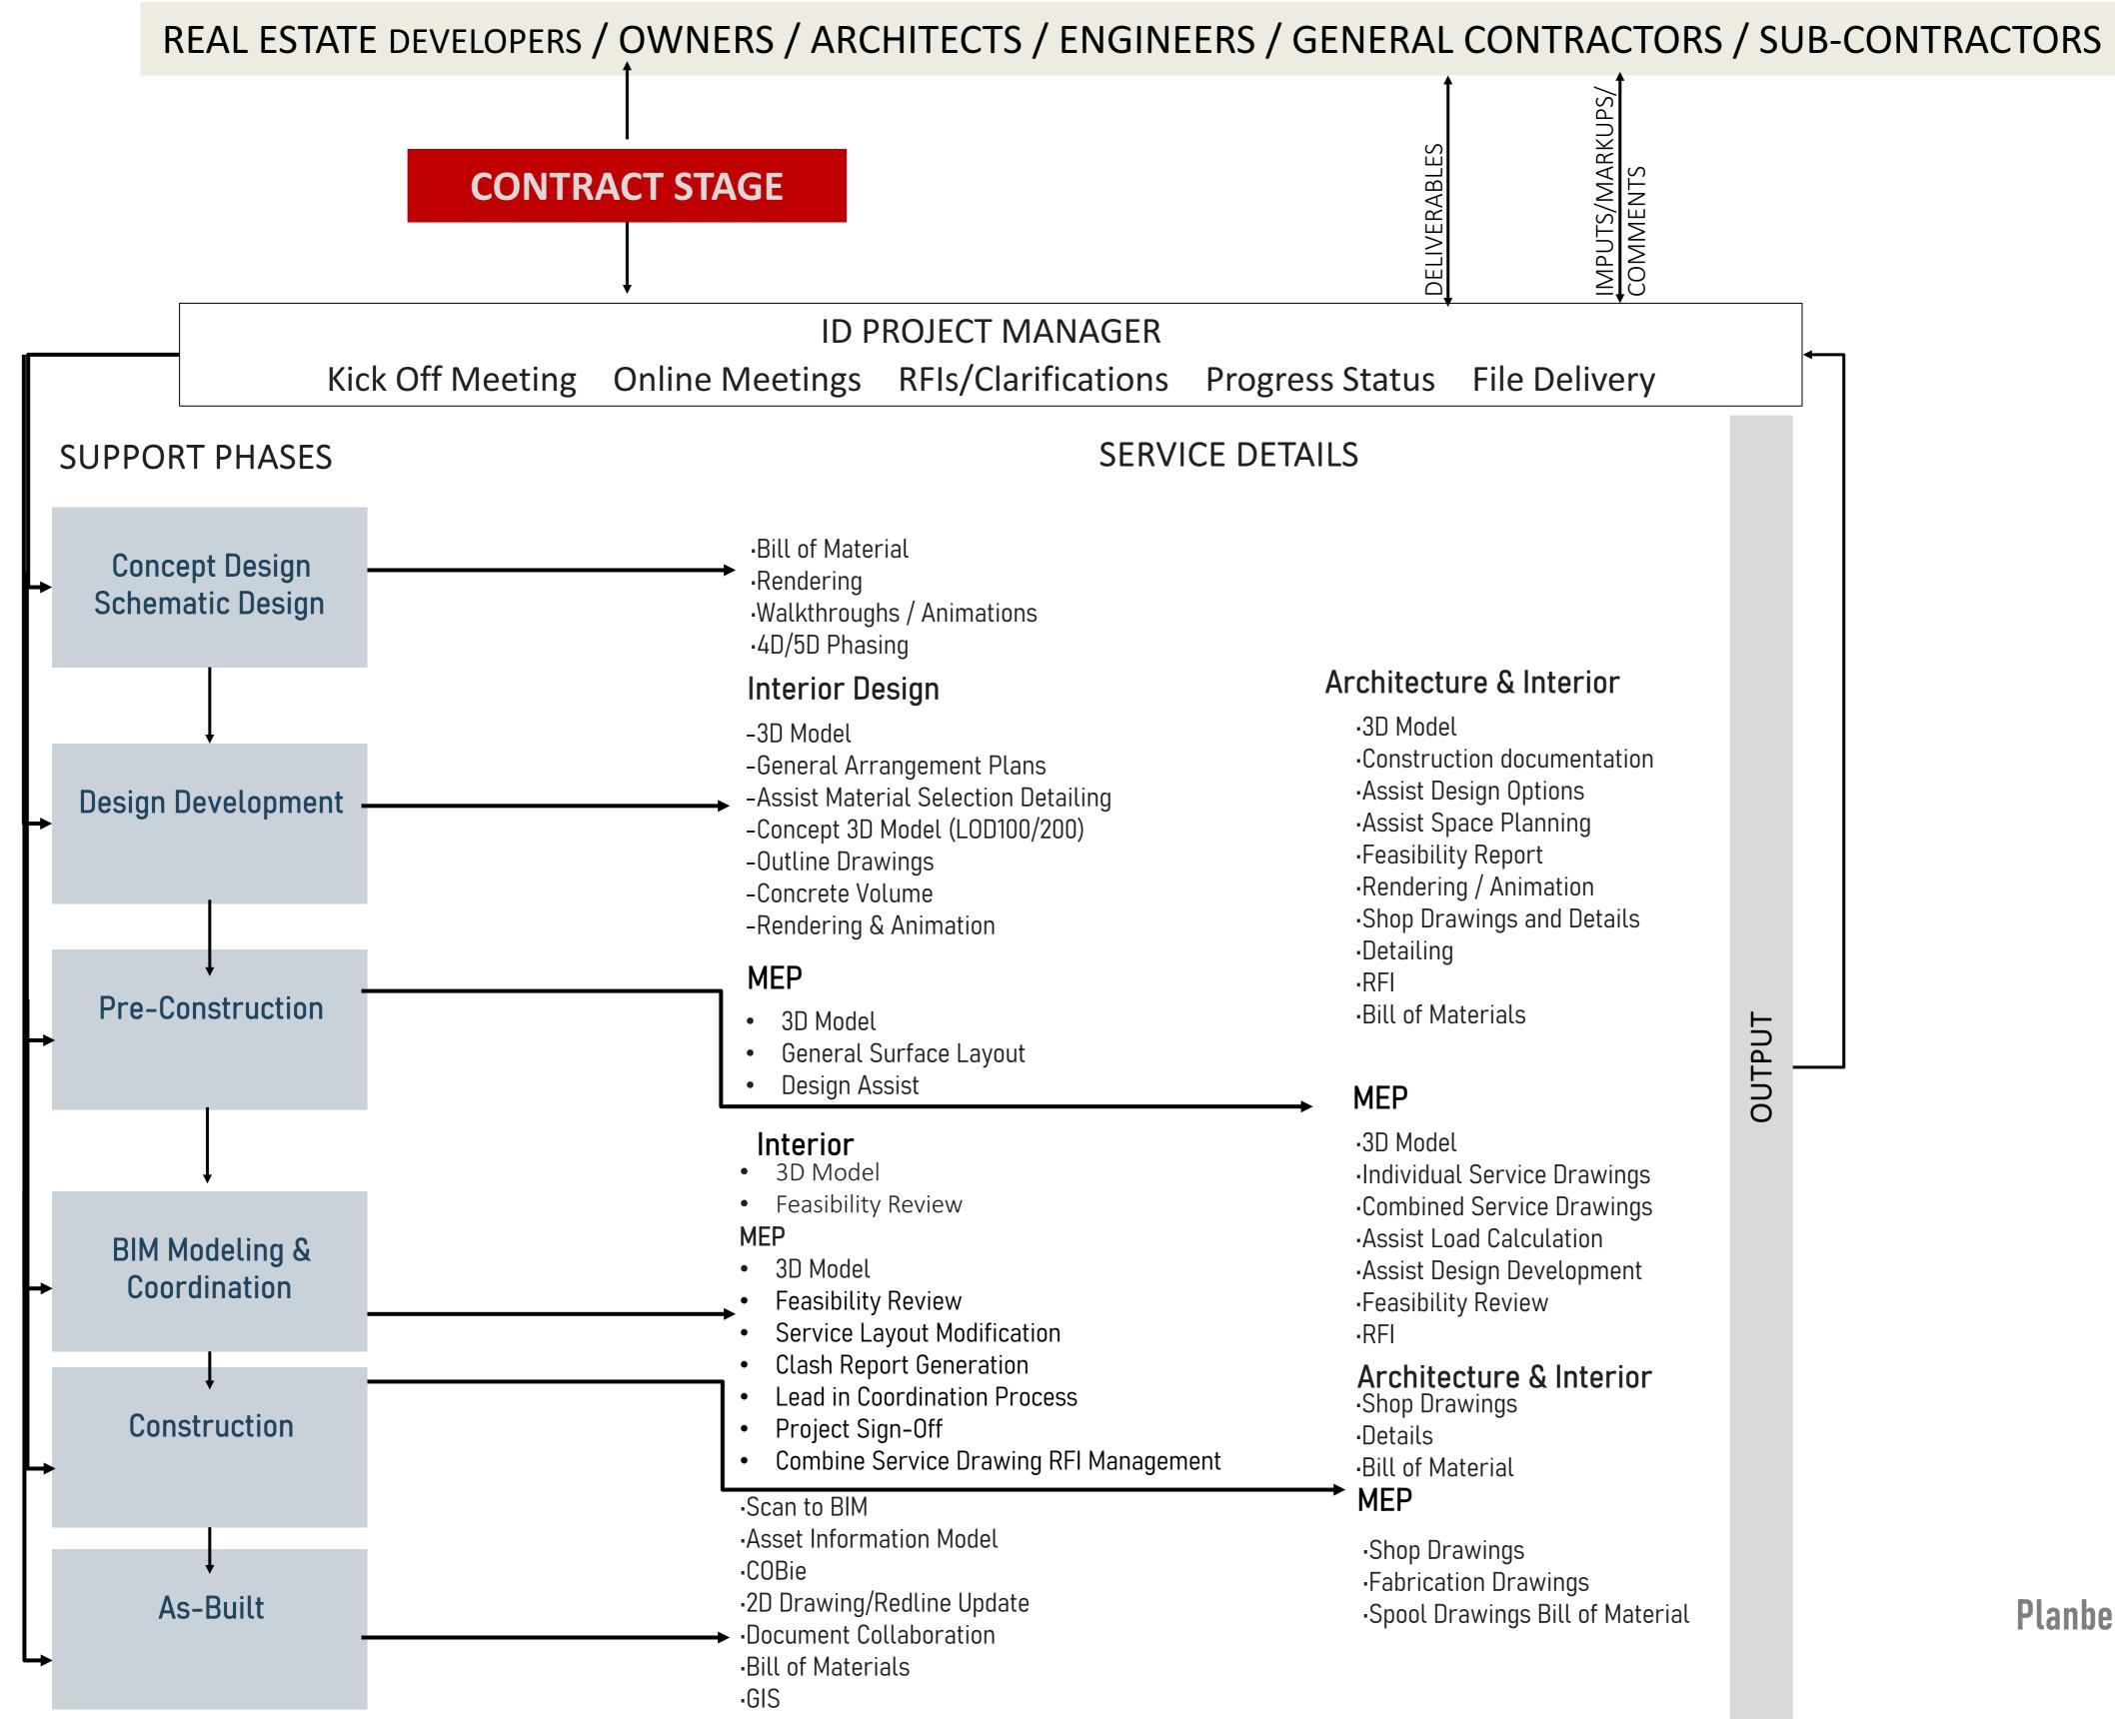

roper back-up system.

Backups: Software updates are regularly applied to the workstations and the efficiency of the servers is kept in mind. Uninterrupted Internet Service and secure data and voice network ensure communication between employees and clients. Back-up generators provide power during emergency.

Softwares: PBA works on all major software applications: Revit – AutoCAD – Navisworks – 3DS Max – BIM 360 – etc...



|              | RACLE®<br>RIMAVERA |          |
|--------------|--------------------|----------|
| zto™         |                    |          |
| DESK®<br>60™ | Dynamo<br>software |          |
| Manager      |                    |          |
|              |                    |          |
|              |                    | Planbeea |



## **OUR WORK PROCESS**



#### CLIENT

# THANK YOU ...



64