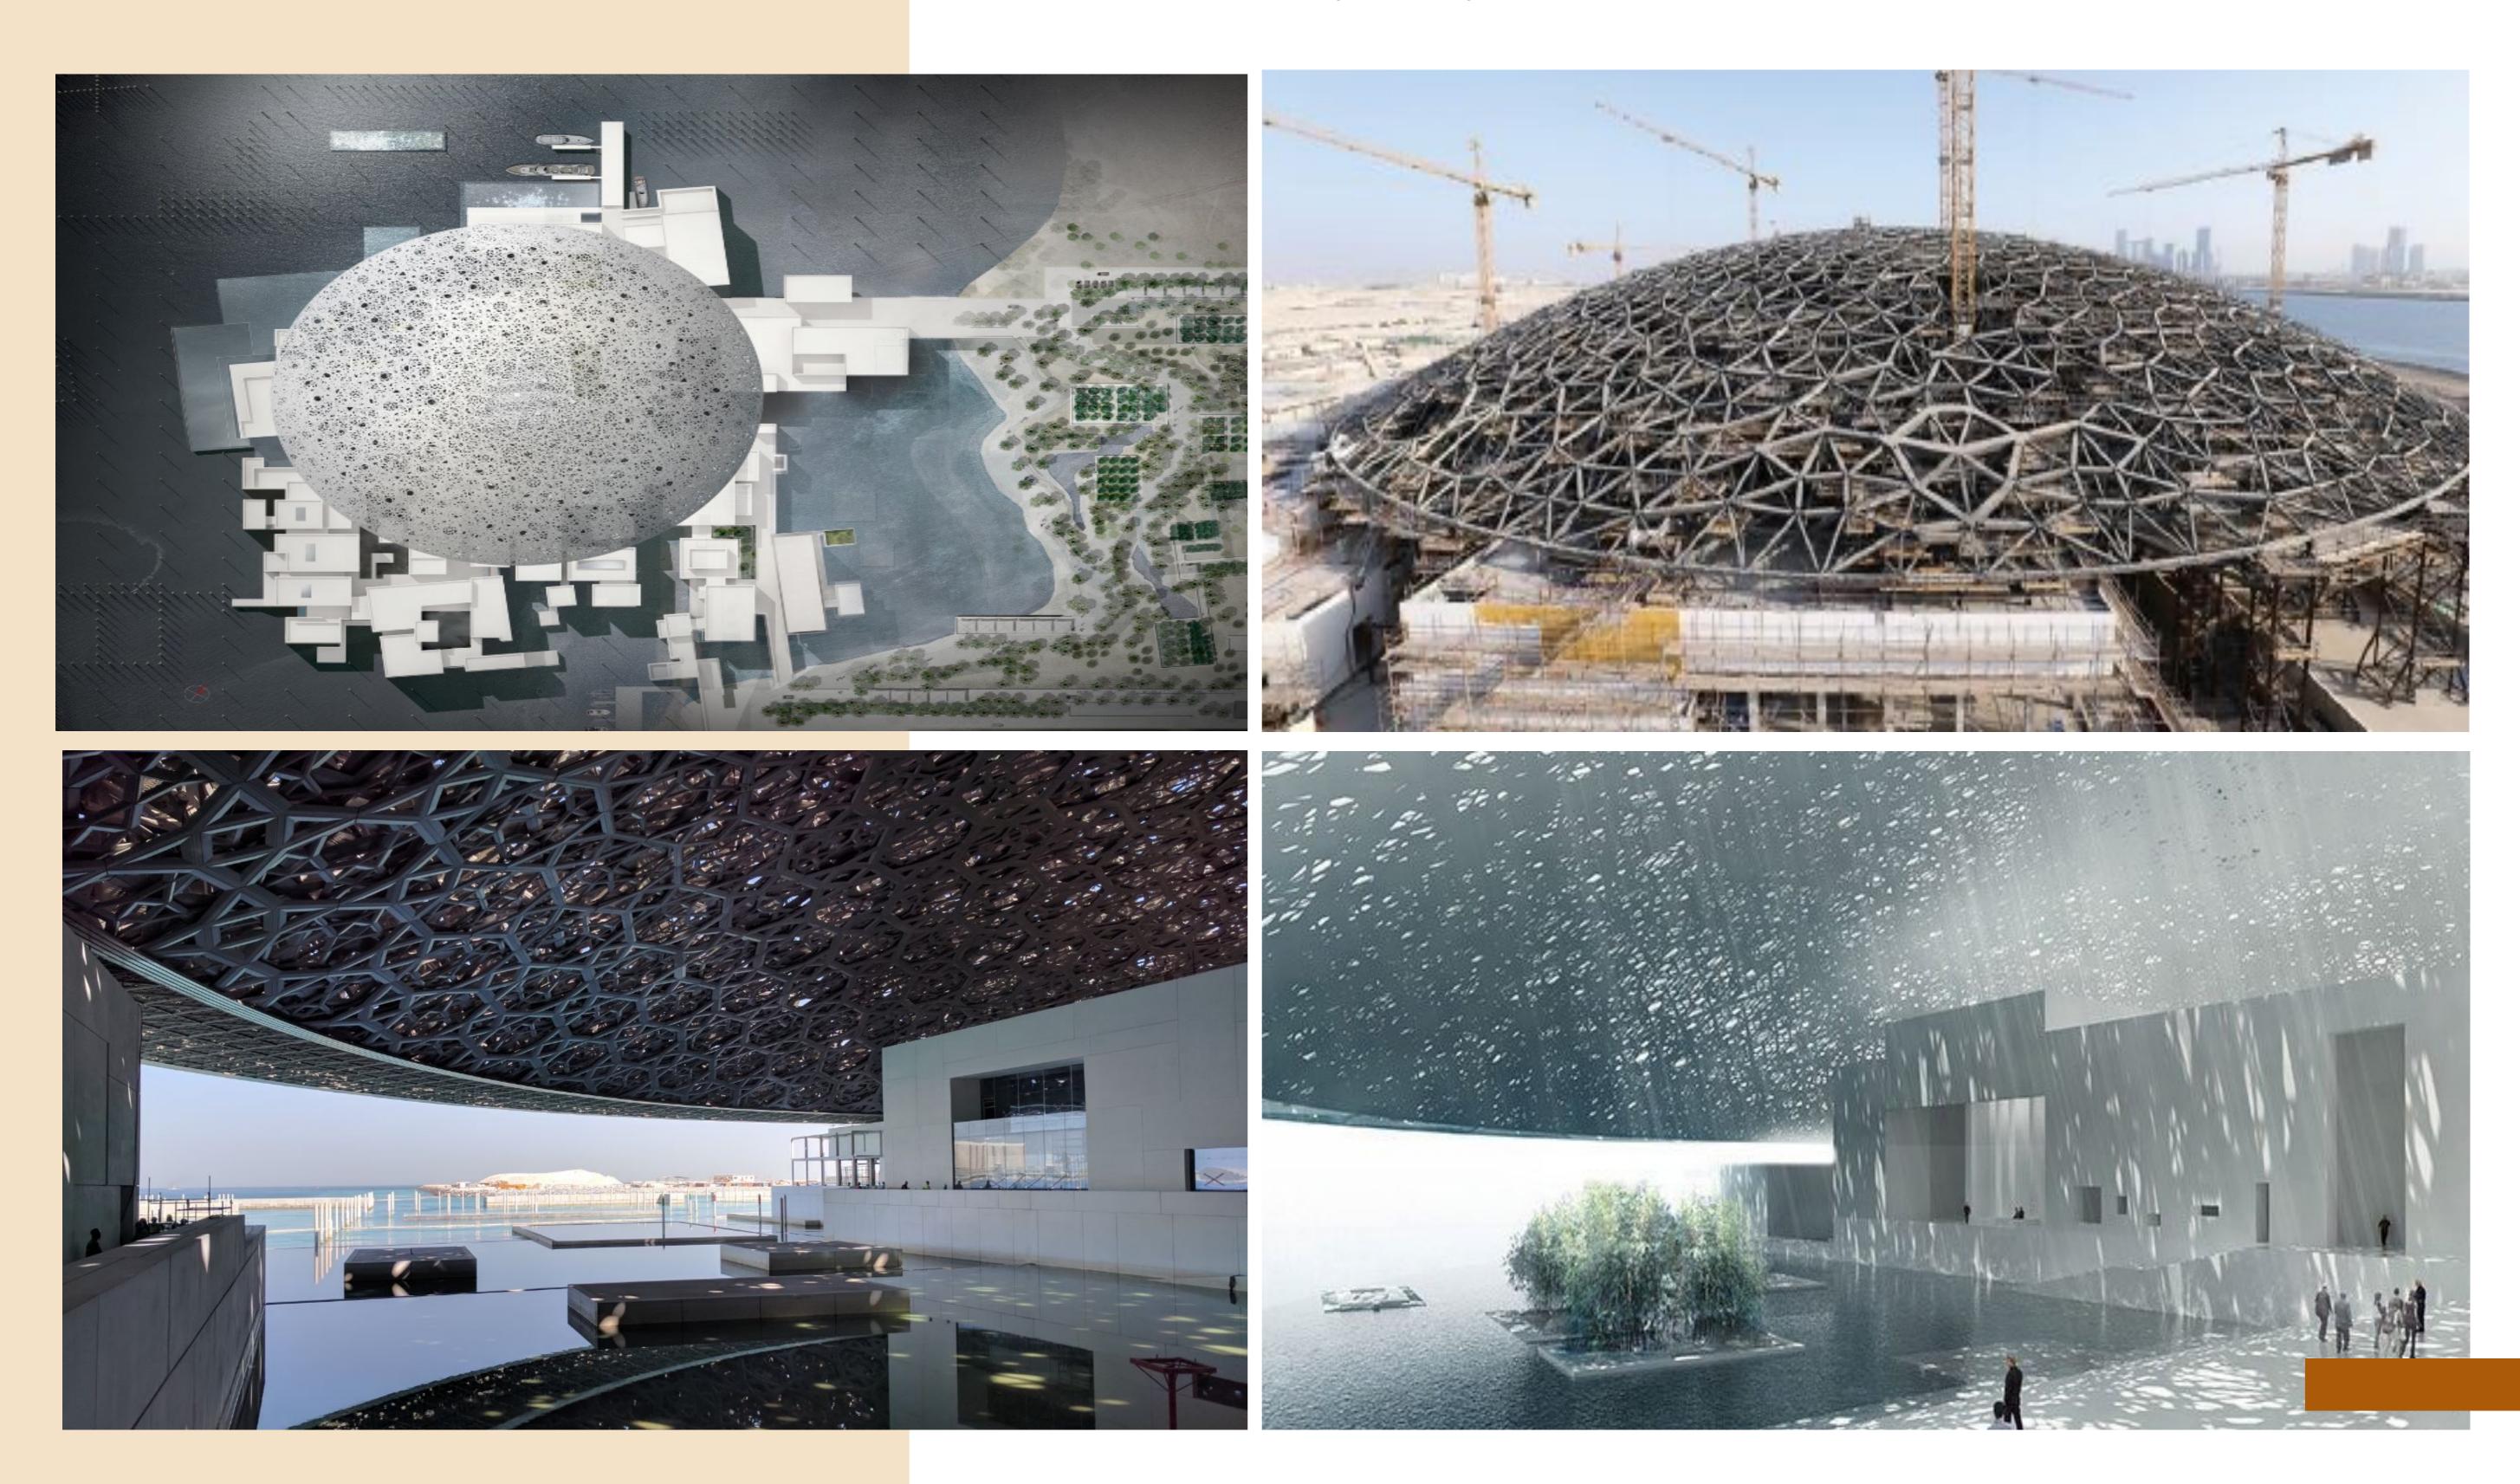

#### LOUVRE-ABU DHABI

<u>Location:</u>UAE <u>Year:</u>2022

Scope of work : Administration, Auditorium Building and Main Entrances Design Development Fit out coordination Shop drawings