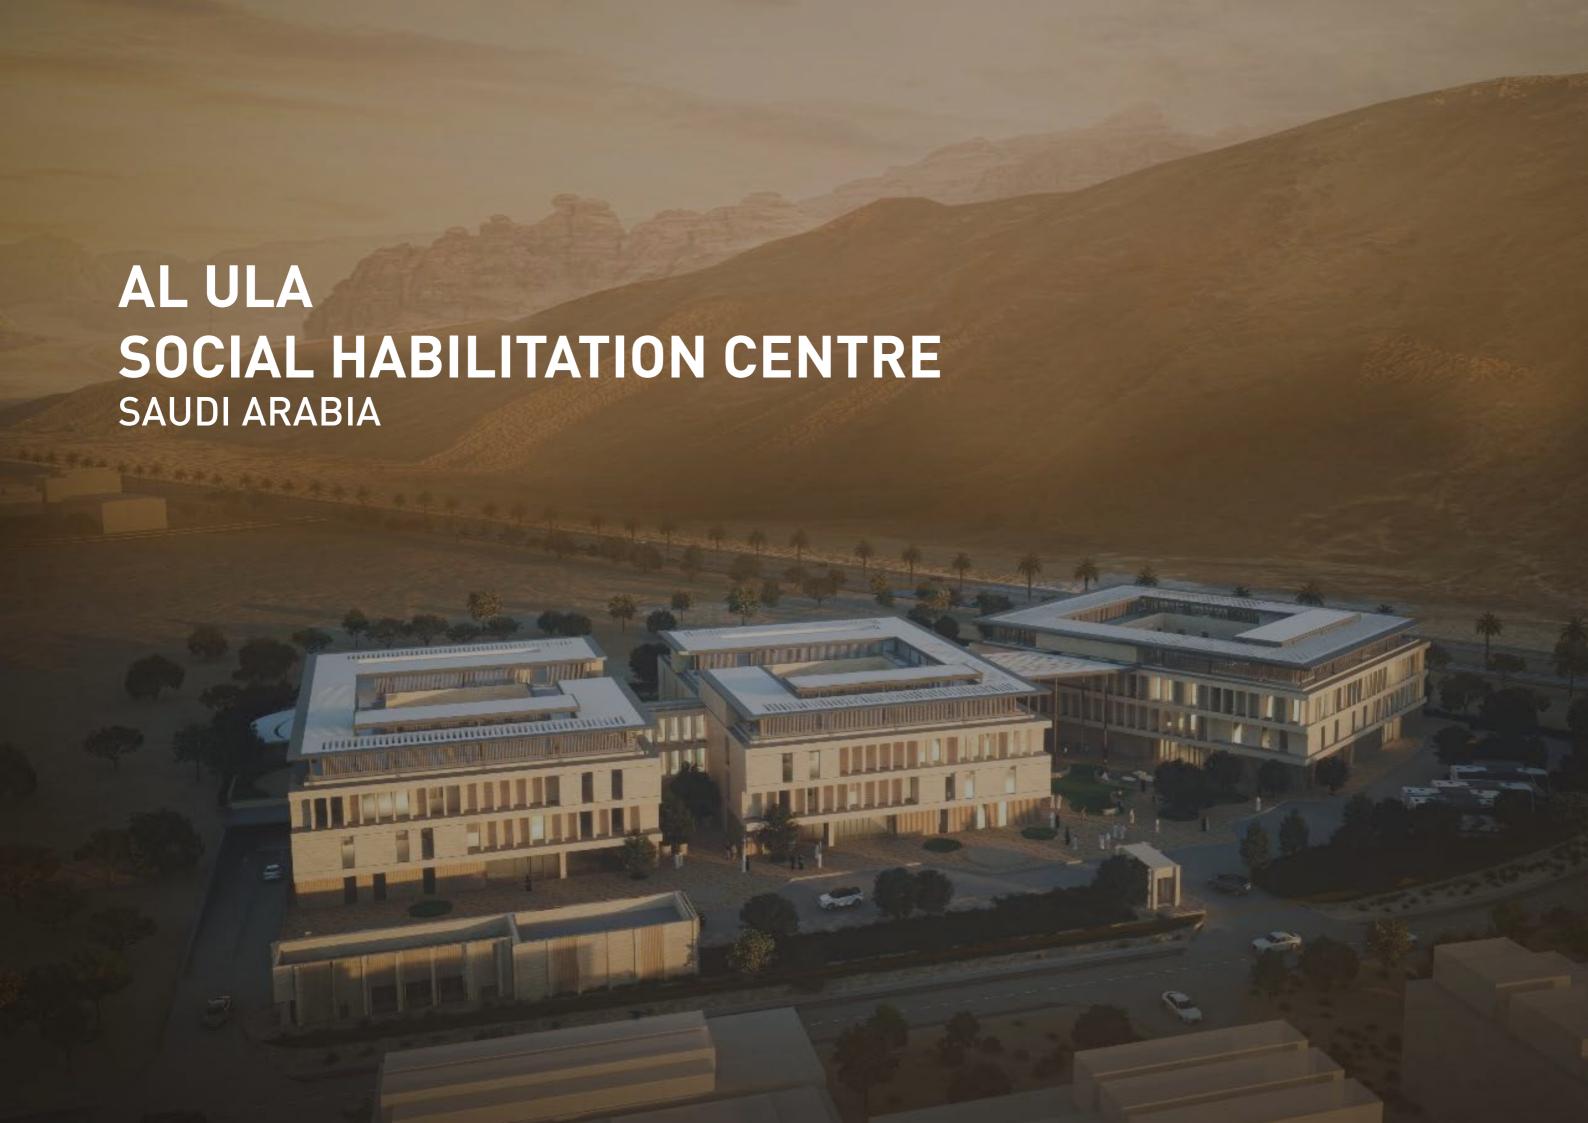

# **AL ULA SOCIAL HABILITATION CENTRE**

Location: Al Ula, Saudi Arabia

Program: Building

Client: SSH

**Size:** 20,000 sq.m.

**Year:** 2023

#### **SCOPE**

Concept Design Schematic

Design Development

IFC

Shop Drawings As Built Drawings

# BIM

BIM Management

LOD 300 LOD 400

LOD 500

#### DISCIPLINE

Architecture Interior Design

MEP Structure Landscape Master Planning