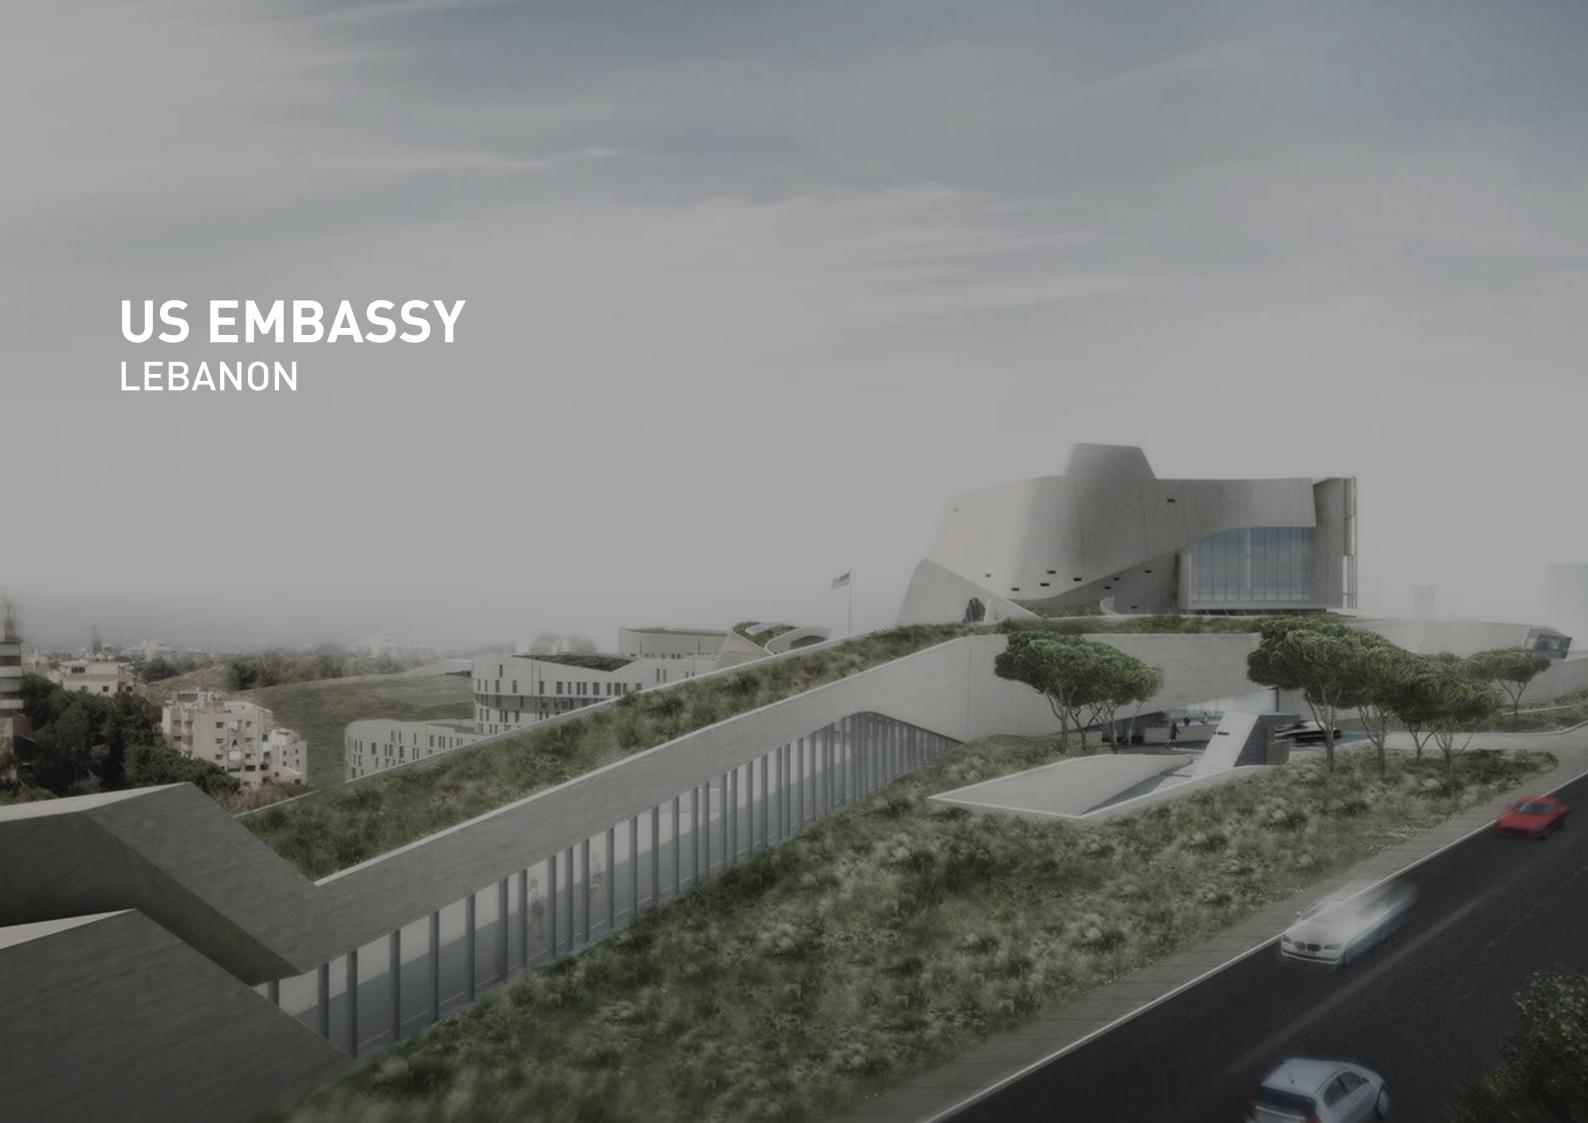

# **US EMBASSY**

PLAN Location: Awkar, Lebanon Program: Governmental

**Architect:** Morphosis Client: MAN Entreprise

DISCIPLINE

Architecture

MEP

Structure

Landscape

Interior Design

Master Planning

Infrastructure

**Size:** 93,000 sqm **Year:** 2018

**SCOPE** 

Concept Design Schematic

Design Development IFC

Shop Drawings

As Built Drawings GIS

Building Envelope Engineering

BIM

BIM Coordination

LOD 300

LOD 400

LOD 500

ALIGNMENT OF POPLAR BOARDS ON THE DESIGNATED SURFACE USING REVIT