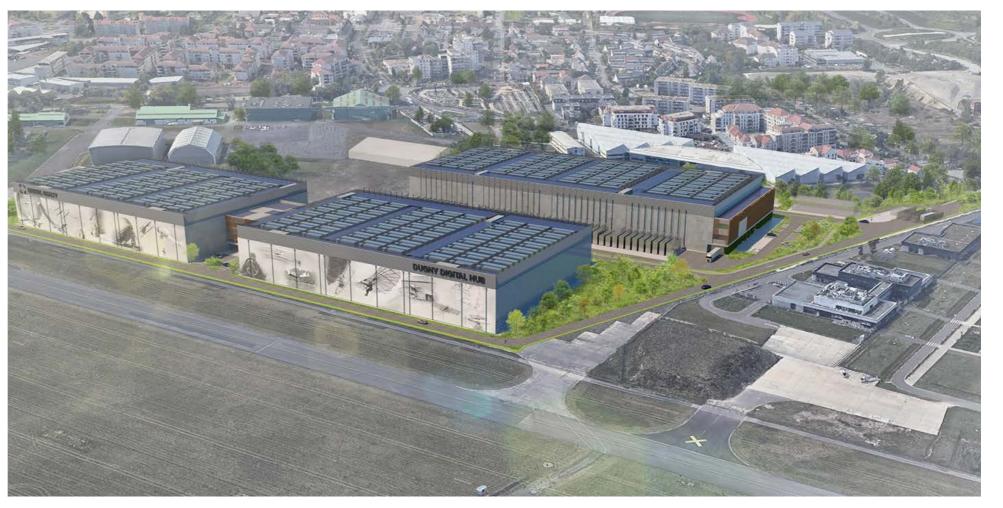

# **DUNNY DATA CENTER**

Location: France Program: Building

**Architects:** DK Architectes **Client:** DK Architectes

Size: Year: 2023