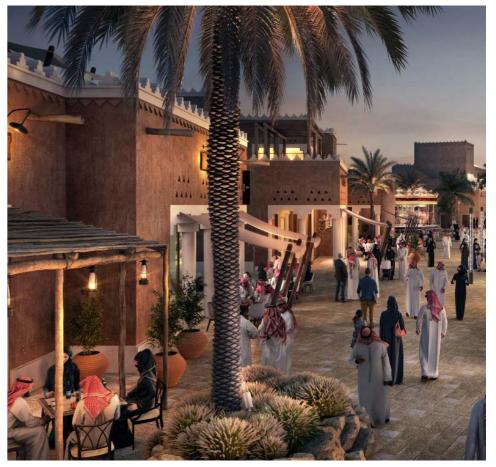

# **TERRACES F&B**

Location: Diriyah, Saudi Arabia

Program: Hospitality

Client: ARAIL Size: 20,000 sq.m.

**Year:** 2020

#### **SCOPE**

Schematic
Design Development
IFC

Shop Drawings As Built Drawings

# BIM

BIM Management LOD 300 LOD 400 LOD 500

#### DISCIPLINE

Architecture
Interior Design
MEP
Structure
Landscape
Master Planning

PLAN