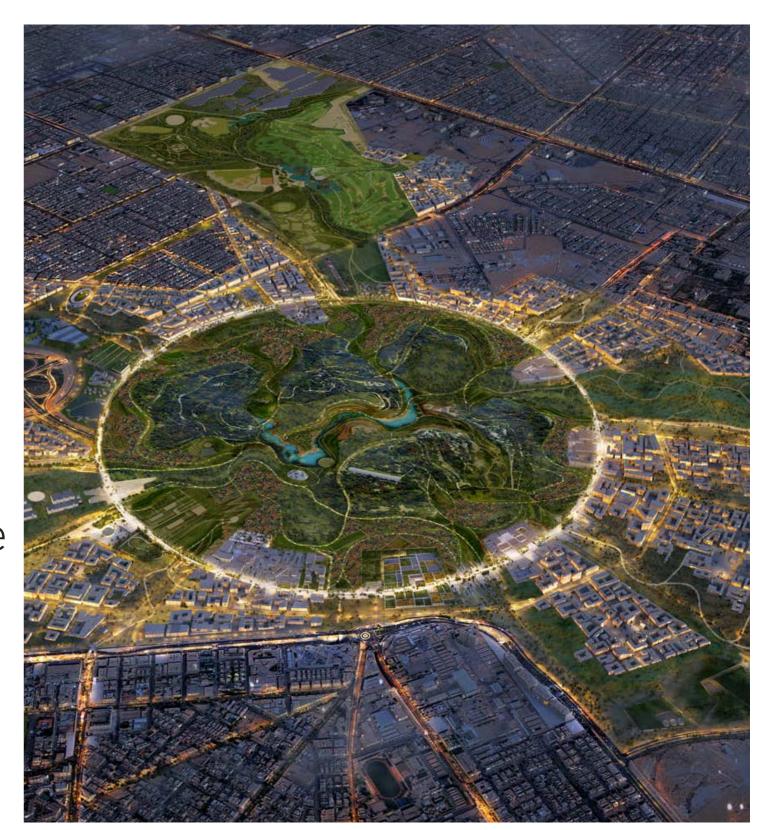

## **LOUVRE ABU DHABI**

Location: Abu Dhabi, United Arab Emirates

Program: Museum

Architect: Atelier Jean Nouvel Client: Arabtec, San Jose, Oger

**Size:** 24,000 sqm **Year:** 2015-2020

#### DISCIPLINE

Architecture
Interior Design
MEP
Structure
Landscape
Master Planning

Infrastructure