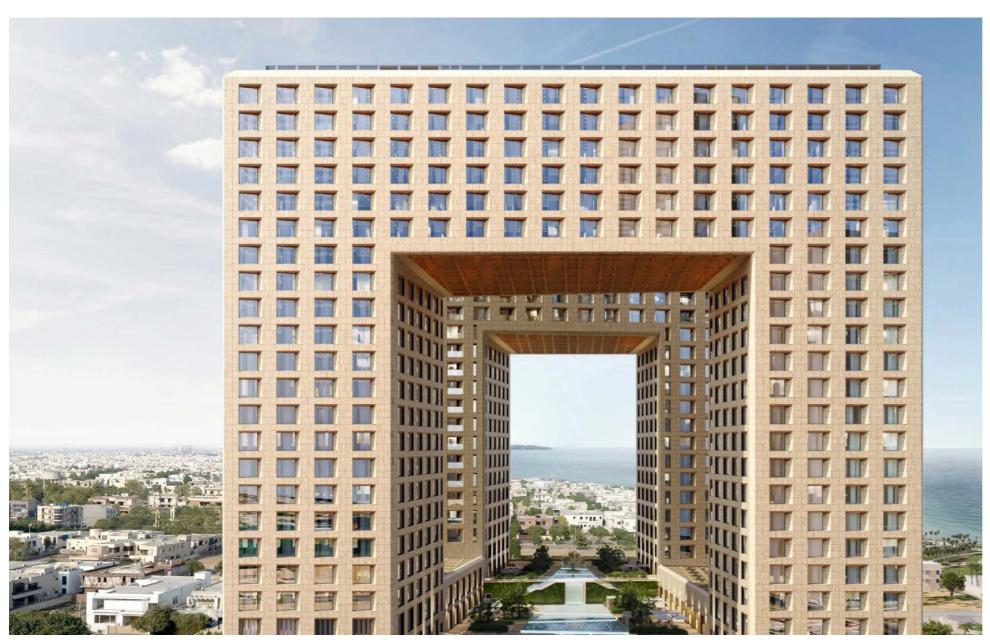

# **FOUR SEASONS HOTEL**

Location: Jeddah, Saudi Arabia

Program: Hotel

Client: HAVELOCK ONE Size: 50,000 sq.m.

**Year:** 2023

# **SCOPE**

Concept Design
Schematic
Design Development
IFC

Shop Drawings As Built Drawings

# BIM

BIM Management LOD 300 LOD 400 LOD 500

# DISCIPLINE

Architecture
Interior Design
MEP
Structure
Landscape
Master Planning
Infrastructure