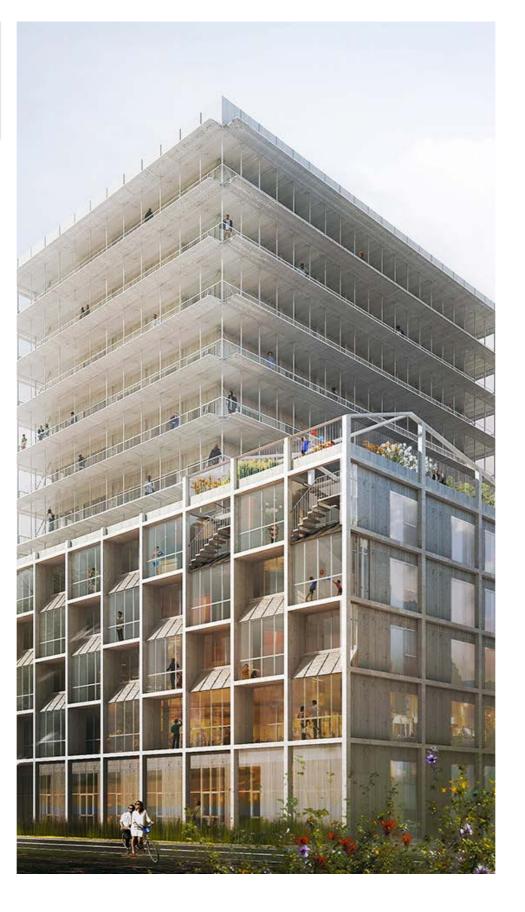

ed Use

Client: SUD ARCHITECTES

**Size:** 30,000 sq.m.

Year: 2020

Status: Competition Won

#### **SCOPE**

#### Concept Design

Schematic

Design Development

IFC

Shop Drawings As Built Drawings

GIS

#### BIM

LOD 200

LOD 300

LOD 500

BIM Management

LOD 400

#### DISCIPLINE

Architecture Interior Design

MEP Structure Landscape

Master Planning Infrastructure









# **NANTES METROPOL HABITAT - LA CANOPEE**

Location: Nantes, France Program: Mixed-Use

Architect: YTAA

Client: VINCI - SOGEA Size: 16,000 sqm

**Year:** 2017

#### **SCOPE**

Concept Design Schematic

Design Development

IFC

Shop Drawings As Built Drawings

GIS

#### **BIM**

LOD 500

BIM Coordination LOD 300 LOD 400 Architecture
Interior Design
MEP
Structure

DISCIPLINE

Landscape
Master Planning
Infrastructure











# **US EMBASSY**

PLAN Location: Awkar, Lebanon Program: Governmental

**Architect:** Morphosis Client: MAN Entreprise

DISCIPLINE

Architecture

MEP

Structure

Landscape

Interior Design

Master Planning

Infrastructure

**Size:** 93,000 sqm **Year:** 2018

**SCOPE** 

Concept Design Schematic

Design Development IFC

Shop Drawings

As Built Drawings GIS

Building Envelope Engineering

BIM

BIM Coordination

LOD 300

LOD 400

LOD 500









ALIGNMENT OF POPLAR BOARDS ON THE DESIGNATED SURFACE USING REVIT



BOARDS GRAPHICS ARE UNROLLED ON A FLAT SURFACE USING RHINO



RESULT IS EXPORTED TO AUTOCAD AS 2D CUTTING PROFILES PRESERVING SHAPE FIDELITY



Plan Bee Architecture



## **LOUVRE ABU DHABI**

Location: Abu Dhabi, United Arab Emirates

Program: Museum

Architect: Atelier