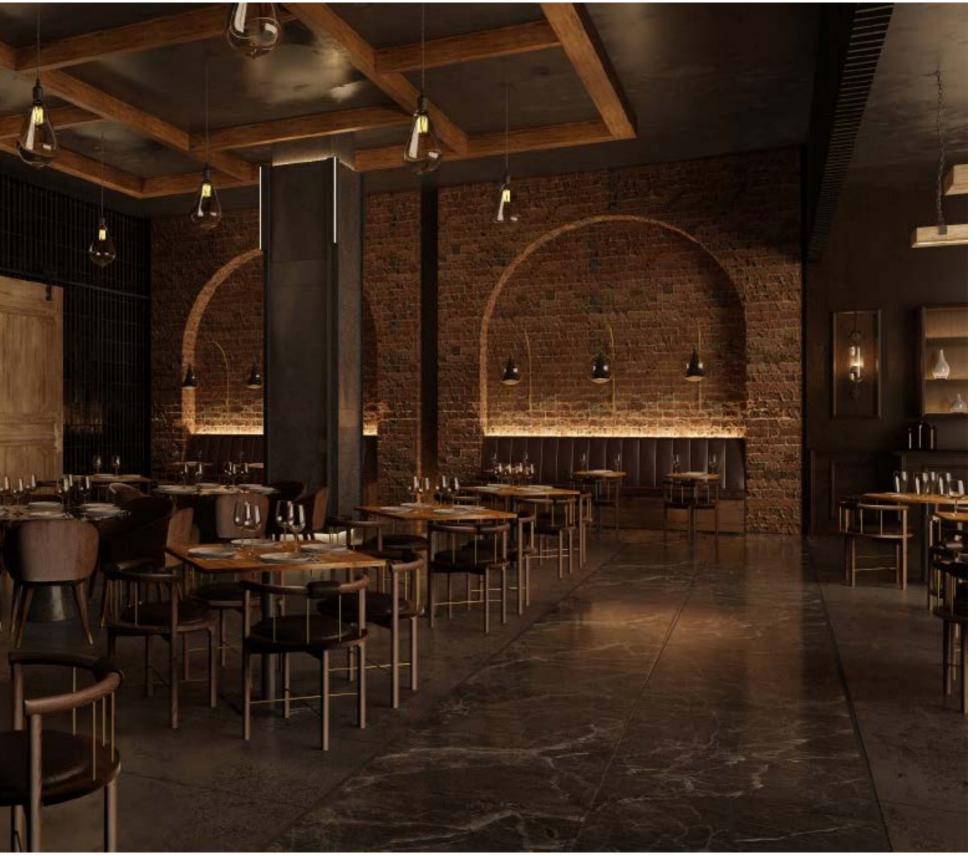

# **BERRO'S BISTROT**

Location: Cairo, Egypt Program: Bistrot, Restaurant

Client: Berro Size: 350 sqm Year: 2023

## **SCOPE**

Concept Design Schematic

Design Development

IFC

Shop Drawings
As Built Drawings
Site Coordination

## BIM

BIM Coordination LOD 300

LOD 300

LOD 500

Plan Bee Architecture