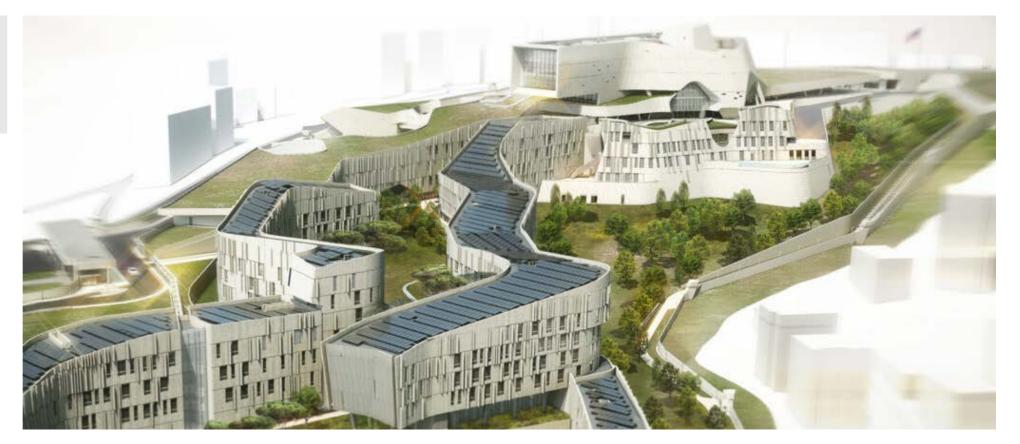

# **US EMBASSY**

PLAN Location: Awkar, Lebanon Program: Governmental

**Architect:** Morphosis Client: MAN Entreprise

DISCIPLINE

Architecture

MEP

Structure

Landscape

Interior Design

Master Planning

Infrastructure

**Size:** 93,000 sqm **Year:** 2018

**SCOPE** 

Concept Design Schematic

Design Development IFC

Shop Drawings

As Built Drawings GIS

Building Envelope Engineering

BIM

BIM Coordination

LOD 300

LOD 400

LOD 500

ALIGNMENT OF POPLAR BOARDS ON THE DESIGNATED SURFACE USING REVIT