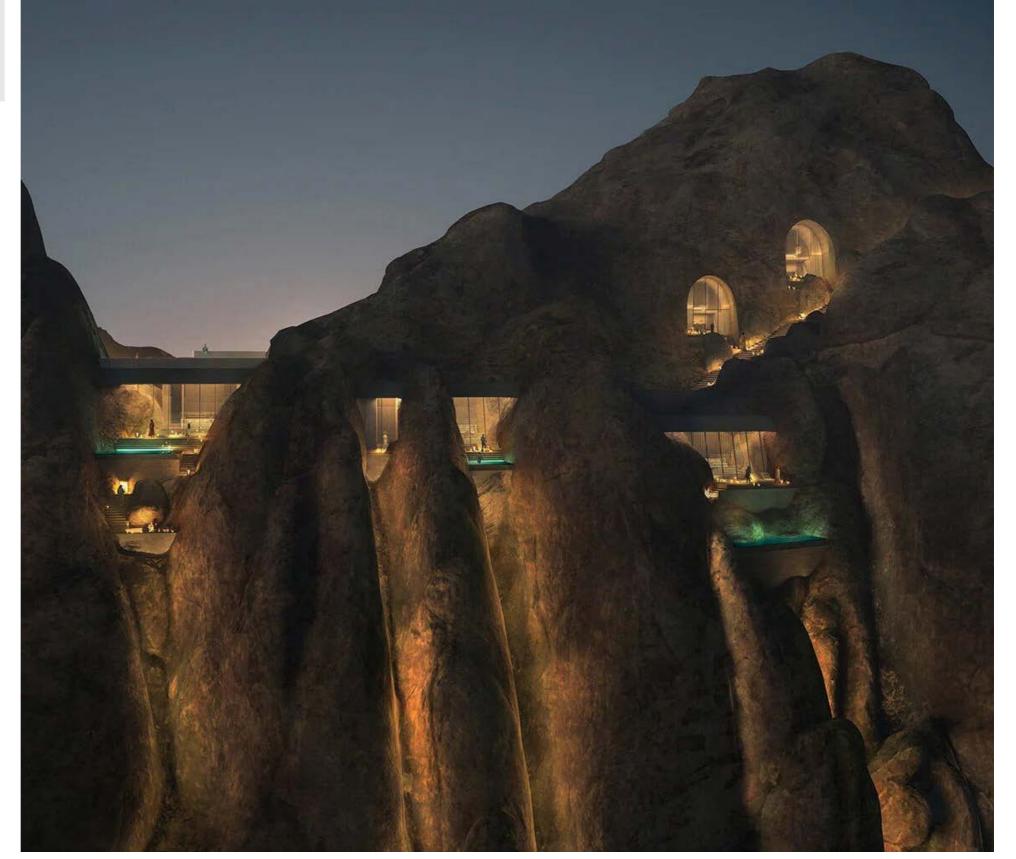

# **The Desert Rock Hotel**

Location: Jeddah, Saudi Arabia

Program: Hotel

**Architect:** Oppenheim Architecture **Client:** AFCC / MAS Construction

**Size:** 31,000 sq.m.

**Year:** 2023