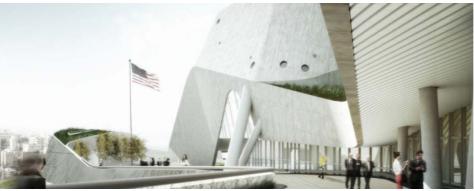

# **US EMBASSY**

PLAN Location: Awkar, Lebanon Program: Governmental

**Architect:** Morphosis Client: MAN Entreprise

DISCIPLINE

Architecture

MEP

Structure

Landscape

Interior Design

Master Planning

Infrastructure

**Size:** 93,000 sqm **Year:** 2018

**SCOPE** 

Concept Design Schematic

Design Development IFC

Shop Drawings