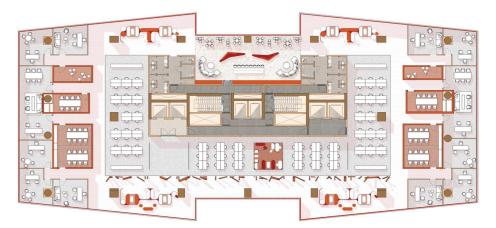

# **VIA RIYADH**

Location: Riyadh, Saudi Arabia Program: Restaurants, Cafes,

Client: Sela | SUD Architectes

**Size:** 6,000 sqm **Year:** 2021-2023

## SCOPE

Concept Design
Schematic
Design Development

Shop Drawings As Built Drawings Site Coordination

#### BIM

BIM Coordination

LOD 300 LOD 400 LOD 500

Plan Bee Architecture

PLAN