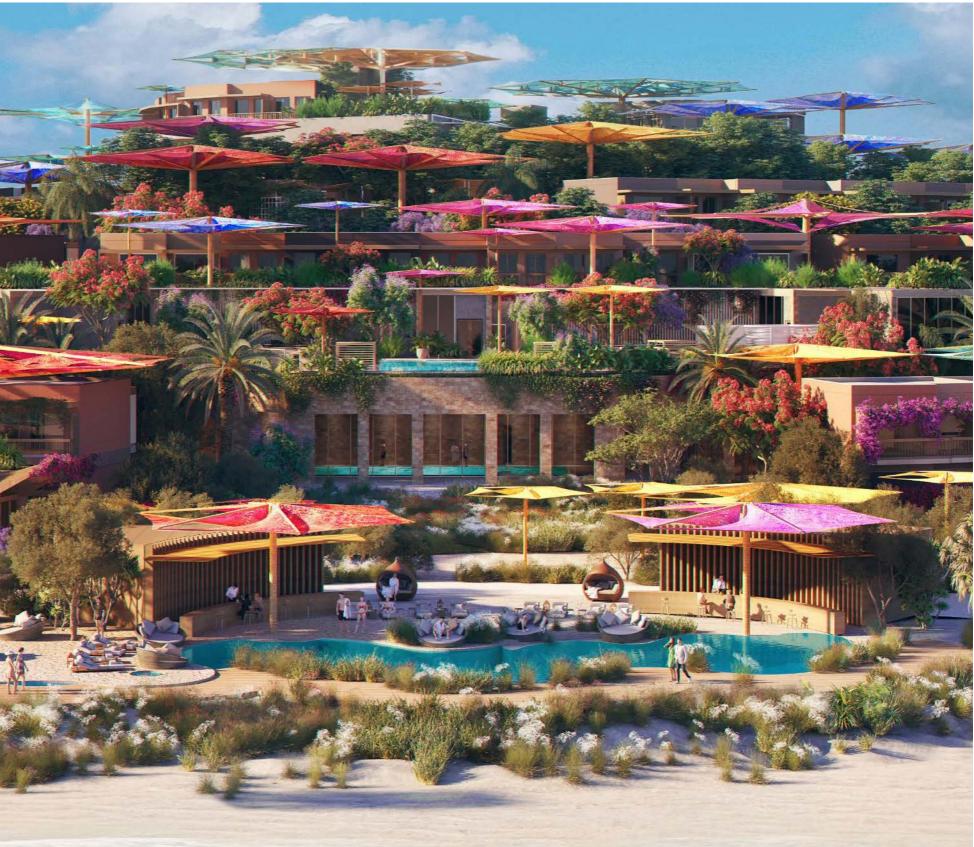

## **MARSA VILLAGE - SHURA CENTRAL HOTEL 1**

PLAN ARCHITECTURE

Location: Diriyah, Saudi Arabia

Program: Hospitality

Client: GET

**Size:** 125,000 sq.m.

**Year:** 2023