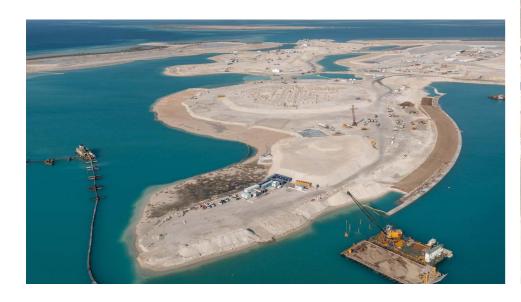

## **MARSA VILLAGE - SHURA CENTRAL HOTEL 1**

PLAN ARCHITECTURE

Location: Diriyah, Saudi Arabia

Program: Hospitality

Client: GET

**Size:** 125,000 sq.m.

**Year:** 2023