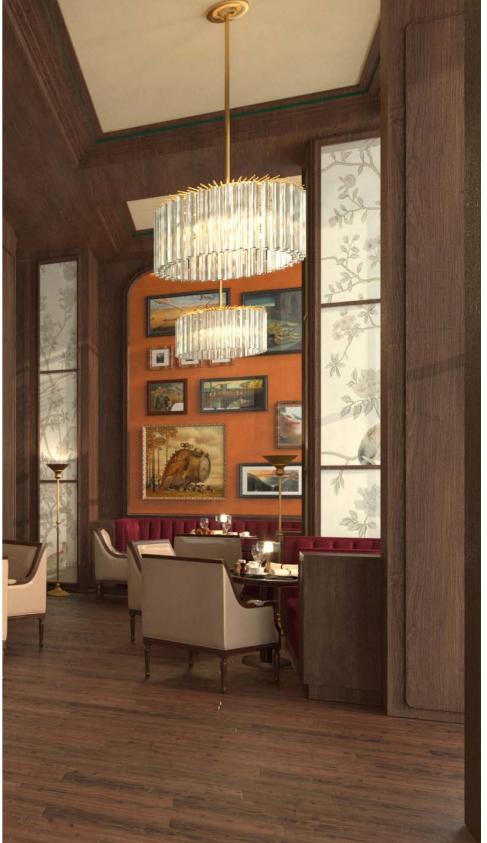

# **BERRO'S BISTROT**

Location: Cairo, Egypt Program: Bistrot, Restaurant

Client: Berro Size: 350 sqm Year: 2023

## **SCOPE**

Concept Design Schematic

Design Development

IFC

Shop Drawings
As Built Drawings
Site Coordination

## BIM

BIM Coordination LOD 300

LOD 300

LOD 500

Plan Bee Architecture