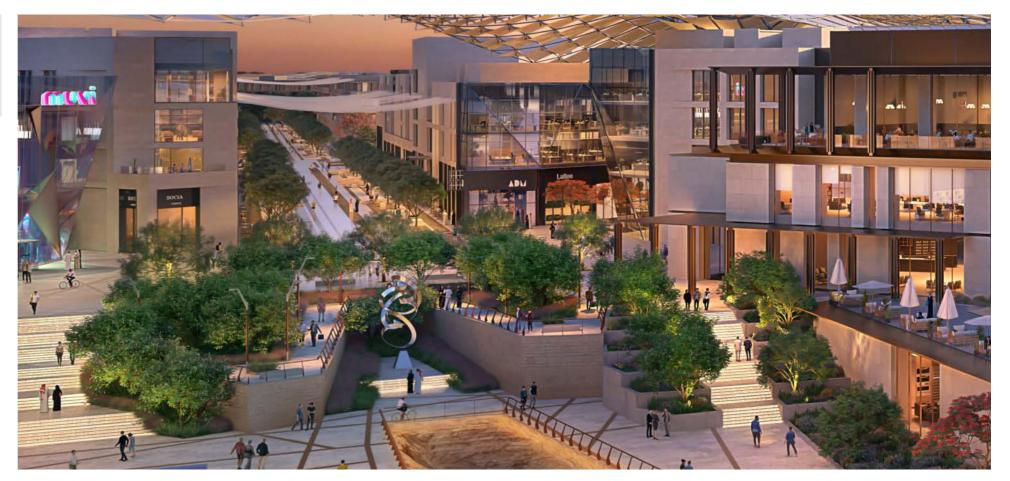

# **VIA RIYADH**

Location: Riyadh, Saudi Arabia Program: Restaurants, Cafes,

Client: Sela | SUD Architectes

**Size:** 6,000 sqm **Year:** 2021-2023

## SCOPE

Concept Design
Schematic
Design Development

Shop Drawings As Built Drawings Site Coordination

#### BIM

BIM Coordination

LOD 300 LOD 400 LOD 500

Plan Bee Architecture

PLAN