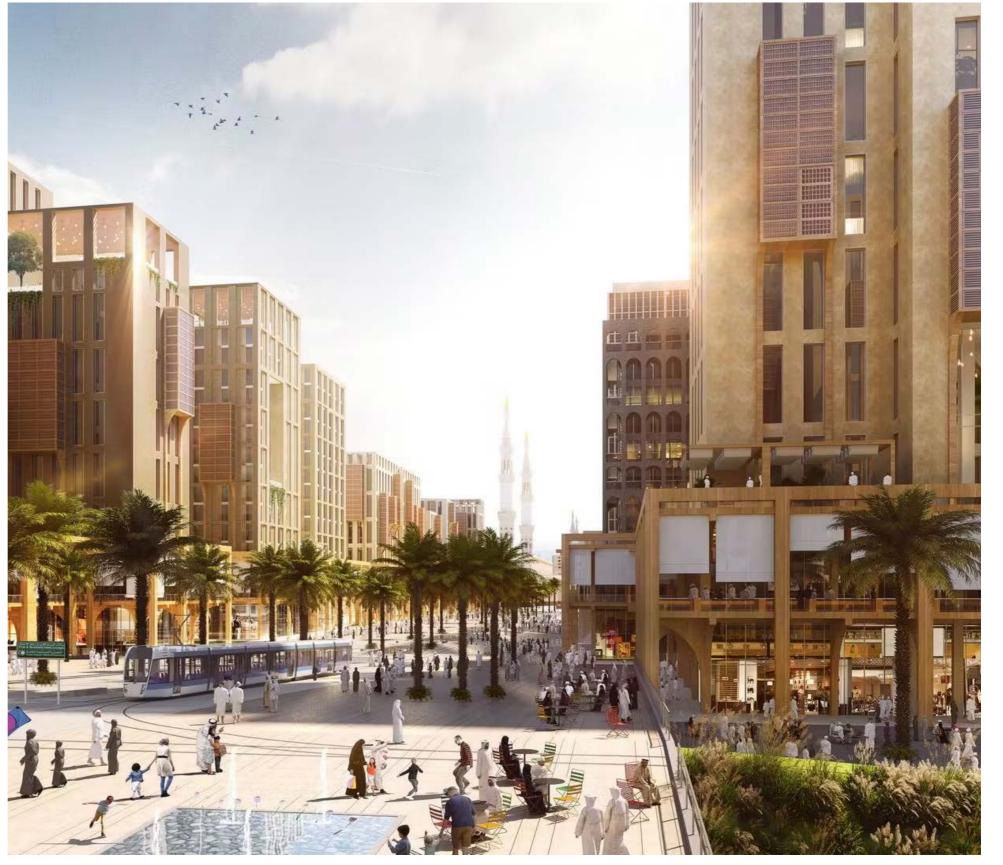

# **RUA AL MADINA - DISTRICT 9A CLUSTER 2**

PLAN ARCHITECTURE

Location: Al Madinah al Munawwarah, Saudi Arabia

Program: Hospitality Building

Client: Confidential Size: 78,900 sq.m.

**Year:** 2023