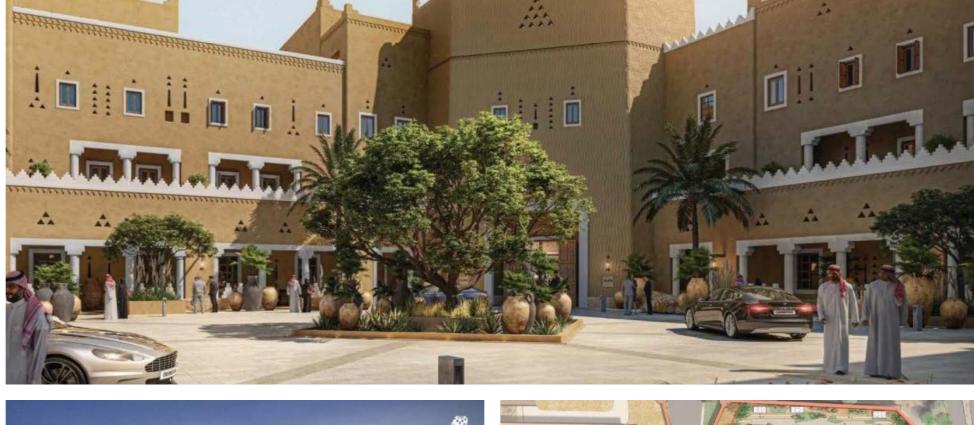

# **MINISTRY OF CULTURE**

Location: Diriyah, Saudi Arabia Program: Governmental Building

Client: SSH

**Size:** 75,000 sq.m.

**Year:** 2023

# **MINISTRY OF CULTURE**

Location: Diriyah, Saudi Arabia Program: VIP Corporate Offices

Client: Ministry of Culture KSA

**Size:** 33000 sqm **Year:** 2023-2024