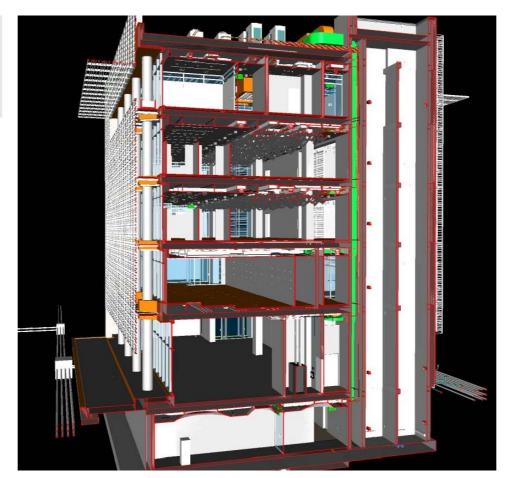

# KKIA INTEGRATED LOGISTICS BONDED ZONE

PLAN ARCHITECTURE

Location: Riyadh, Saudi Arabia Program: Commercial

Client: DG JONES Size: 30,000 sq.m.

**Year:** 2021

#### **SCOPE**

Concept Design
Schematic
Design Development
IFC
Shop Drawings

Shop Drawings As Built Drawings

GIS

## BIM BIM Management LOD 300

LOD 400 LOD 500

#### DISCIPLINE

Architecture
Interior Design
MEP
Structure
Landscape
Master Planning
Infrastructure