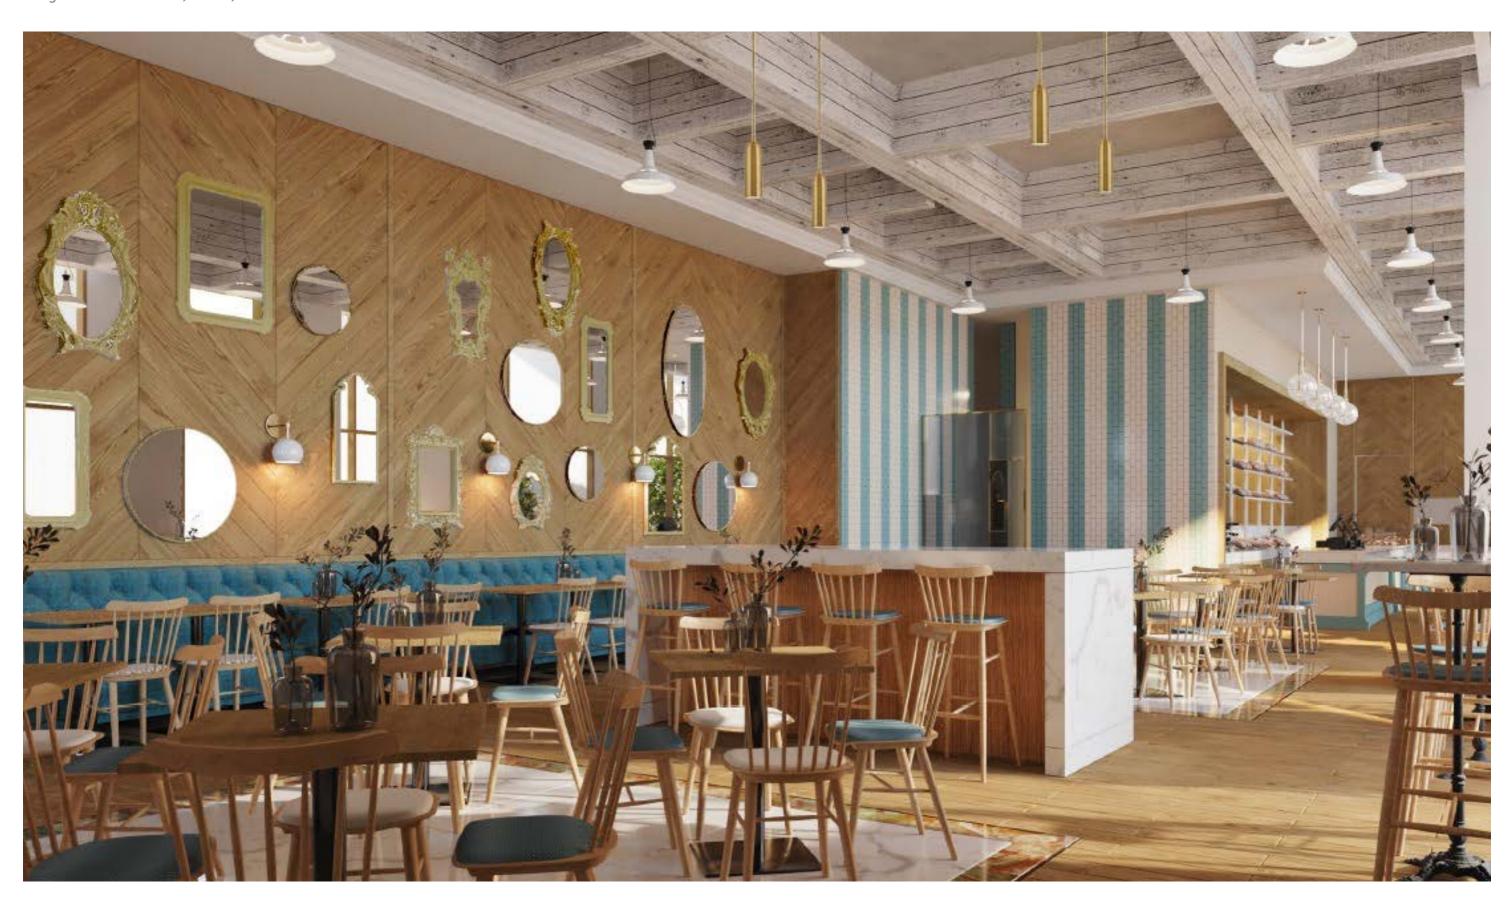

# **VIA RIYADH**

Location: Riyadh, Saudi Arabia Program: Restaurants, Cafes,

Client: Sela | SUD Architectes

**Size:** 6,000 sqm **Year:** 2021-2023

## SCOPE

Concept Design
Schematic
Design Development

Shop Drawings As Built Drawings Site Coordination

#### BIM

BIM Coordination

LOD 300 LOD 400 LOD 500

Plan Bee Architecture

PLAN