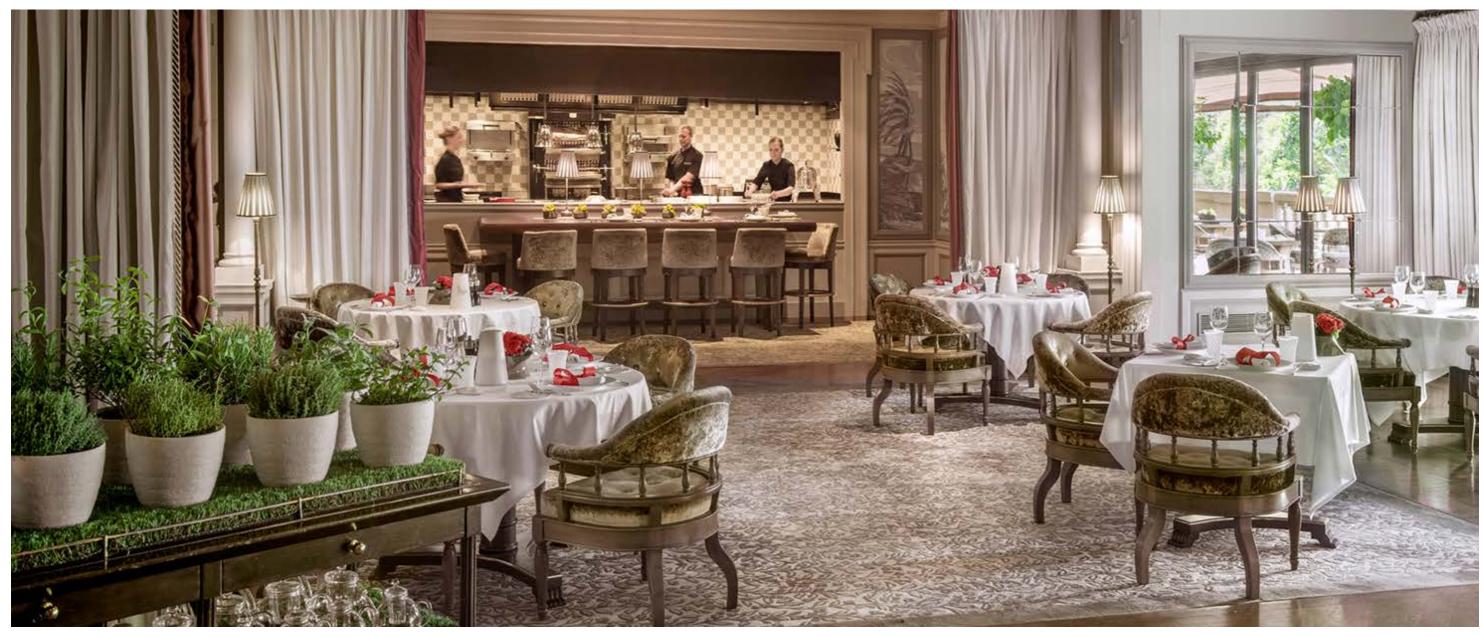

# **BERRO'S BISTROT**

Location: Cairo, Egypt Program: Bistrot, Restaurant

Client: Berro Size: 350 sqm Year: 2023

## **SCOPE**

Concept Design Schematic

Design Development

IFC

Shop Drawings
As Built Drawings
Site Coordination

## BIM

BIM Coordination LOD 300

LOD 300

LOD 500

Plan Bee Architecture