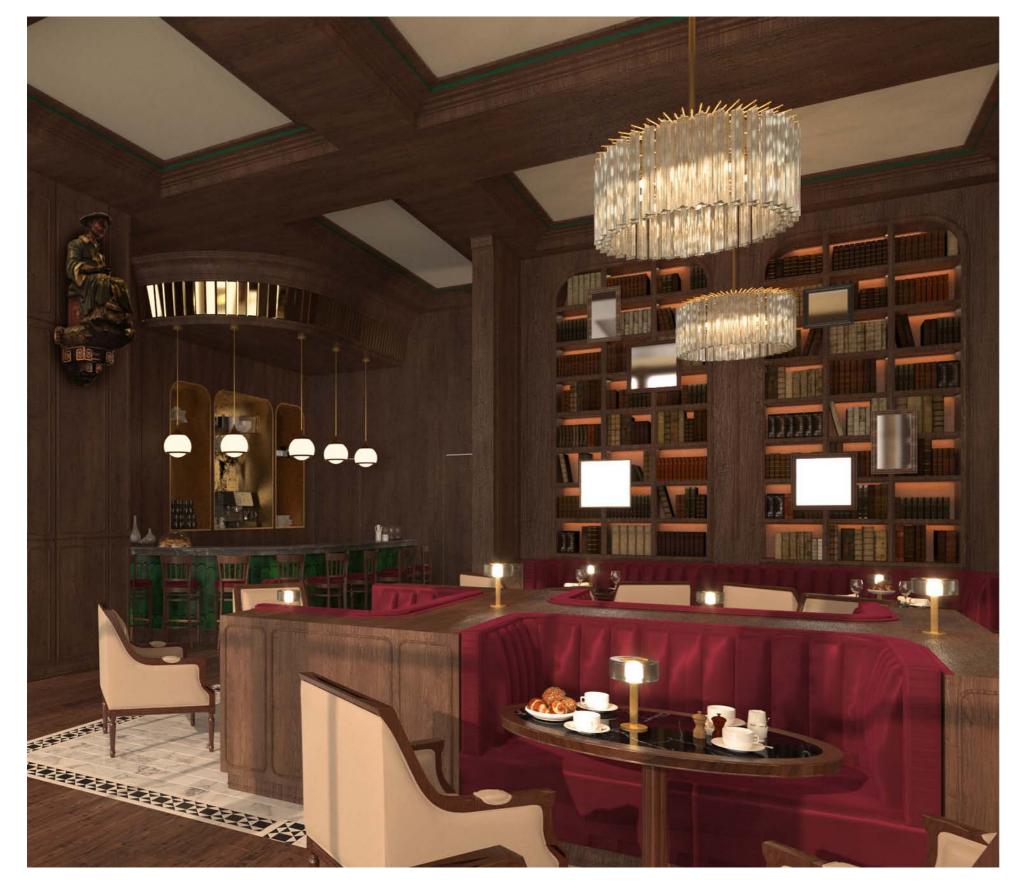

# **VIA RIYADH**

Location: Riyadh, Saudi Arabia Program: Restaurants, Cafes,

Client: Sela | SUD Architectes

**Size:** 6,000 sqm **Year:** 2021-2023

# **VIA RIYADH - Bianca**

# **VIA RIYADH - Les Deux Magots**

Plan Bee Architecture

# **VIA RIYADH - Manuh Cigar**

PLAN ARCHIECTURE

# **VIA RIYADH - Elle Cafe**

PLAN ARCHITECTURE

# **VIA RIYADH - Chi Spacca**