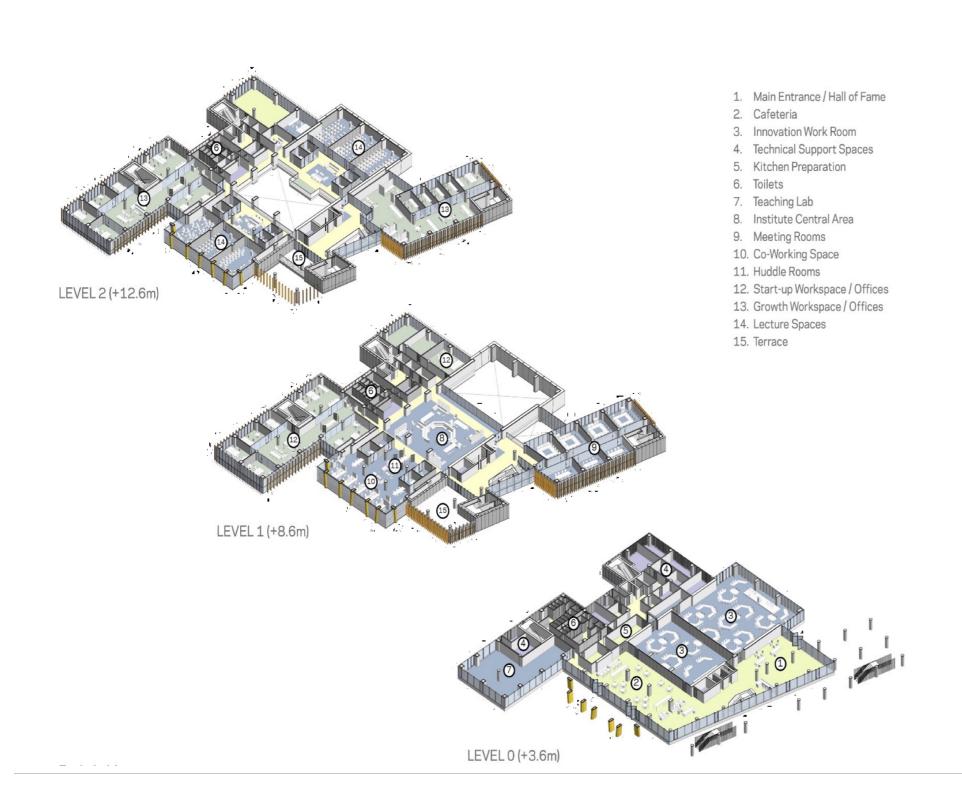

# **MINISTRY OF CULTURE**

Location: Diriyah, Saudi Arabia Program: Governmental Building

Client: SSH

**Size:** 75,000 sq.m.

**Year:** 2023

#### **SCOPE**

Schematic

Design Development IFC

Shop Drawings As Built Drawings

# BIM

BIM Management LOD 300 LOD 400 LOD 500

#### DISCIPLINE

Architecture Interior Design MEP

Structure Landscape Master Planning