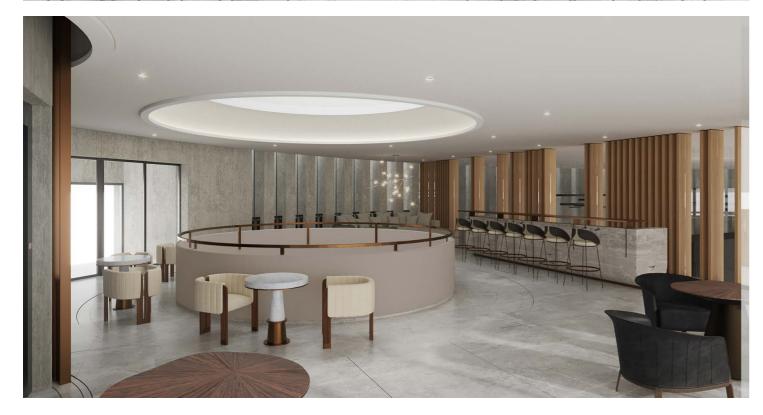

# **MINISTRY OF CULTURE**

Location: Diriyah, Saudi Arabia Program: Governmental Building

Client: SSH

**Size:** 75,000 sq.m.

**Year:** 2023

#### **SCOPE**

Schematic

Design Development IFC

Shop Drawings As Built Drawings

# BIM

BIM Management LOD 300 LOD 400 LOD 500

#### DISCIPLINE

Architecture Interior Design MEP

Structure Landscape Master Planning