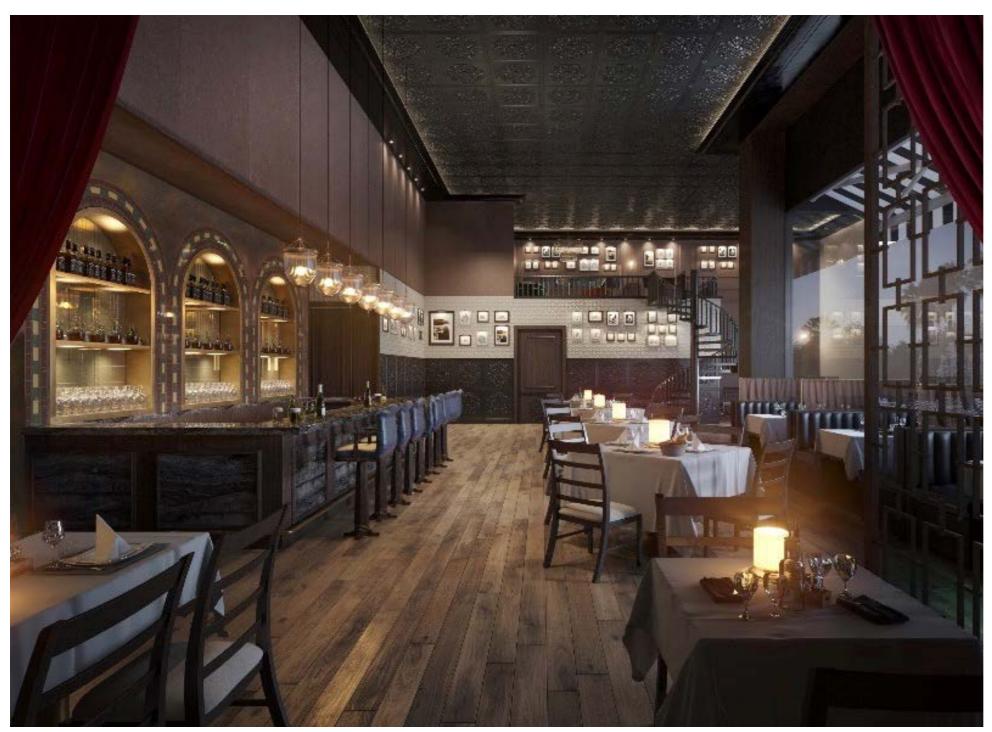

# **BERRO'S BISTROT**

Location: Cairo, Egypt Program: Bistrot, Restaurant

Client: Berro Size: 350 sqm Year: 2023

## **SCOPE**

Concept Design Schematic

Design Development

IFC

Shop Drawings
As Built Drawings
Site Coordination

## BIM

BIM Coordination LOD 300

LOD 300

LOD 500

Plan Bee Architecture