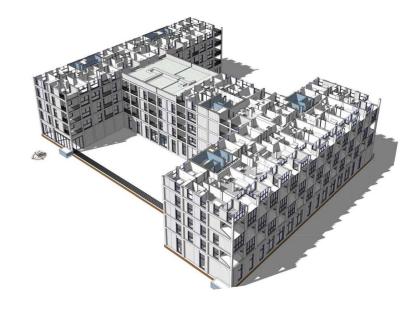

se

Client: SUD ARCHITECTES

**Size:** 30,000 sq.m.

Year: 2020

Status: Competition Won

#### **SCOPE**

#### Concept Design

Schematic

Design Development

IFC

Shop Drawings As Built Drawings

GIS

#### BIM

LOD 200

LOD 300

LOD 500

BIM Management

LOD 400

#### DISCIPLINE

Architecture Interior Design

MEP Structure Landscape

Master Planning Infrastructure









# **NANTES METROPOL HABITAT - LA CANOPEE**

Location: Nantes, France Program: Mixed-Use

Architect: YTAA

Client: VINCI - SOGEA Size: 16,000 sqm

**Year:** 2017

#### **SCOPE**

Concept Design Schematic

Design Development

IFC

Shop Drawings As Built Drawings

GIS

#### **BIM**

LOD 500

BIM Coordination LOD 300 LOD 400 Architecture
Interior Design
MEP
Structure

DISCIPLINE

Landscape
Master Planning
Infrastructure











# **US EMBASSY**

PLAN Location: Awkar, Lebanon Program: Governmental

**Architect:** Morphosis Client: MAN Entreprise

DISCIPLINE

Architecture

MEP

Structure

Landscape

Interior Design

Master Planning

Infrastructure

**Size:** 93,000 sqm **Year:** 2018

**SCOPE** 

Concept Design Schematic

Design Development IFC

Shop Drawings

As Built Drawings GIS

Building Envelope Engineering

BIM

BIM Coordination

LOD 300

LOD 400

LOD 500









ALIGNMENT OF POPLAR BOARDS ON THE DESIGNATED SURFACE USING REVIT



BOARDS GRAPHICS ARE UNROLLED ON A FLAT SURFACE USING RHINO



RESULT IS EXPORTED TO AUTOCAD AS 2D CUTTING PROFILES PRESERVING SHAPE FIDELITY



Plan Bee Architecture



## **LOUVRE ABU DHABI**

Location: Abu Dhabi, United Arab Emirates

Program: Museum

Architect: Atelier Jean