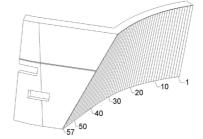

As Built Drawings GIS

Building Envelope Engineering

BIM

BIM Coordination

LOD 300

LOD 400

LOD 500

ALIGNMENT OF POPLAR BOARDS ON THE DESIGNATED SURFACE USING REVIT

BOARDS GRAPHICS ARE UNROLLED ON A FLAT SURFACE USING RHINO

RESULT IS EXPORTED TO AUTOCAD AS 2D CUTTING PROFILES PRESERVING SHAPE FIDELITY

Plan Bee Architecture