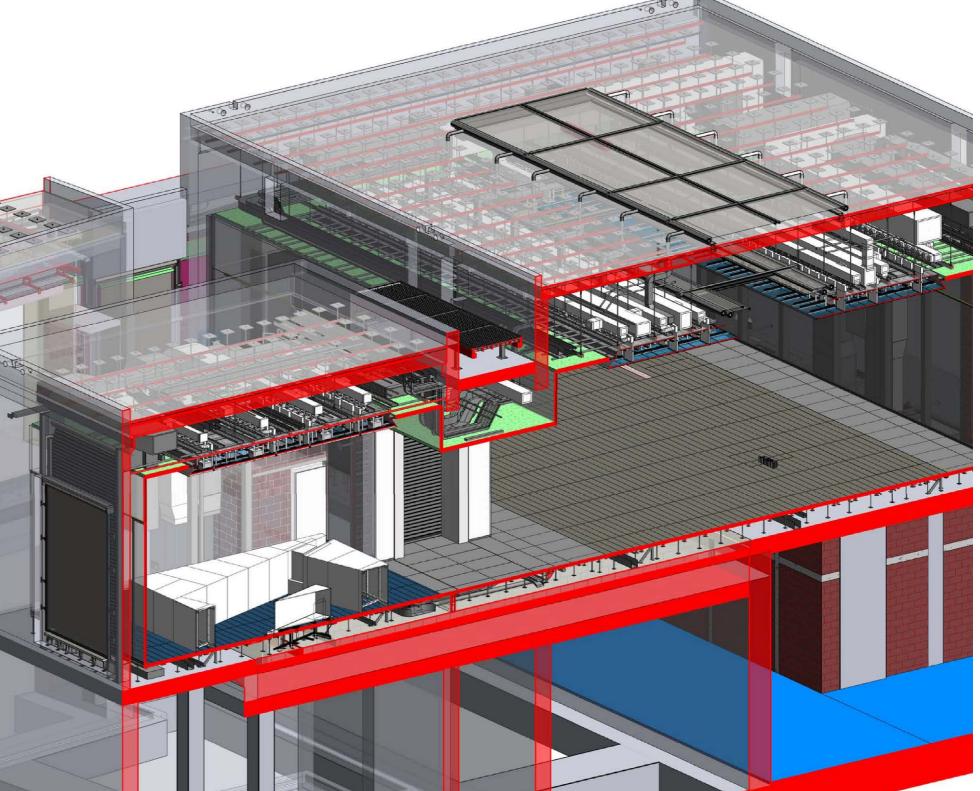

# **DUNNY DATA CENTER**

Location: France Program: Building

**Architects:** DK Architectes **Client:** DK Architectes

Size: Year: 2023