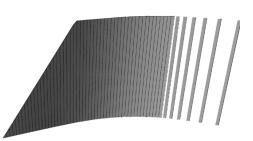

As Built Drawings GIS

Building Envelope Engineering

BIM

BIM Coordination

LOD 300

LOD 400

LOD 500

ALIGNMENT OF POPLAR BOARDS ON THE DESIGNATED SURFACE USING REVIT

BOARDS GRAPHICS ARE UNROLLED ON A FLAT SURFACE USING RHINO

RESULT IS EXPORTED TO AUTOCAD AS 2D CUTTING PROFILES PRESERVING SHAPE FIDELITY

Plan Bee Architecture