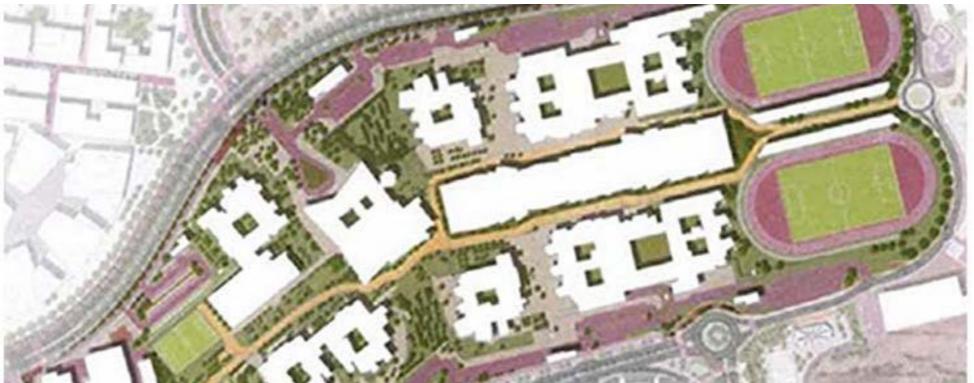

# **PRINCESS NOOR UNIVERSITY**

PLAN

Location: Saudi Arabia Program: University

Client: Oger International

**Size:** 60,000 sqm **Year:** 2010

## **SCOPE**

Concept Design Schematic Design Development Shop Drawings As Built Drawings

Site Coordination

Value Engineering

## BIM

BIM Mangement

LOD 300 LOD 400

LOD 500

# **PRINCESS NOOR UNIVERSITY**

Location: Saudi Arabia Program: University