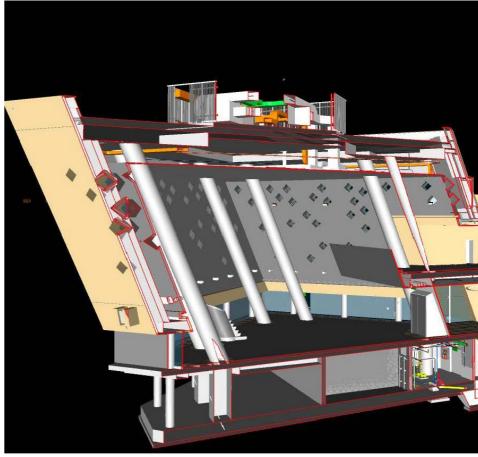

# KKIA INTEGRATED LOGISTICS BONDED ZONE

PLAN ARCHITECTURE

Location: Riyadh, Saudi Arabia Program: Commercial

Client: DG JONES Size: 30,000 sq.m.

**Year:** 2021

#### **SCOPE**

Concept Design
Schematic
Design Development
IFC
Shop Drawings

Shop Drawings As Built Drawings

GIS

## BIM BIM Management LOD 300

LOD 400 LOD 500

#### DISCIPLINE

Architecture
Interior Design
MEP
Structure
Landscape
Master Planning
Infrastructure