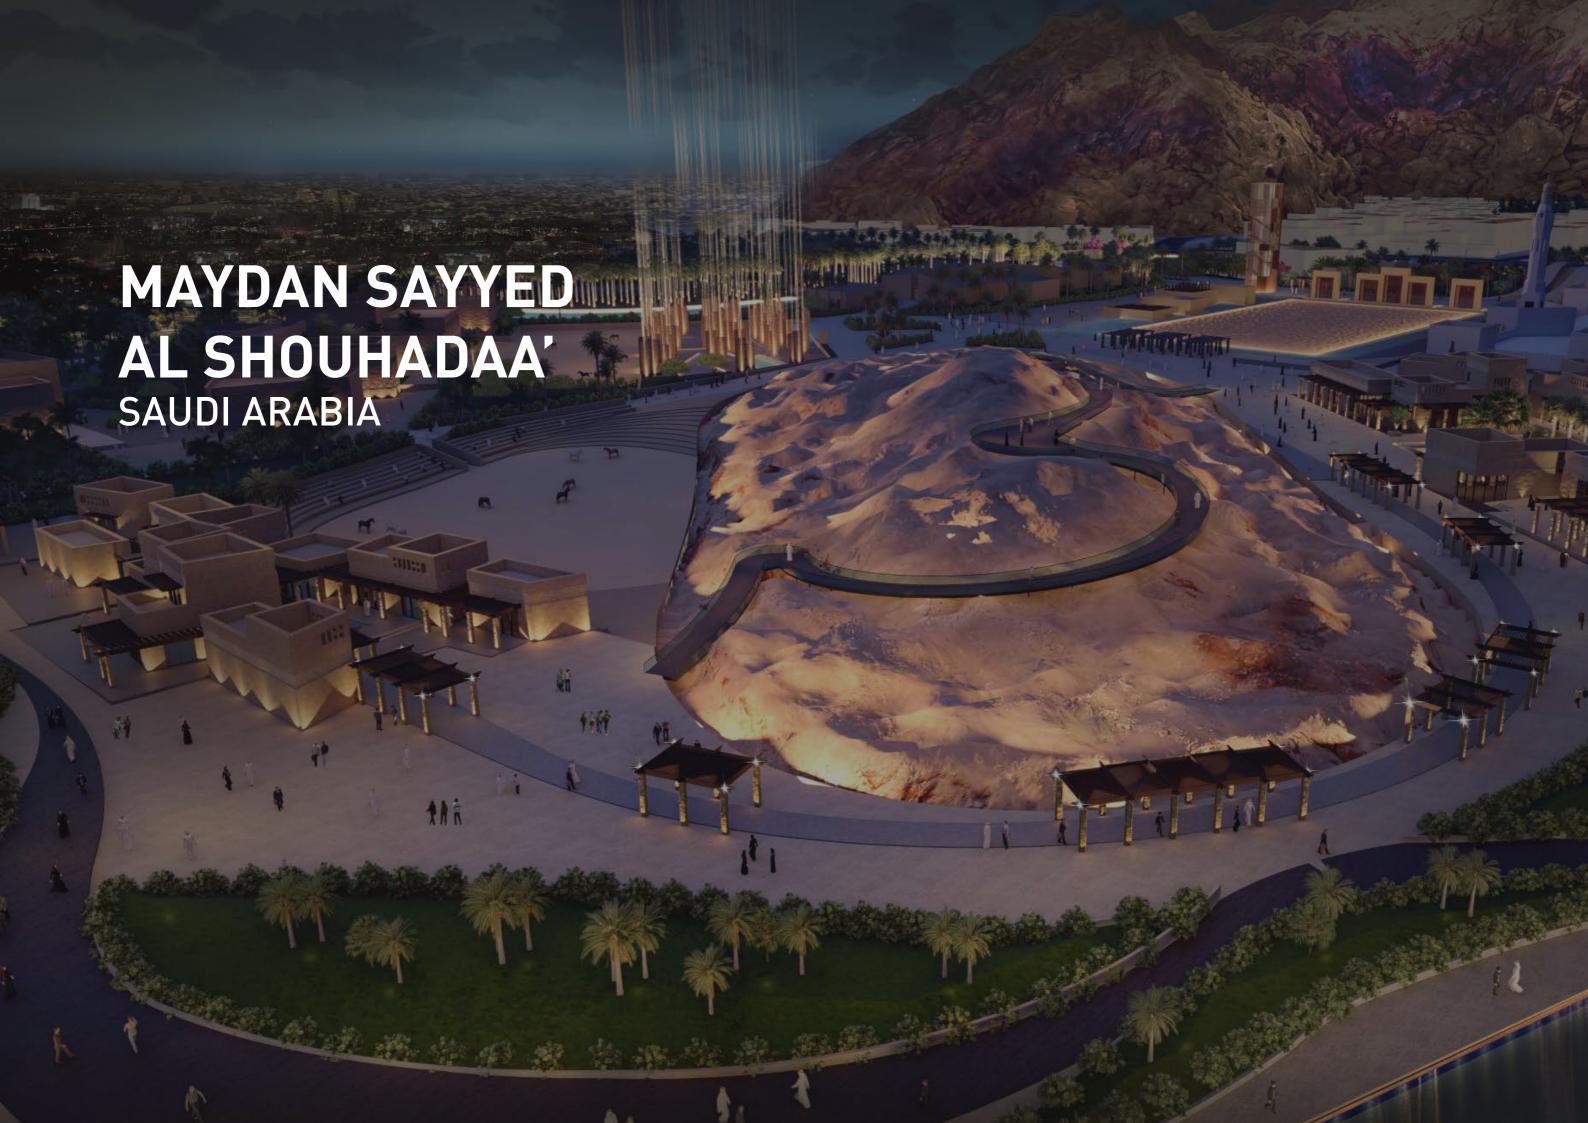

## **MAYDAN SAYYED AL SHOUHADAA'**

Location: Al Medina, Saudi Arabia

Program: Mixed Use

Client: SUD ARCHITECTES

**Size:** 30,000 sq.m.

Year: 2020

Status: Competition Won

#### **SCOPE**

#### Concept Design

Schematic

Design Development

IFC

Shop Drawings As Built Drawings

GIS

#### BIM

LOD 200

LOD 300

LOD 500

BIM Management

LOD 400

#### DISCIPLINE

Architecture Interior Design

MEP Structure Landscape

Master Planning Infrastructure