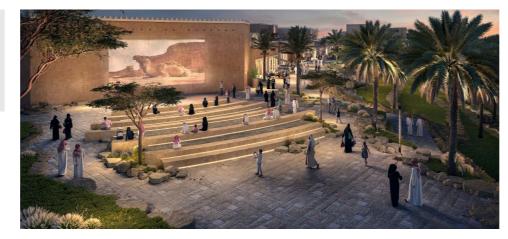

# **MINISTRY OF CULTURE**

Location: Diriyah, Saudi Arabia Program: Governmental Building

Client: SSH

**Size:** 75,000 sq.m.

**Year:** 2023

#### **SCOPE**

Schematic

Design Development IFC

Shop Drawings As Built Drawings

# BIM

BIM Management LOD 300 LOD 400 LOD 500

#### DISCIPLINE

Architecture Interior Design MEP

Structure Landscape Master Planning