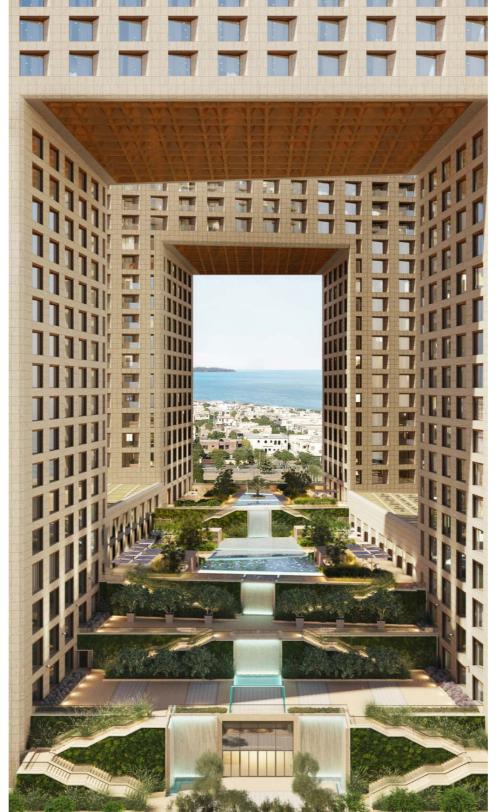

# **FOUR SEASONS HOTEL**

Location: Jeddah, Saudi Arabia

Program: Hotel

Client: HAVELOCK ONE Size: 50,000 sq.m.

**Year:** 2023