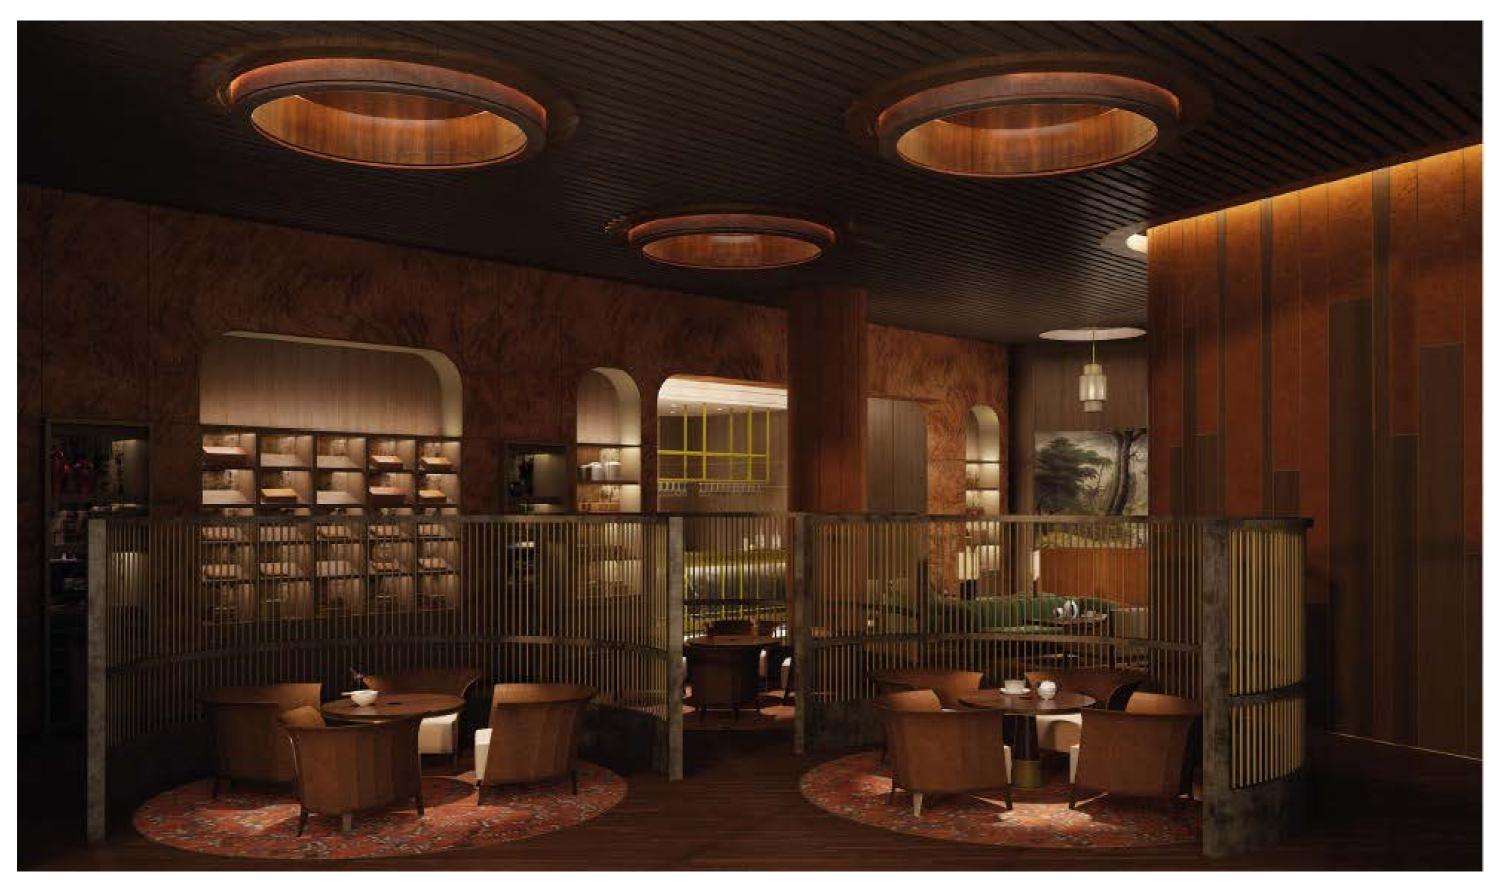

# **VIA RIYADH**

Location: Riyadh, Saudi Arabia Program: Restaurants, Cafes,

Client: Sela | SUD Architectes

**Size:** 6,000 sqm **Year:** 2021-2023

## SCOPE

Concept Design
Schematic
Design Development

Shop Drawings As Built Drawings Site Coordination

#### BIM

BIM Coordination

LOD 300 LOD 400 LOD 500

Plan Bee Architecture

PLAN