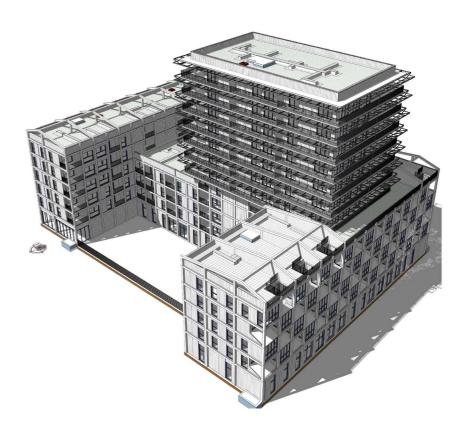

Use

Client: SUD ARCHITECTES

**Size:** 30,000 sq.m.

Year: 2020

Status: Competition Won

#### **SCOPE**

#### Concept Design

Schematic

Design Development

IFC

Shop Drawings As Built Drawings

GIS

#### BIM

LOD 200

LOD 300

LOD 500

BIM Management

LOD 400

#### DISCIPLINE

Architecture Interior Design

MEP Structure Landscape

Master Planning Infrastructure









# **NANTES METROPOL HABITAT - LA CANOPEE**

Location: Nantes, France Program: Mixed-Use

Architect: YTAA

Client: VINCI - SOGEA Size: 16,000 sqm

**Year:** 2017

#### **SCOPE**

Concept Design Schematic

Design Development

IFC

Shop Drawings As Built Drawings

GIS

#### **BIM**

LOD 500

BIM Coordination LOD 300 LOD 400 Architecture
Interior Design
MEP
Structure

DISCIPLINE

Landscape
Master Planning
Infrastructure











# **US EMBASSY**

PLAN Location: Awkar, Lebanon Program: Governmental

**Architect:** Morphosis Client: MAN Entreprise

DISCIPLINE

Architecture

MEP

Structure

Landscape

Interior Design

Master Planning

Infrastructure

**Size:** 93,000 sqm **Year:** 2018

**SCOPE** 

Concept Design Schematic

Design Development IFC

Shop Drawings

As Built Drawings GIS

Building Envelope Engineering

BIM

BIM Coordination

LOD 300

LOD 400

LOD 500









ALIGNMENT OF POPLAR BOARDS ON THE DESIGNATED SURFACE USING REVIT



BOARDS GRAPHICS ARE UNROLLED ON A FLAT SURFACE USING RHINO



RESULT IS EXPORTED TO AUTOCAD AS 2D CUTTING PROFILES PRESERVING SHAPE FIDELITY



Plan Bee Architecture



## **LOUVRE ABU DHABI**

Location: Abu Dhabi, United Arab Emirates

Program: Museum

Architect: Atelier Je