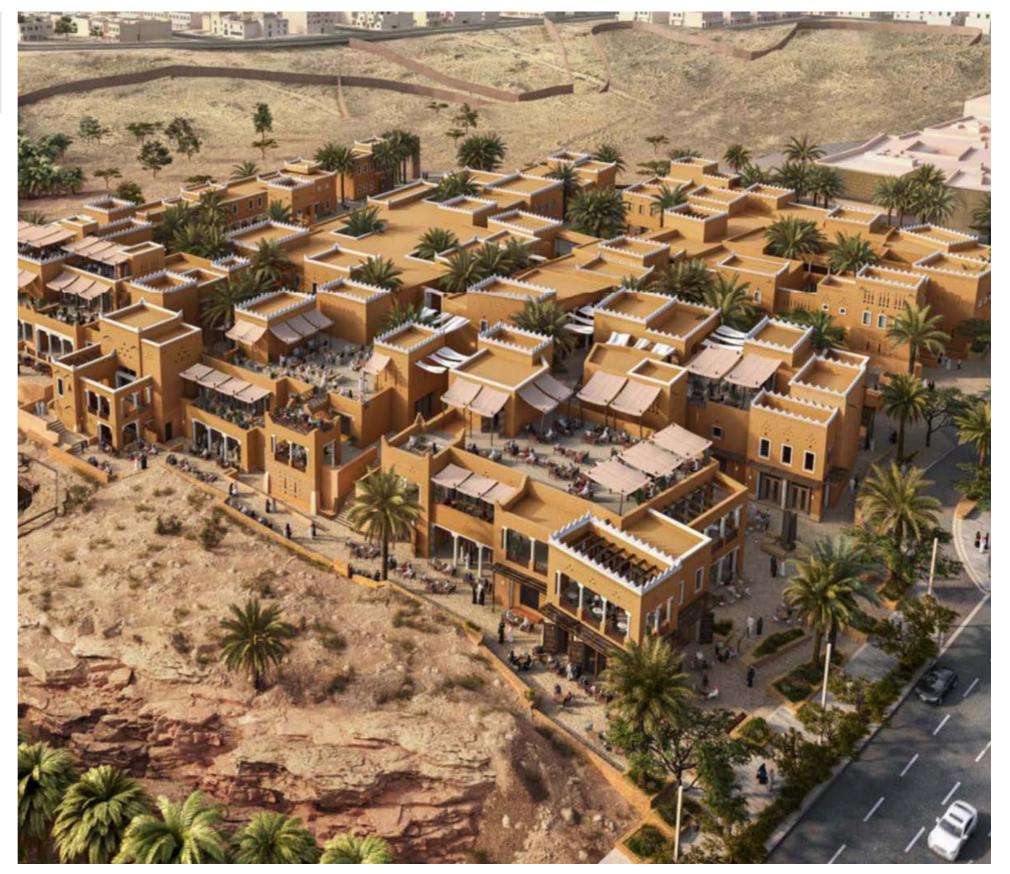

# **TERRACES F&B**

Location: Diriyah, Saudi Arabia

Program: Hospitality

Client: ARAIL Size: 20,000 sq.m.

**Year:** 2020

#### **SCOPE**

Schematic
Design Development
IFC

Shop Drawings As Built Drawings

# BIM

BIM Management LOD 300 LOD 400 LOD 500

#### DISCIPLINE

Architecture
Interior Design
MEP
Structure
Landscape
Master Planning

PLAN