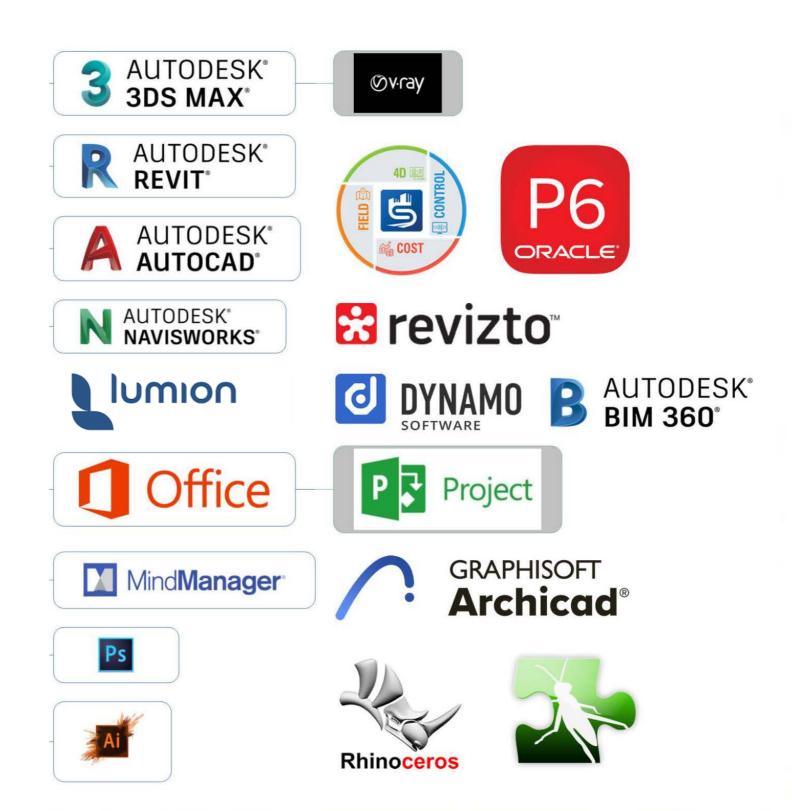

# **SOFTWARE EVALUATION**

Committed to research and development, we test and evaluate the latest software as they are released, ensuring we are able to harness advancements and provide our clients with the best solution that meets their needs.

Network: Our workstations in Lebanon are equipped with the latest computer models and servers have proper back-up system.

Backups: Software updates are regularly applied to the workstations and the efficiency of the servers is kept in mind. Uninterrupted Internet Service and secure data and voice network ensure communication between employees and clients. Back-up generators provide power during emergency.

Softwares: PBA works on all major software applications: Revit – Autocad – Navisworks – 3DS Max – BIM 360 – etc...