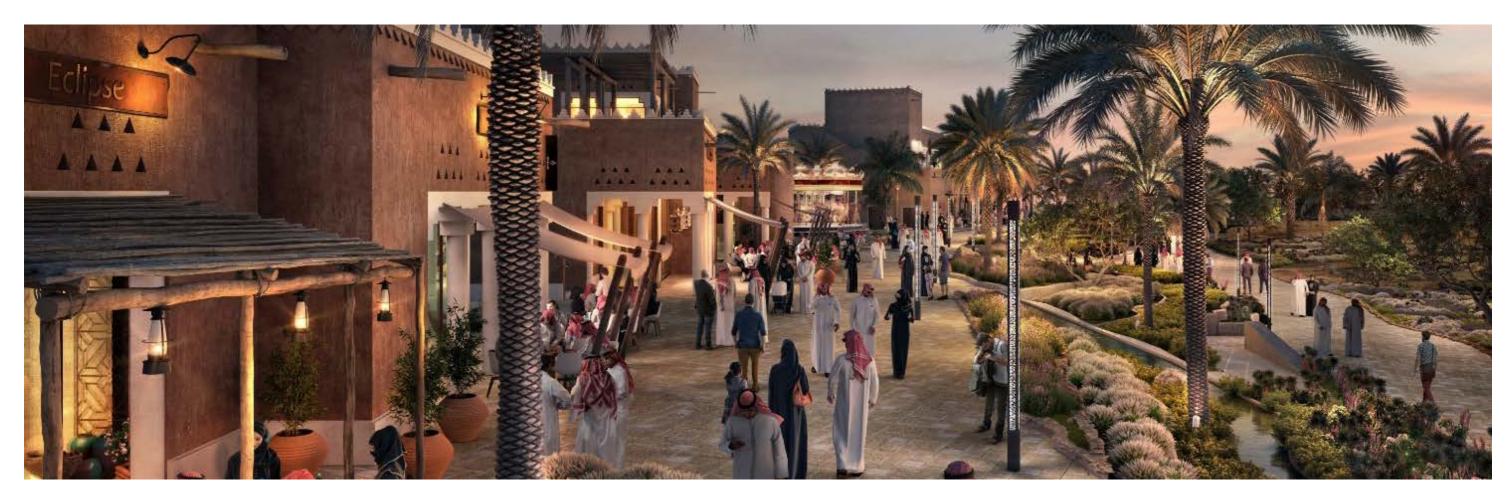

# **MINISTRY OF CULTURE**

Location: Diriyah, Saudi Arabia Program: Governmental Building

Client: SSH

**Size:** 75,000 sq.m.

**Year:** 2023

#### **SCOPE**

Schematic

Design Development IFC

Shop Drawings As Built Drawings

# BIM

BIM Management LOD 300 LOD 400 LOD 500

#### DISCIPLINE

Architecture Interior Design MEP

Structure Landscape Master Planning