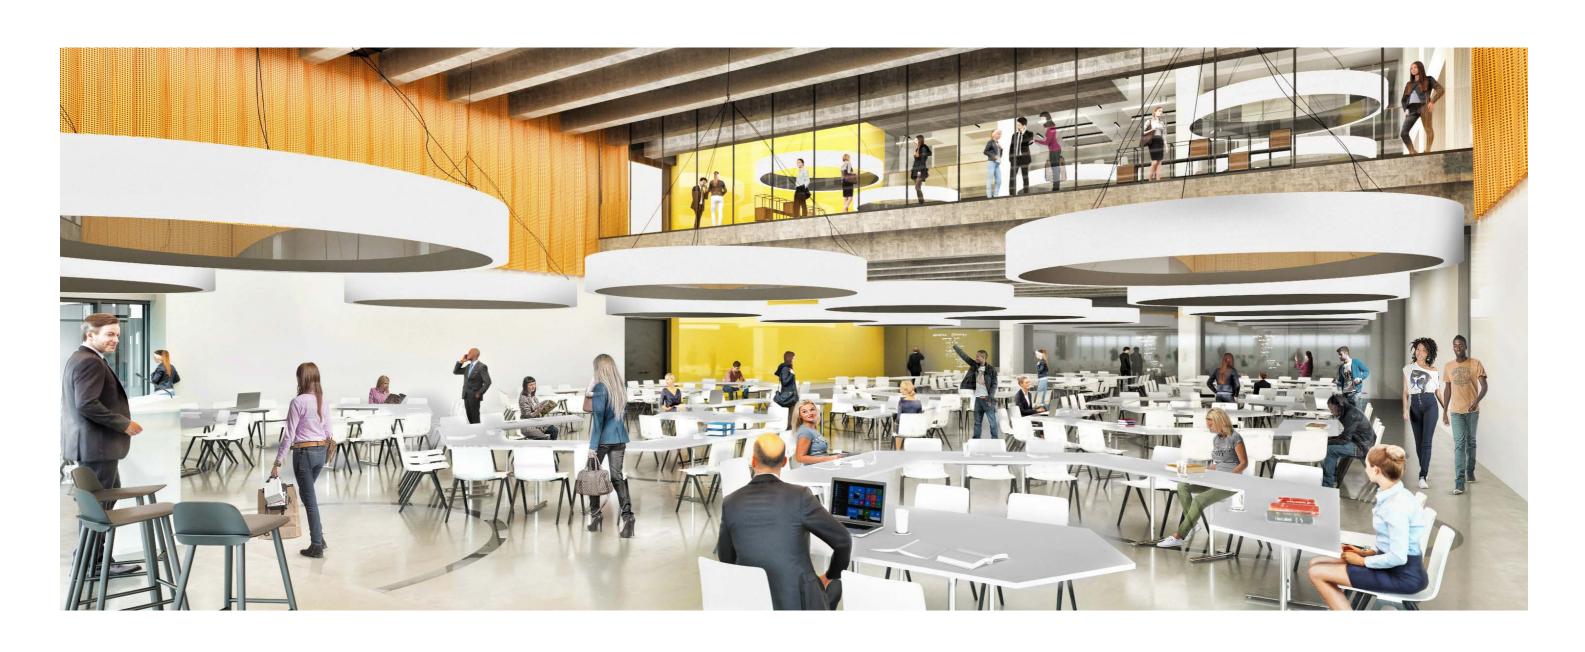

# **PRINCESS NOOR UNIVERSITY**

PLAN

Location: Saudi Arabia Program: University

Client: Oger International

**Size:** 60,000 sqm **Year:** 2010

# **PRINCESS NOOR UNIVERSITY**

Location: Saudi Arabia Program: University