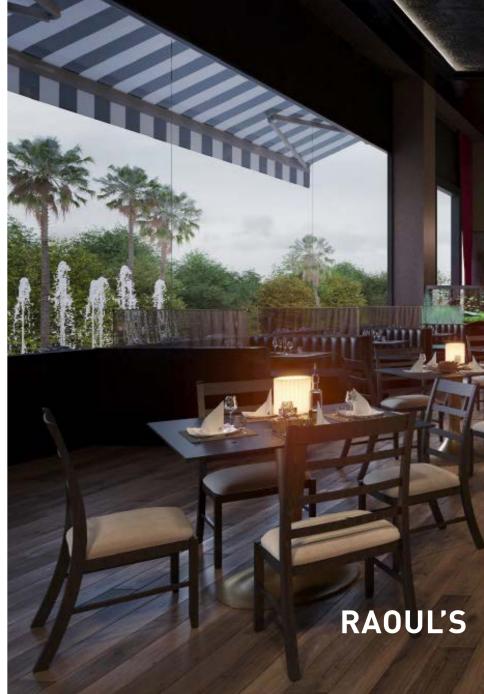

# **BERRO'S BISTROT**

Location: Cairo, Egypt Program: Bistrot, Restaurant

Client: Berro Size: 350 sqm Year: 2023