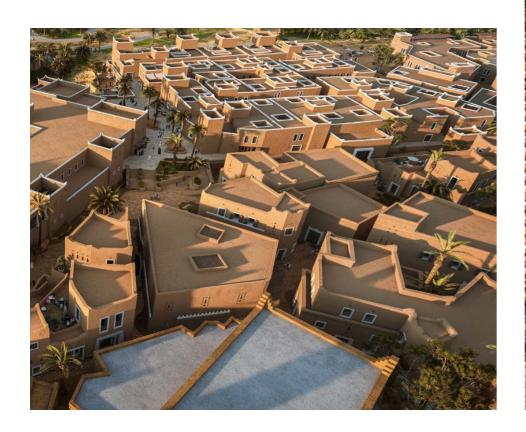

# **MINISTRY OF CULTURE**

Location: Diriyah, Saudi Arabia Program: Governmental Building

Client: SSH

**Size:** 75,000 sq.m.

**Year:** 2023

#### **SCOPE**

Schematic

Design Development IFC

Shop Drawings As Built Drawings

# BIM

BIM Management LOD 300 LOD 400 LOD 500

#### DISCIPLINE

Architecture Interior Design MEP

Structure Landscape Master Planning