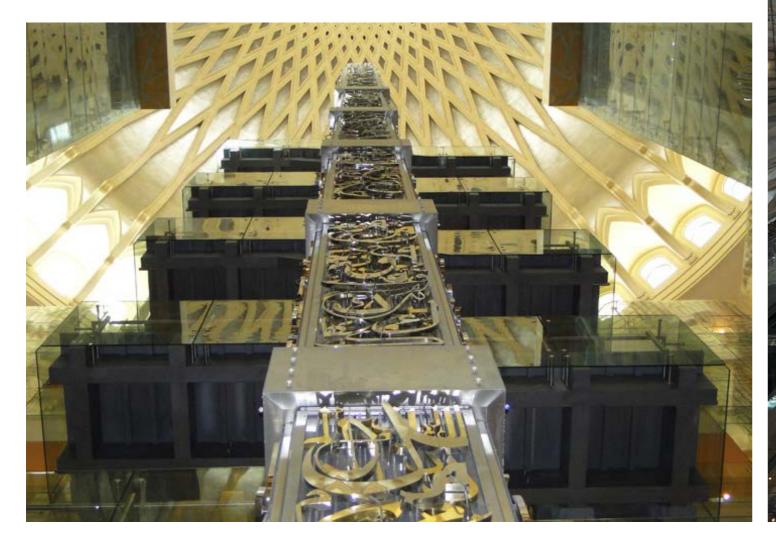

## **LOUVRE ABU DHABI**

Location: Abu Dhabi, United Arab Emirates

Program: Museum

Architect: Atelier Jean Nouvel Client: Arabtec, San Jose, Oger

**Size:** 24,000 sqm **Year:** 2015-2020