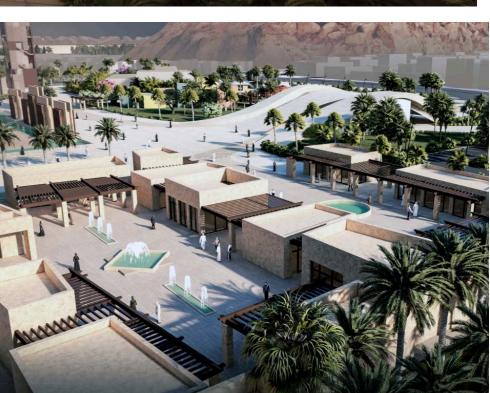

## **MAYDAN SAYYED AL SHOUHADAA'**

Location: Al Medina, Saudi Arabia

Program: Mixed Use

Client: SUD ARCHITECTES

**Size:** 30,000 sq.m.

Year: 2020

Status: Competition Won

#### **SCOPE**

#### Concept Design

Schematic

Design Development

IFC

Shop Drawings As Built Drawings

GIS

#### BIM

LOD 200

LOD 300

LOD 500

BIM Management

LOD 400

#### DISCIPLINE

Architecture Interior Design

MEP Structure Landscape

Master Planning Infrastructure