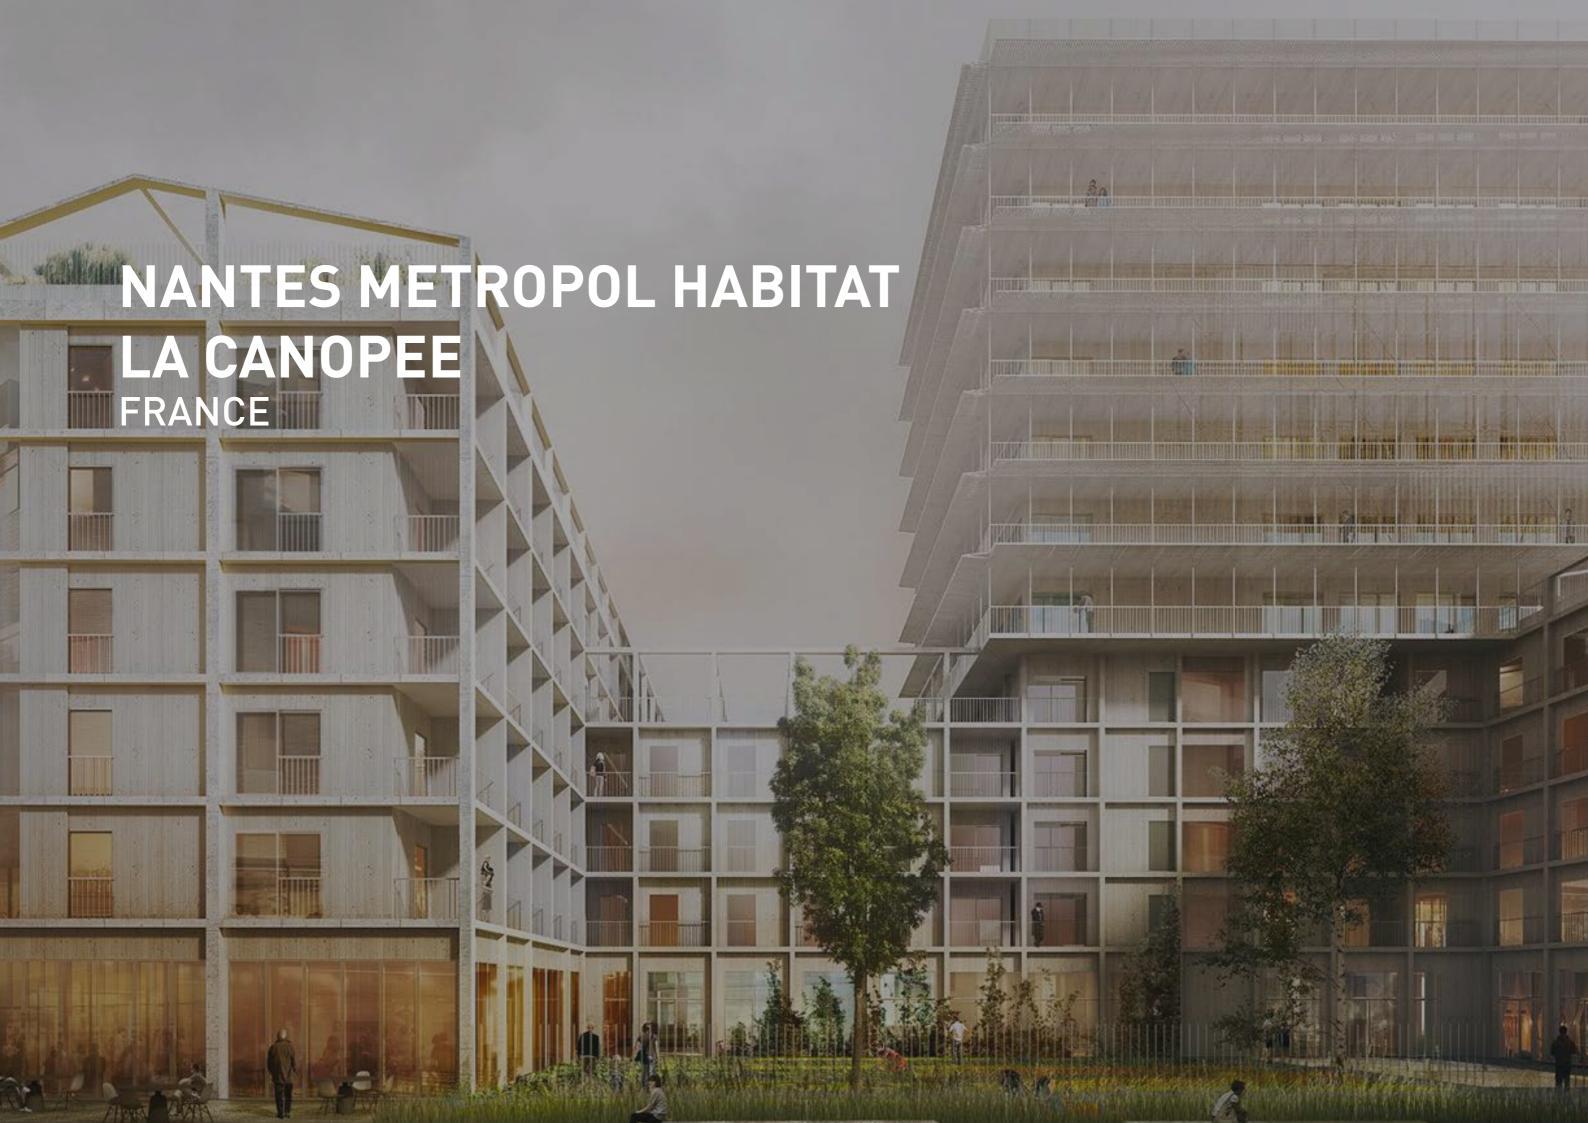

# **NANTES METROPOL HABITAT - LA CANOPEE**

Location: Nantes, France Program: Mixed-Use

Architect: YTAA

Client: VINCI - SOGEA Size: 16,000 sqm

**Year:** 2017

#### **SCOPE**

Concept Design Schematic

Design Development

IFC

Shop Drawings As Built Drawings

GIS

#### **BIM**

LOD 500

BIM Coordination LOD 300 LOD 400 Architecture
Interior Design
MEP
Structure

DISCIPLINE

Landscape
Master Planning
Infrastructure