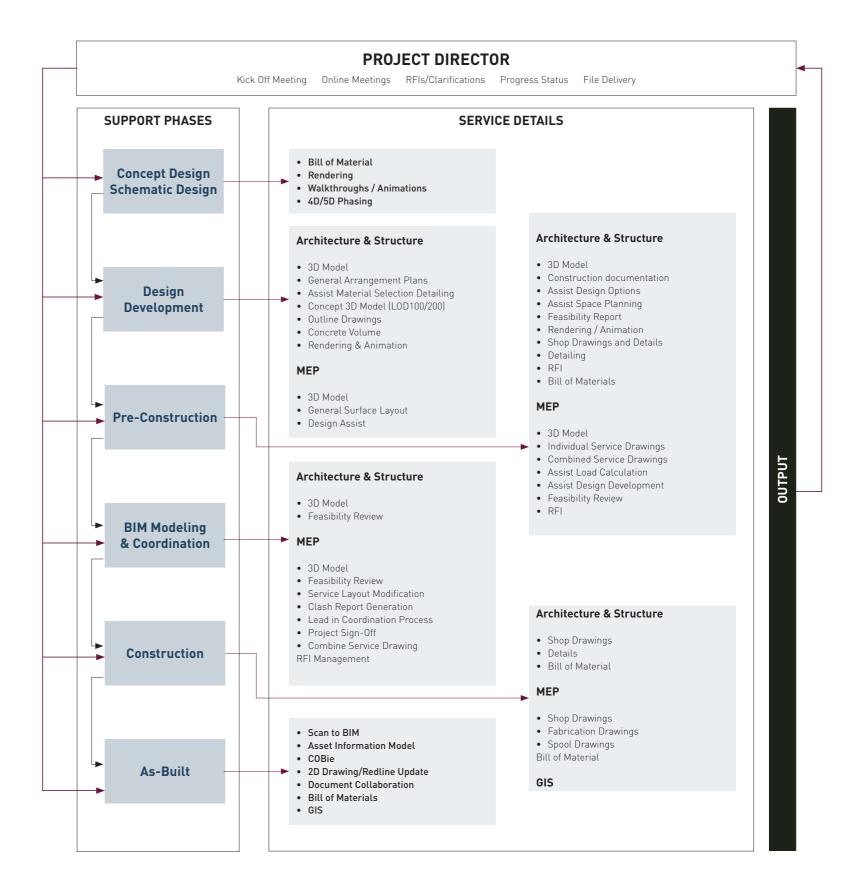

# **WORK PROCESS**

To create an efficient process and to release the full potential and knowledge of the client, consultants and other stakeholders it is important to create a collaborative, open forum for discussions and decision-making.

Depending on the type and scale of the project, projects are developed in teams, made up of a mix of a Project Manager, and senior architects, projects architects, design architects, landscape architects, constructing architects and junior architects, all led by a Project Director. Cross-disciplinary teamwork is central in our working method and each project team cooperates with a wide range of external experts in order to obtain the best opportunities and potentials towards finding innovative solutions in each particular project.