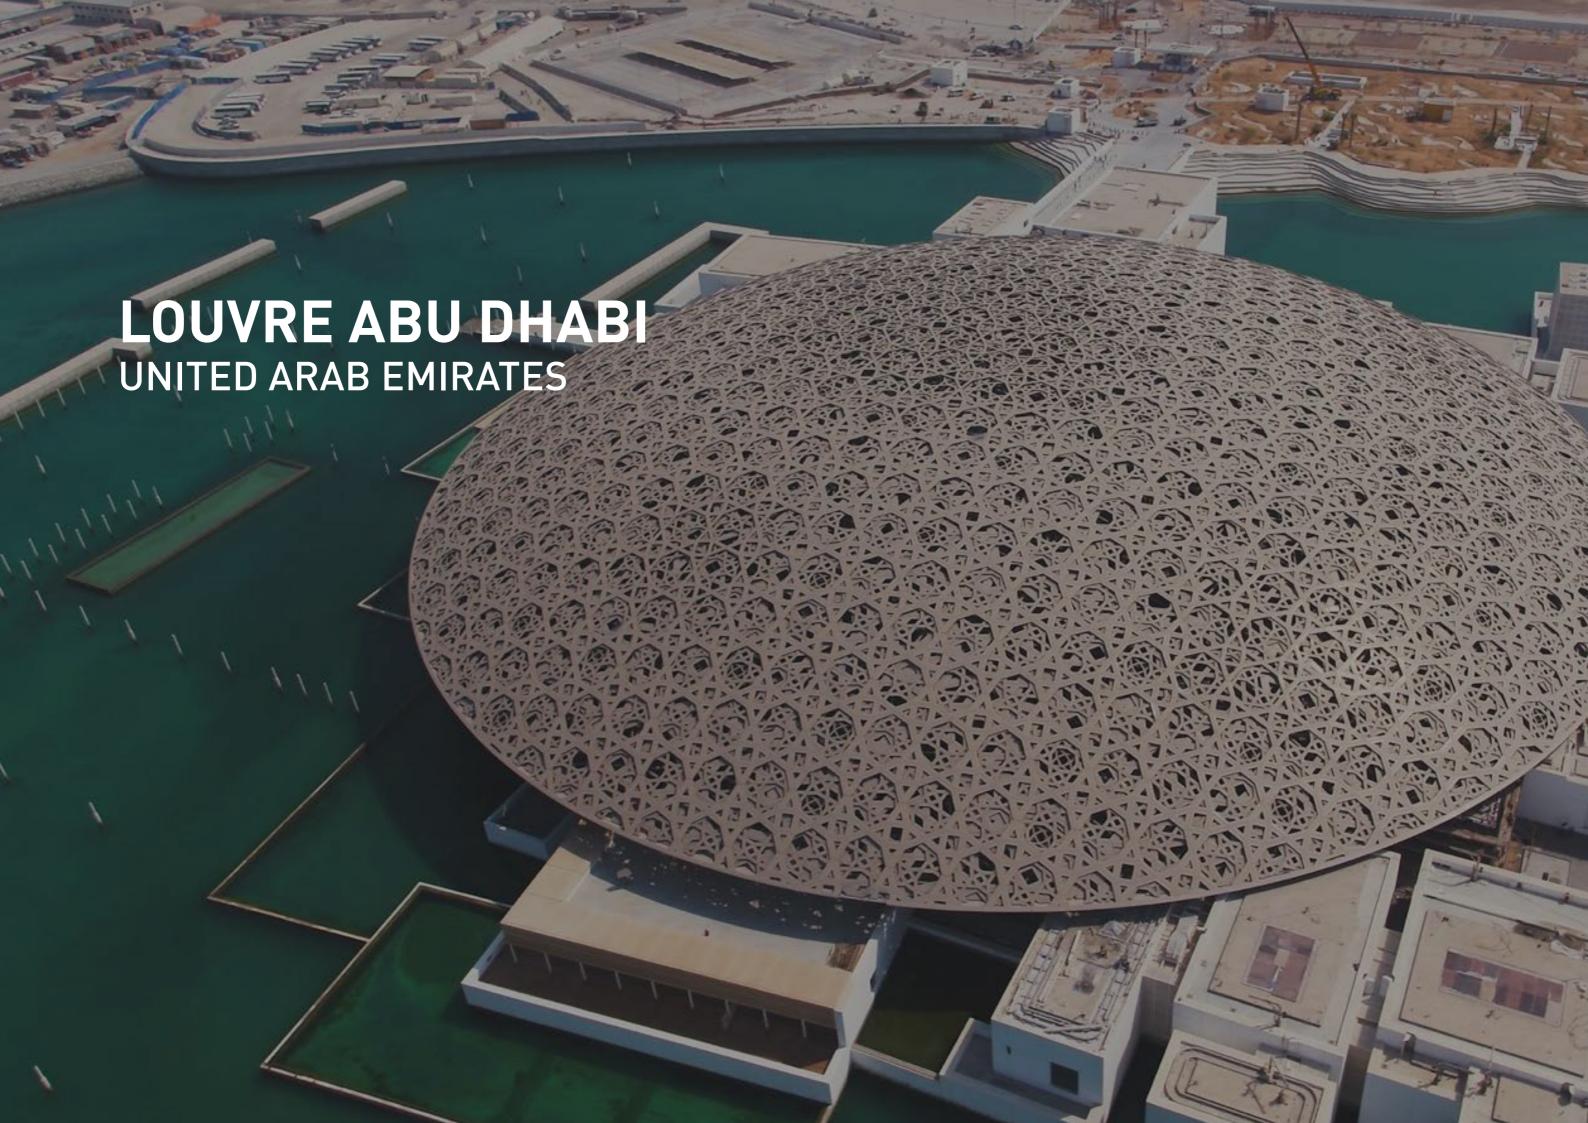

## **LOUVRE ABU DHABI**

Location: Abu Dhabi, United Arab Emirates

Program: Museum

Architect: Atelier Jean Nouvel Client: Arabtec, San Jose, Oger

**Size:** 24,000 sqm **Year:** 2015-2020

#### **SCOPE**

Concept Design Schematic Design Development

Shop Drawings
As Built Drawings

GIS

#### BIM

BIM Coordination

LOD 300 LOD 400 LOD 500

#### DISCIPLINE

Architecture
Interior Design
MEP
Structure
Landscape
Master Planning

Infrastructure