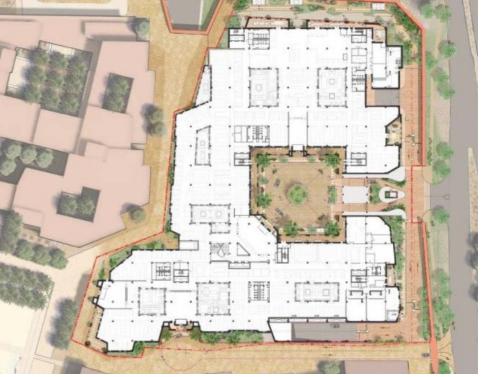

# **MINISTRY OF CULTURE**

Location: Diriyah, Saudi Arabia Program: Governmental Building

Client: SSH

**Size:** 75,000 sq.m.

**Year:** 2023

# **MINISTRY OF CULTURE**

Location: Diriyah, Saudi Arabia Program: VIP Corporate Offices

Client: Ministry of Culture KSA

**Size:** 33000 sqm **Year:** 2023-2024