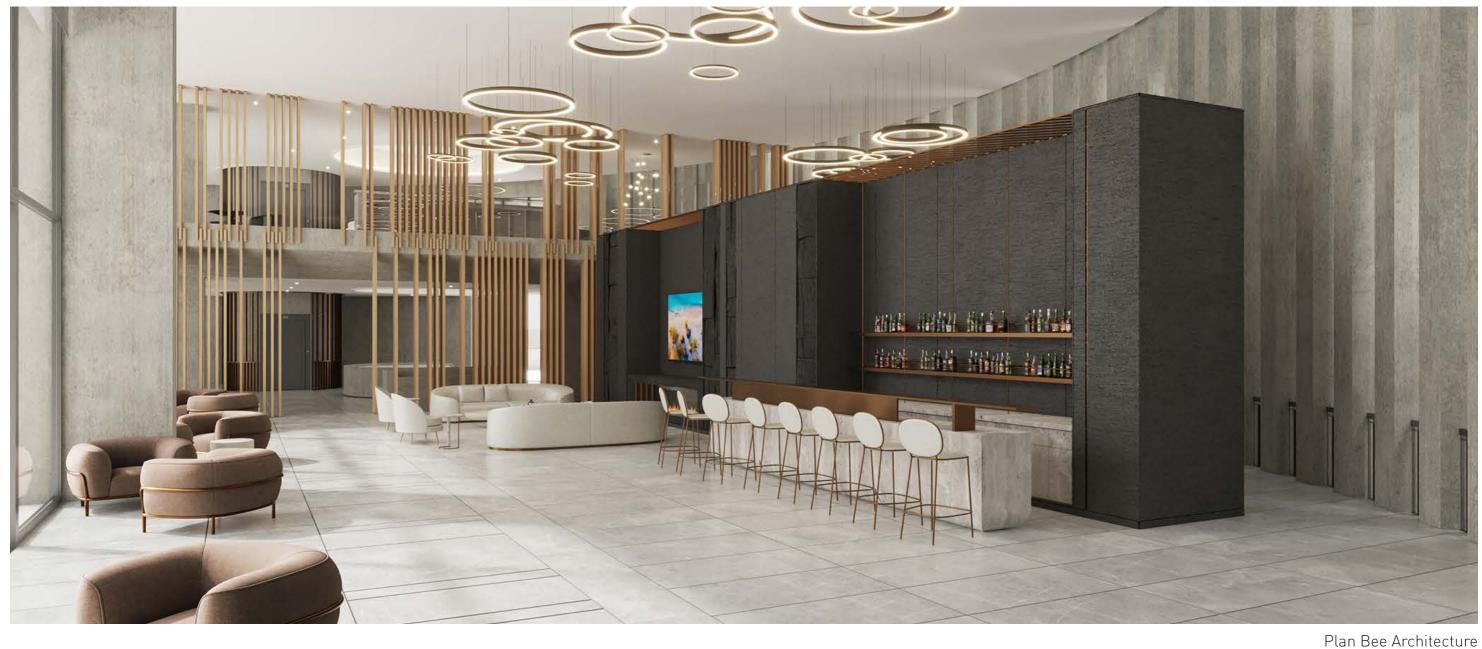

# **MINISTRY OF CULTURE**

Location: Diriyah, Saudi Arabia Program: Governmental Building

Client: SSH

**Size:** 75,000 sq.m.

**Year:** 2023

#### **SCOPE**

Schematic

Design Development IFC

Shop Drawings As Built Drawings

# BIM

BIM Management LOD 300 LOD 400 LOD 500

#### DISCIPLINE

Architecture Interior Design MEP

Structure Landscape Master Planning