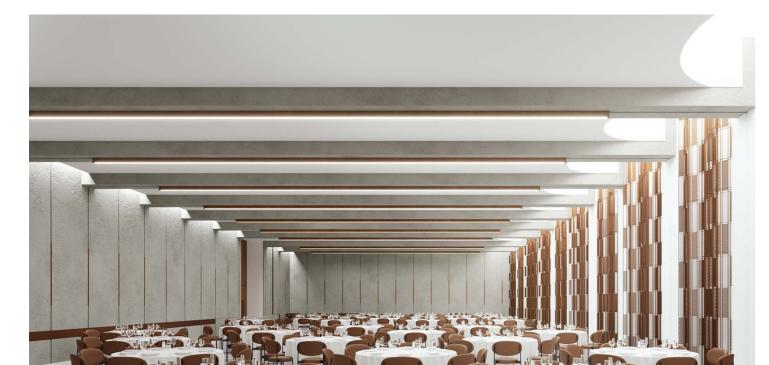

# **MINISTRY OF CULTURE**

Location: Diriyah, Saudi Arabia Program: Governmental Building

Client: SSH

**Size:** 75,000 sq.m.

**Year:** 2023

#### **SCOPE**

Schematic

Design Development IFC

Shop Drawings As Built Drawings

# BIM

BIM Management LOD 300 LOD 400 LOD 500

#### DISCIPLINE

Architecture Interior Design MEP

Structure Landscape Master Planning