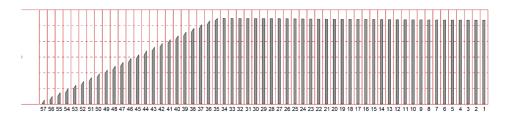

As Built Drawings GIS

Building Envelope Engineering

BIM

BIM Coordination

LOD 300

LOD 400

LOD 500

ALIGNMENT OF POPLAR BOARDS ON THE DESIGNATED SURFACE USING REVIT

BOARDS GRAPHICS ARE UNROLLED ON A FLAT SURFACE USING RHINO

RESULT IS EXPORTED TO AUTOCAD AS 2D CUTTING PROFILES PRESERVING SHAPE FIDELITY

Plan Bee Architecture