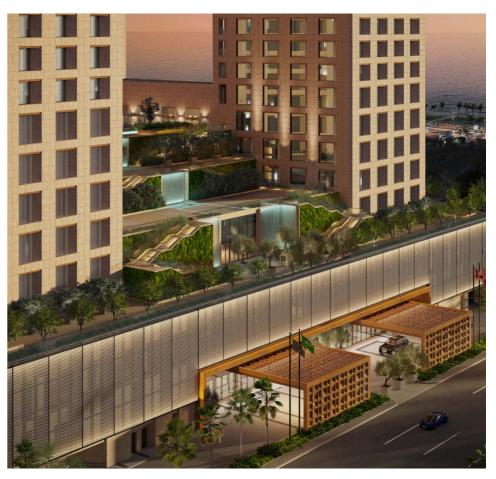

# **FOUR SEASONS HOTEL**

Location: Jeddah, Saudi Arabia

Program: Hotel

Client: HAVELOCK ONE Size: 50,000 sq.m.

**Year:** 2023