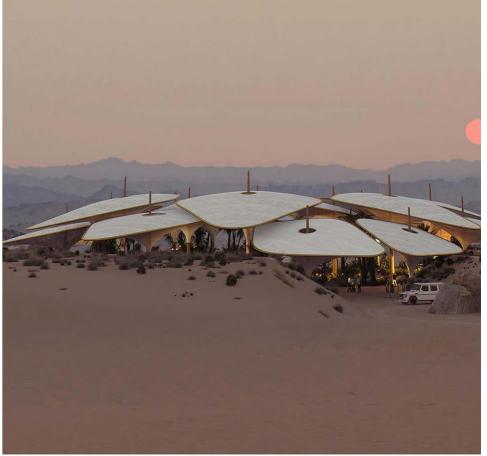

# **The Desert Rock Hotel**

Location: Jeddah, Saudi Arabia

Program: Hotel

**Architect:** Oppenheim Architecture **Client:** AFCC / MAS Construction

**Size:** 31,000 sq.m.

**Year:** 2023

#### **SCOPE**

Concept Design
Schematic

Design Development

IFC

Shop Drawings
As Built Drawings

GIS

#### BIM

BIM Management

LOD 300 LOD 400 LOD 500

#### DISCIPLINE

Architecture Interior Design

MEP Structure Landscape Master Planning Infrastructure