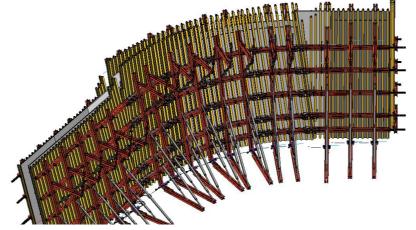

As Built Drawings GIS

Building Envelope Engineering

BIM

BIM Coordination

LOD 300

LOD 400

LOD 500

ALIGNMENT OF POPLAR BOARDS ON THE DESIGNATED SURFACE USING REVIT

BOARDS GRAPHICS ARE UNROLLED ON A FLAT SURFACE USING RHINO

RESULT IS EXPORTED TO AUTOCAD AS 2D CUTTING PROFILES PRESERVING SHAPE FIDELITY

Plan Bee Architecture