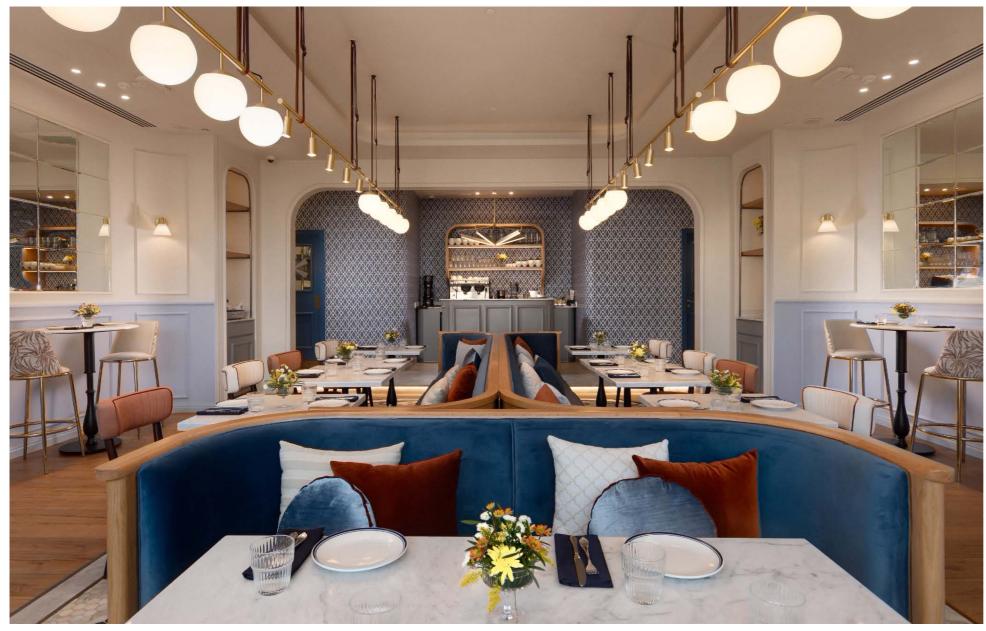

# **VIA RIYADH**

Location: Riyadh, Saudi Arabia Program: Restaurants, Cafes,

Client: Sela | SUD Architectes

**Size:** 6,000 sqm **Year:** 2021-2023

## SCOPE

Concept Design
Schematic
Design Development

Shop Drawings As Built Drawings Site Coordination

#### BIM

BIM Coordination

LOD 300 LOD 400 LOD 500

Plan Bee Architecture

PLAN