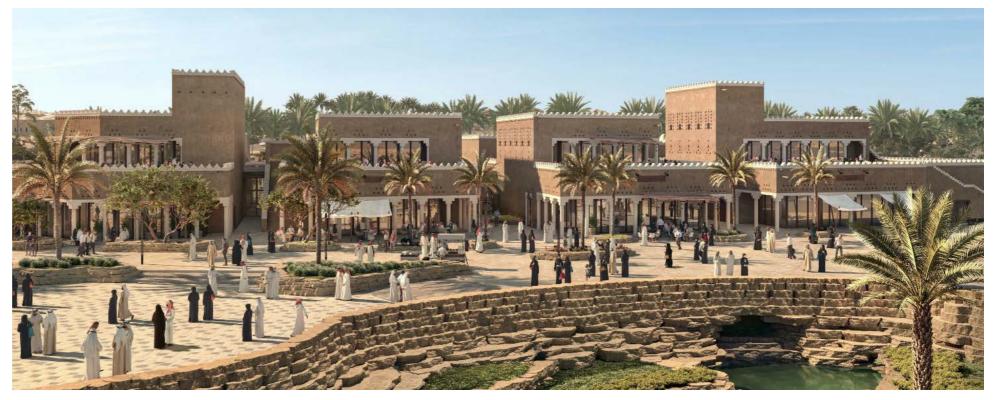

# **BUJAIRY CAR PARK**

PLAN ARCHITECTURE

Location: Diriyah, Saudi Arabia Program: 4 Stories Car Park

Client: NESMA Partners

**Size:** 65,000 sq.m.

**Year:** 2021

#### **SCOPE**

Schematic
Design Development
IFC

Shop Drawings As Built Drawings

# BIM

BIM Management LOD 300 LOD 400 LOD 500

#### DISCIPLINE

Architecture
Interior Design
MEP
Structure
Landscape
Master Planning

Plan Bee Architecture