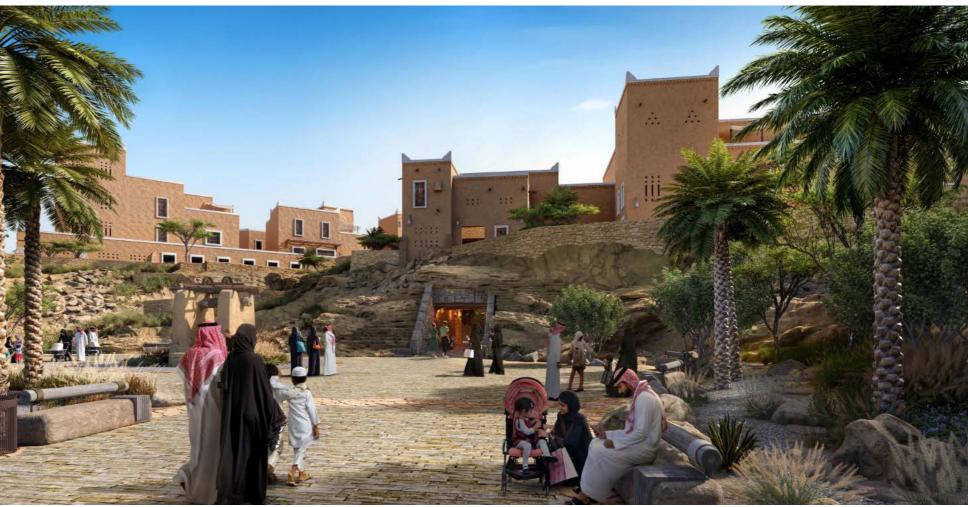

# **AL ULA SOCIAL HABILITATION CENTRE**

Location: Al Ula, Saudi Arabia

Program: Building

Client: SSH

**Size:** 20,000 sq.m.

**Year:** 2023

#### **SCOPE**

Concept Design Schematic

Design Development

IFC

Shop Drawings As Built Drawings

# BIM

BIM Management

LOD 300 LOD 400

LOD 500

#### DISCIPLINE

Architecture Interior Design

MEP Structure Landscape Master Planning