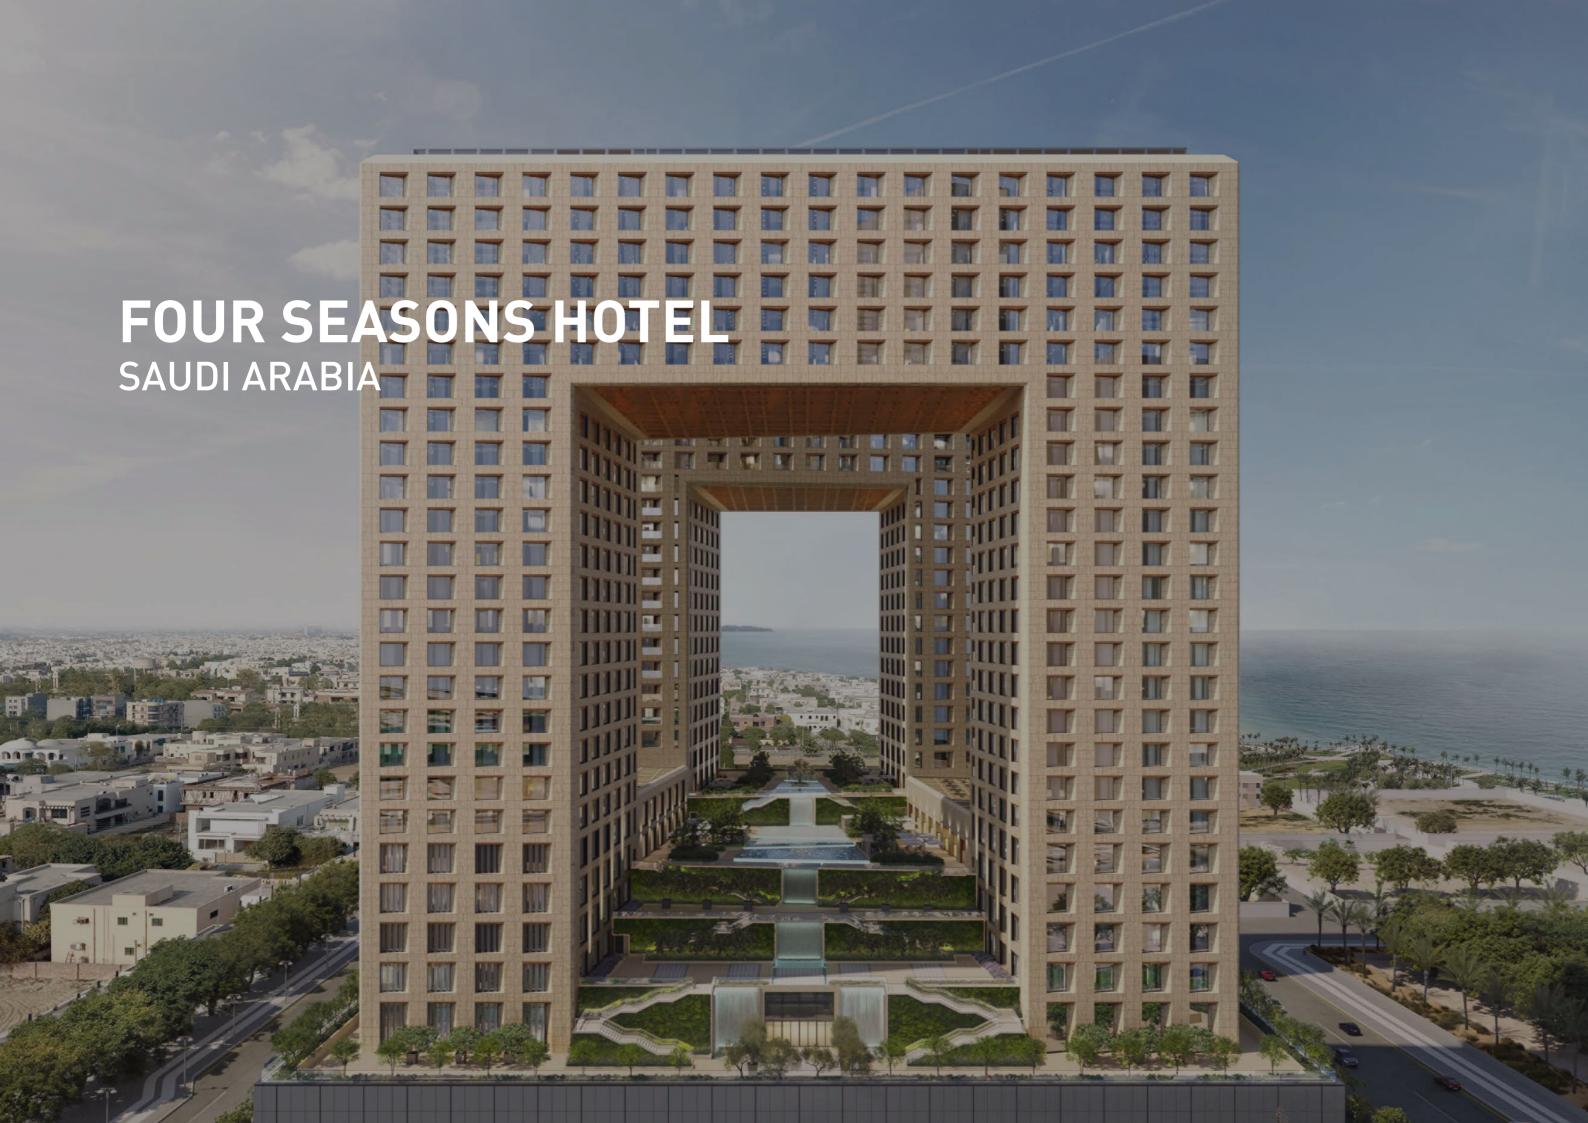

# **FOUR SEASONS HOTEL**

Location: Jeddah, Saudi Arabia

Program: Hotel

Client: HAVELOCK ONE Size: 50,000 sq.m.

**Year:** 2023