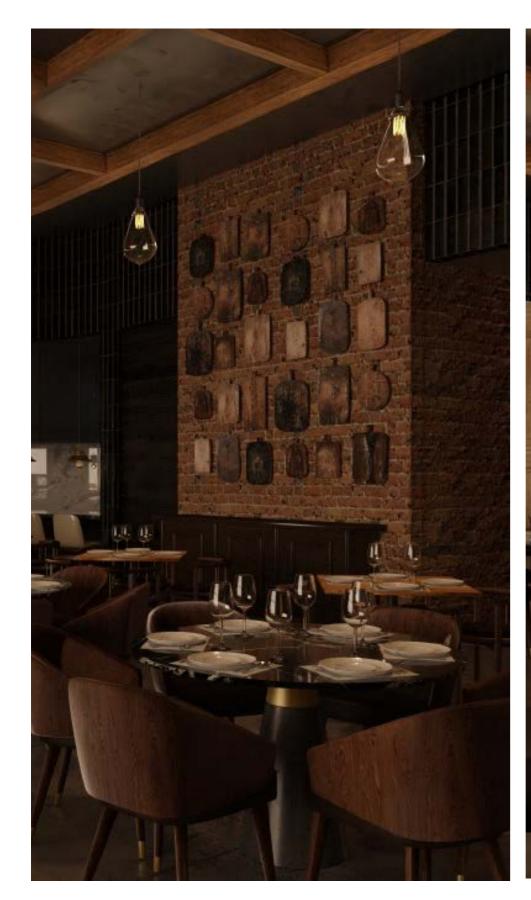

# **BERRO'S BISTROT**

Location: Cairo, Egypt Program: Bistrot, Restaurant

Client: Berro Size: 350 sqm Year: 2023

## **SCOPE**

Concept Design Schematic

Design Development

IFC

Shop Drawings
As Built Drawings
Site Coordination

## BIM

BIM Coordination LOD 300

LOD 300

LOD 500

Plan Bee Architecture