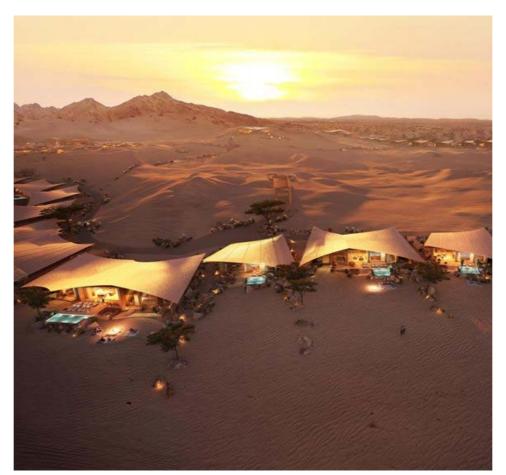

# THE SOUTHERN DUNES - SIX SENSES HOTEL

PLAN ARCHITECTURE

Location: Jeddah, Saudi Arabia

Program: Hotel

Architect: Foster & Partners
Client: NESMA United Industries

**Size:** 15,000 sq.m.

**Year:** 2021

#### **SCOPE**

Concept Design Schematic Design Development

IFC

Shop Drawings As Built Drawings

GIS

#### BIM

BIM Management

LOD 300 LOD 400 LOD 500

#### DISCIPLINE

Architecture
Interior Design
MEP
Structure
Landscape
Master Planning

Infrastructure