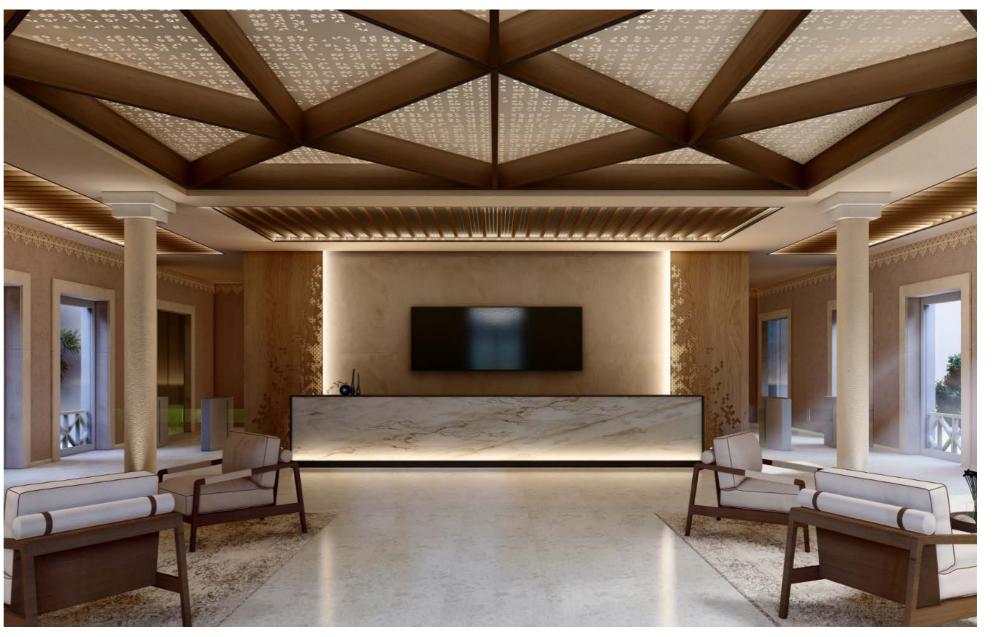

# **MINISTRY OF CULTURE**

Location: Diriyah, Saudi Arabia Program: Governmental Building

Client: SSH

**Size:** 75,000 sq.m.

**Year:** 2023

# **MINISTRY OF CULTURE**

Location: Diriyah, Saudi Arabia Program: VIP Corporate Offices

Client: Ministry of Culture KSA

**Size:** 33000 sqm **Year:** 2023-2024