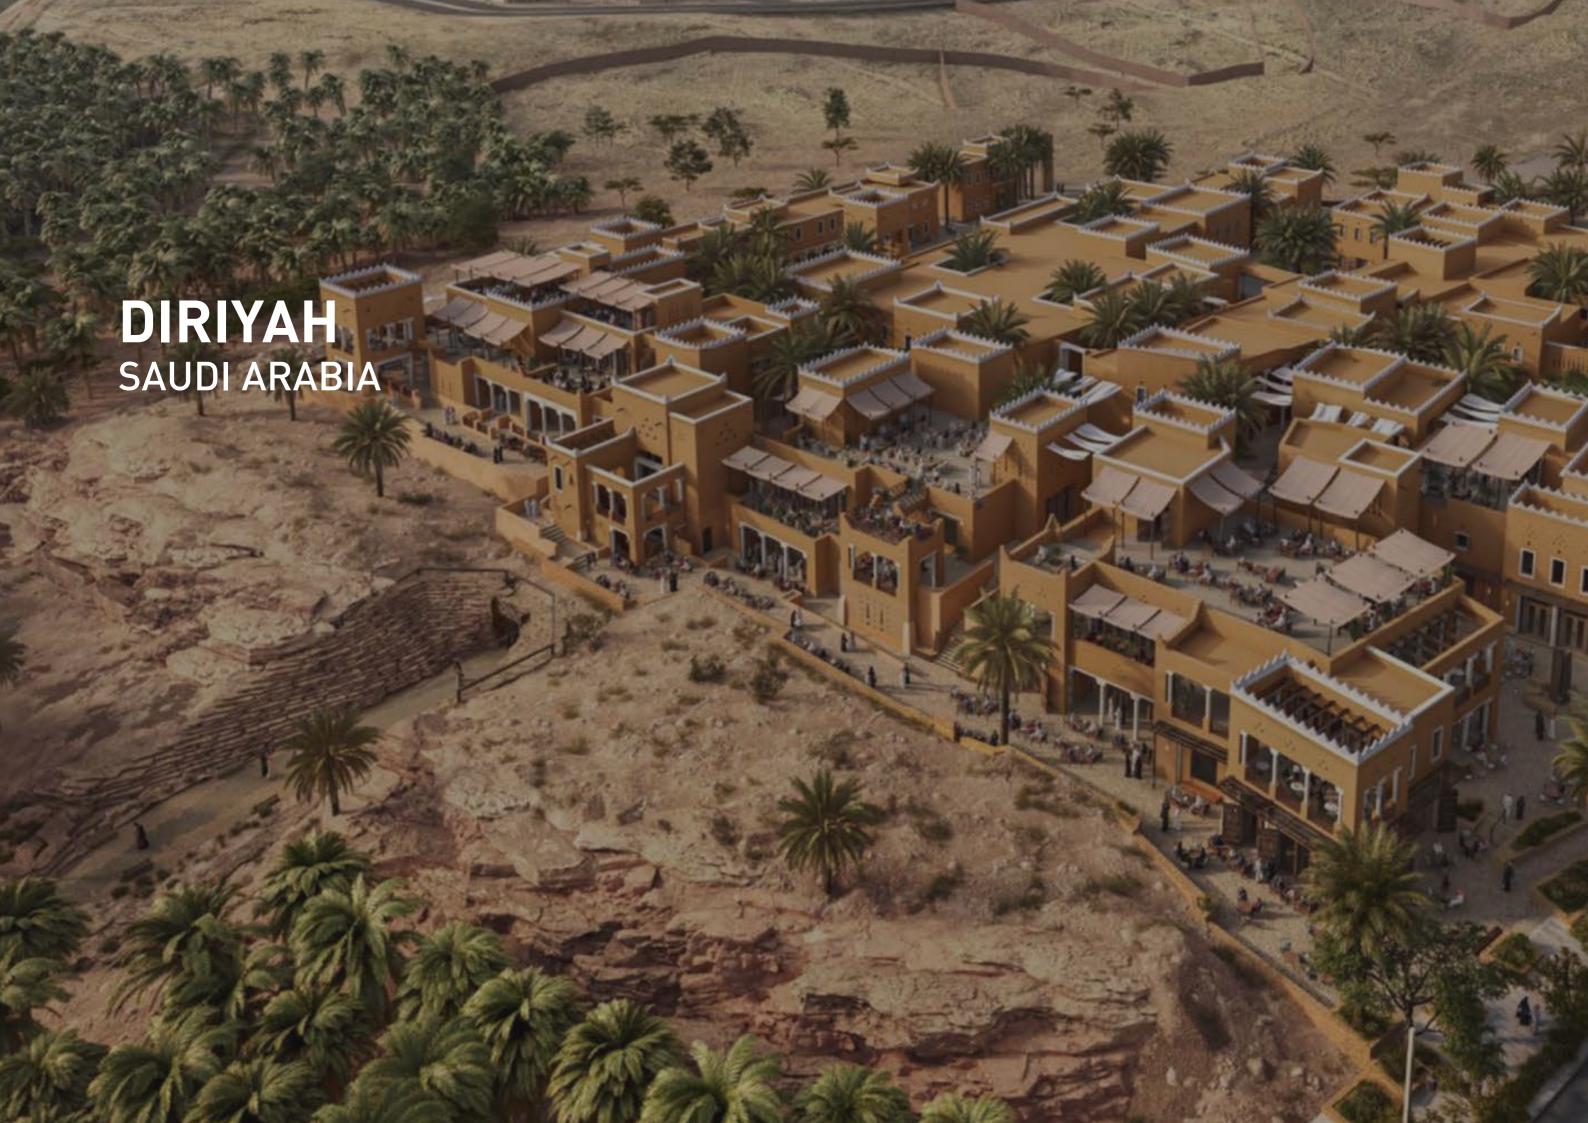

# **MINISTRY OF CULTURE**

Location: Diriyah, Saudi Arabia Program: Governmental Building

Client: SSH

**Size:** 75,000 sq.m.

**Year:** 2023

# **SAMHAN CAR PARK**

Location: Diriyah, Saudi Arabia Program: 5 Stories Car Park

Client: Nesma Partners Size: 65,000 sq.m.

**Year:** 2023

# **BUJAIRY CAR PARK**

PLAN ARCHITECTURE

Location: Diriyah, Saudi Arabia Program: 4 Stories Car Park

Client: NESMA Partners

**Size:** 65,000 sq.m.

**Year:** 2021

# **TERRACES F&B**

Location: Diriyah, Saudi Arabia

Program: Hospitality

Client: ARAIL Size: 20,000 sq.m.

**Year:** 2020

## **MARSA VILLAGE - SHURA CENTRAL HOTEL 1**

PLAN ARCHITECTURE

Location: Diriyah, Saudi Arabia

Program: Hospitality

Client: GET

**Size:** 125,000 sq.m.

**Year:** 2023

# **MINISTRY OF CULTURE**

Location: Diriyah, Saudi Arabia Program: VIP Corporate Offices

Client: Ministry of Culture KSA

**Size:** 33000 sqm **Year:** 2023-2024