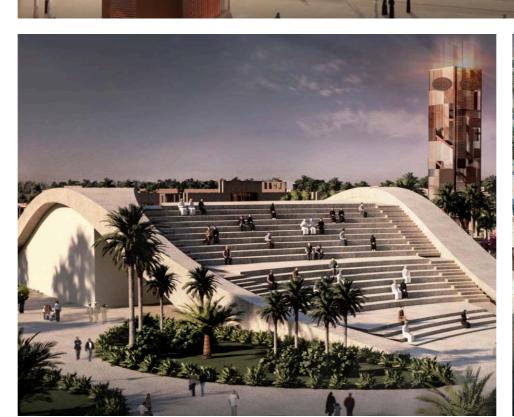

## **MAYDAN SAYYED AL SHOUHADAA'**

Location: Al Medina, Saudi Arabia

Program: Mixed Use

Client: SUD ARCHITECTES

**Size:** 30,000 sq.m.

Year: 2020

Status: Competition Won

#### **SCOPE**

#### Concept Design

Schematic

Design Development

IFC

Shop Drawings As Built Drawings

GIS

#### BIM

LOD 200

LOD 300

LOD 500

BIM Management

LOD 400

#### DISCIPLINE

Architecture Interior Design

MEP Structure Landscape

Master Planning Infrastructure