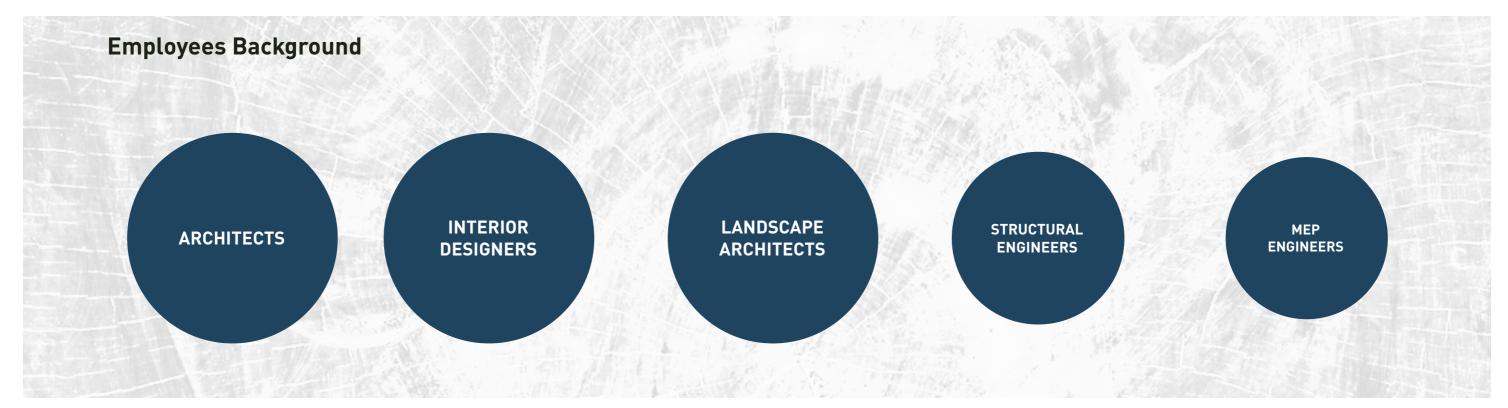

#### A Diverse Team. Global Reach. Exceptional Results.

Plan Bee Architects (PBA) is a Beirut-based design firm with a multi-disciplinary team of specialists. We serve a diverse portfolio of projects spanning Europe, the Middle East, and Africa.

Depending on the type and scale of the project, projects are developed in teams, made up of a mix of a Project Manager, and senior architects, projects architects, design architects, landscape architects, constructing architects and junior architects, all led by a Project Director. Cross-disciplinary teamwork is central in our working method and each project team cooperates with a wide range of external experts in order to obtain the best opportunities and potentials towards finding innovative solutions in each particular project.