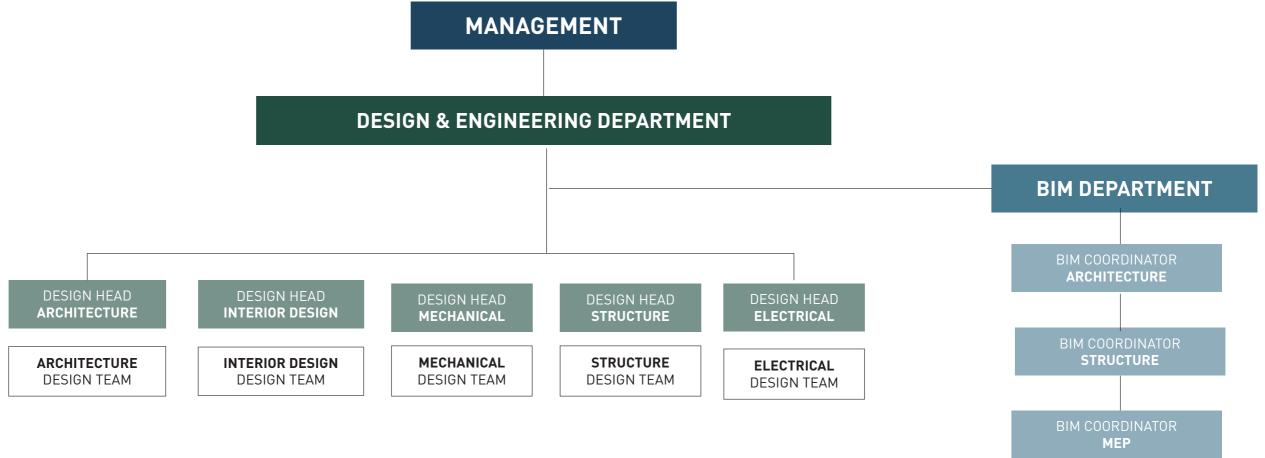

# **MANAGEMENT & ORGANIZATION**

PLAN BEE is led by a management team consisting of General Director Michel Georr, Managing Director Roland Rizkallah, Department Directors Alexia Sarkis and Anthony Chemaly. Together, they are responsible for the company's overall development and strategic long-term goals.

Depending on the type and scale of the project, projects are developed in teams, made up of a mix of a Project Manager, and senior architects, projects architects, design architects, landscape architects, constructing architects and junior architects, all led by a Project Director. Cross-disciplinary teamwork is central in our working method and each project team cooperates with a wide range of external experts in order to obtain the best opportunities and potentials towards finding innovative solutions in each particular project.

# **TEAM STRUCTURE**